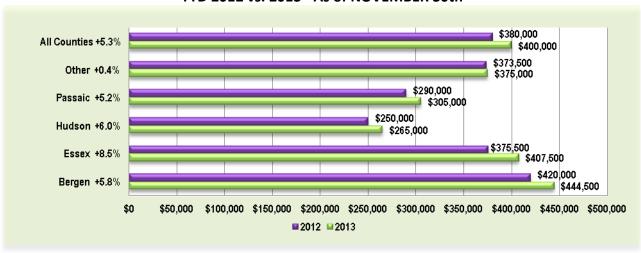

**NOVEMBER 2013** 

#### Bergen

**Essex** 





#### Hudson

**Passaic** 





### Average Days on the Market by County - All Categories



### Average Days on the Market – All Counties





#### **Median Sold Price – All Categories\***

2009-2013



#### Month of NOVEMBER



\*Excludes Rentals

# **Median Sold Price by County – All Categories\***

Past 12 months



#### YTD Median Sold Price - All Categories\*

2012 vs. 2013 - As of NOVEMBER 30th



\*Excludes Rentals

#### **Median Sold Price - Residential**

(Single Family, CCT, Multi-Family)

#### Median Sold Price by County – Month of NOVEMBER



#### Past 12 Months



YTD 2012 vs. 2013 - As of NOVEMBER 30th



#### Median Sold Price - Single Family **Month of NOVEMBER**



Past 12 Months



YTD 2012 vs. 2013 - As of NOVEMBER 30th



#### Total Residential Rental - Units Leased 2009 - 2013



#### YTD Residential Rental Median Leased Price by County - As of NOVEMBER 30th



2012 YTD Median Leased Price all Counties - \$1,850 2013 YTD Median Leased Price all Counties - \$1,900

### **Other Market Indicators**



#### **Keybox Showings**

NOVEMBER - 15,005



#### **NJMLS.com Hits**