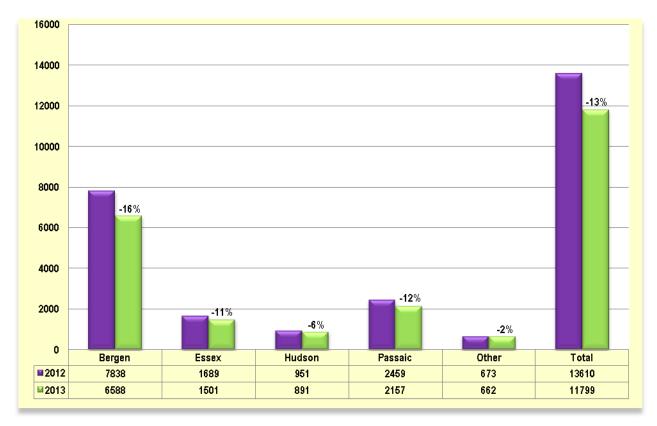

# 2012 vs. 2013 Active Listings by County

All Categories by County as of NOVEMBER 30th

### **MARKET SNAPSHOT**

| New Listings                              | NOVEMBER<br>2013 | NOVEMBER<br>2012 | Prior<br>Year %<br>Change |          | OCTOBER<br>2013 | Prior<br>Month %<br>Change |          | Page |
|-------------------------------------------|------------------|------------------|---------------------------|----------|-----------------|----------------------------|----------|------|
| New Listings Monthly                      | 2377             | 2034             | 16.9%                     | <b>↑</b> | 3340            | -28.8%                     | <b>\</b> | 6    |
|                                           |                  |                  |                           |          |                 |                            |          |      |
| YTD New Listings – All Categories         | 37815            | 36386            | 3.9%                      | <b>1</b> | n/a             |                            |          | 7    |
| YTD New Listings  – Residential           | 25165            | 23918            | 5.2%                      | <b>1</b> | n/a             |                            |          | 7    |
| YTD New Listings  - Single Family         | 15899            | 15084            | 5.4%                      | <b>1</b> | n/a             |                            |          | 7    |
|                                           |                  |                  |                           |          |                 |                            |          |      |
| Active Listings Monthly - at end of month | 11799            | 13610            | -13.3%                    | <b>\</b> | 12601           | -6.4%                      | <b>\</b> | 8    |
|                                           |                  |                  |                           |          |                 |                            |          |      |
| Average List Price Monthly                | \$ 498,530       | \$ 515,993       | -3.4%                     | <b>\</b> | \$ 495,377      | 0.6%                       | <b>↑</b> | 9    |
|                                           |                  |                  |                           |          |                 |                            |          |      |
| New Rental Listings Monthly               | 714              | 671              | 6.4%                      | <b>1</b> | 916             | -22.1%                     | <b>\</b> | 11   |
|                                           |                  |                  |                           |          |                 |                            |          |      |
| Average Rental List Price<br>Monthly      | \$ 2,314         | \$ 2,224         | 4.0%                      | <b>↑</b> | \$ 2,248        | 2.9%                       | <b>↑</b> | 12   |
|                                           |                  |                  |                           |          |                 |                            |          |      |