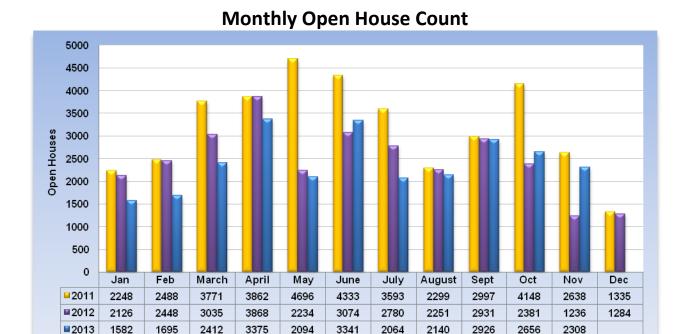

### **Other Market Indicators**

| Other Market Indicators | NOVEMBER<br>2013 | NOVEMBER<br>2012 | Prior<br>Year %<br>Change |          | OCTOBER<br>2013 | Prior<br>Month %<br>Change |          | Page |
|-------------------------|------------------|------------------|---------------------------|----------|-----------------|----------------------------|----------|------|
| Keybox Showings         | 15,005           | 12,531           | 19.7%                     | <b>↑</b> | 18,773          | -20.1%                     | <b>\</b> | 32   |
| Open House Counts       | 2308             | 1236             | 86.7%                     | <b>↑</b> | 2656            | -13.1%                     | <b>4</b> | 32   |
| NJMLS.com Hits          | 260,940          | 218,904          | 19.2%                     | 1        | 302,750         | -13.8%                     | <b>\</b> | 33   |