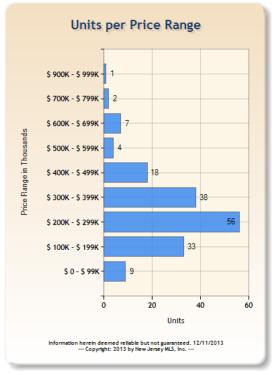

### **Units Sold by Price Range - RES**

(Single Family, Multi-Family, CCT) - NOVEMBER 2013

#### Hudson

**Passaic** 