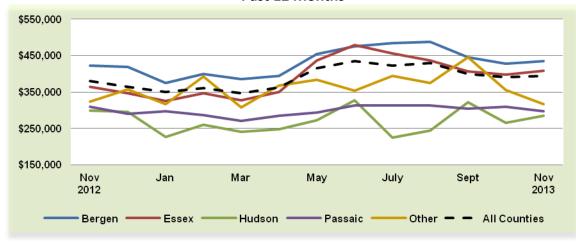

nits Sold by Price Range – Single Family**

**NOVEMBER 2013** 

#### Bergen

**Essex** 





#### Hudson

**Passaic** 





### Average Days on the Market by County - All Categories



### Average Days on the Market – All Counties





#### **Median Sold Price – All Categories\***

2009-2013



#### Month of NOVEMBER



\*Excludes Rentals

# **Median Sold Price by County – All Categories\***

Past 12 months



#### YTD Median Sold Price - All Categories\*

2012 vs. 2013 - As of NOVEMBER 30th



\*Excludes Rentals

#### **Median Sold Price - Residential**

(Single Family, CCT, Multi-Family)

#### Median Sold Price by County – Month of NOVEMBER



#### Past 12 Months



YTD 2012 vs. 2013 - As of NOVEMBER 30th



#### Median Sold Price - Single Family **Month of NOVEMBER**



Past 12 Months



YTD 2012 vs. 2013 - As of NOVEMBER 30th



#### Total Residential Rental - Units Leased 2009 - 2013



#### YTD Residential Rental Median Leased Price by County - As of NOVEMBER 30th



2012 YTD Median Leased Price all Counties - \$1,850 2013 YTD Median Leased Price all Counties - \$1,900

### **Other Market Indicators**



#### **Keybox Showings**

NOVEMBER - 15,005



#### **NJMLS.com Hits**