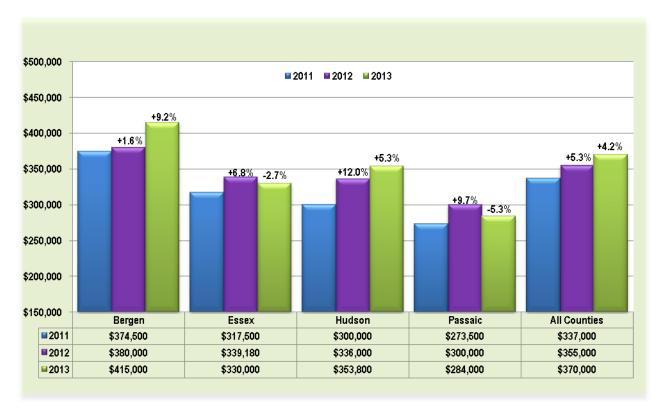

y - All Categories\*

As of NOVEMBER 30th



### YTD Sold by County - Residential

(Single Family, Multi-Family, CCT) - As of NOVEMBER 30th



### YTD Sold by County - Single Family

As of NOVEMBER 30th



\*Excludes Rentals

#### **Total Residential Units Sold**





### **Units Sold by Price Range - RES**

(Single Family, Multi-Family, CCT) - NOVEMBER 2013

#### Bergen

**Essex** 





#### Hudson

**Passaic** 





# **Total Single Family Units Sold**

2009-2013



### **Units Sold by Price Range – Single Family**

**NOVEMBER 2013** 

#### Bergen

**Essex** 





#### Hudson

**Passaic** 





### Average Days on the Market by County - All Categories



### Average Days on the Market – All Counties





#### **Median Sold Price – All Categories\***

2009-2013



#### Month of NOVEMBER



\*Excludes Rentals

# **Median Sold Price by County – All Categories\***

Past 12 months



#### YTD Median Sold Price - All Categories\*

2012 vs. 2013 - As of NOVEMBER 30th



\*Excludes Rentals

#### **Median Sold Price - Residential**

(Single Family, CCT, Multi-Family)

#### Median Sold Price by County – Month of NOVEMBER



#### Past 12 Months



YTD 2012 vs. 2013 - As of NOVEMBER 30th



#### Median Sold Price - Single Family **Month of NOVEMBER**



Past 12 Months



YTD 2012 vs. 2013 - As of NOVEMBER 30th



#### Total Residential Rental - Units Leased 2009 - 2013



#### YTD Residential Rental Median Leased Price by County - As of NOVEMBER 30th



2012 YTD Median Leased Price all Counties - \$1,850 2013 YTD Median Leased Price all Counties - \$1,900

### **Other Market Indicato