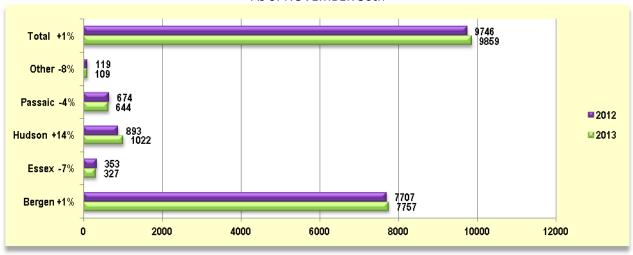

# **YTD New Listings by County - All Categories**

As of NOVEMBER 30th

### YTD New Listings by County - Residential

(Single Family, Multi-Family, CCT) - As of NOVEMBER 30th

### YTD New Listings by County - Single Family