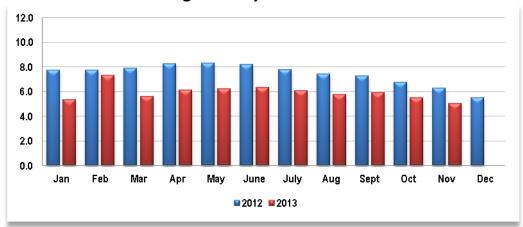

### **Absorption Rate (Months Inventory)**

As of NOVEMBER 30th

(Calculated using current actives divided by the 12 month average UC.)

#### All Categories - 7.5 Months

(All Categories except Rental)

#### Residential – 5.6 Months

(Single Family, Multi-Family, CCT)