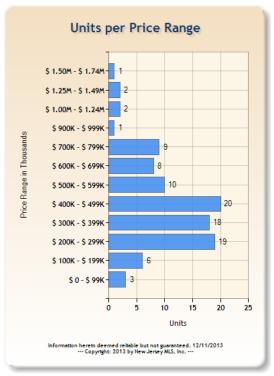

### **Units Sold by Price Range - RES**

(Single Family, Multi-Family, CCT) - NOVEMBER 2013

#### Bergen

**Essex** 

#### Hudson

**Passaic** 