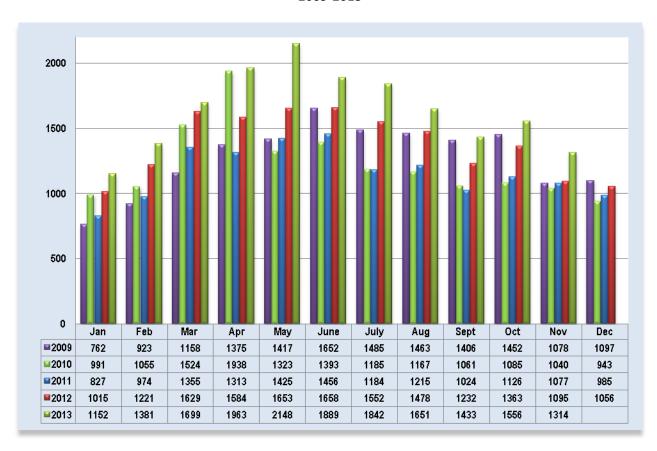

by County - Residential

(Single Family, Multi-Family, CCT) - As of NOVEMBER 30th



### YTD New Listings by County - Single Family





# 2012 vs. 2013 Active Listings by County

All Categories by County as of NOVEMBER 30th



### **Average List Price by County – All Categories\***

Past 12 Months



# **Average List Price – All Counties**

All Categories\* - 2009 - 2013



\*Excludes Commercial & Rentals

### **Average List Price by County - Residential**

Month of NOVEMBER



### Average List Price by County - Single Family

Month of NOVEMBER



### **New Residential Rental Listings**





### **YTD New Residential Rental Listings by County**

As of NOVEMBER 30th



### **Average Residential Rental List Price**

Month of NOVEMBER



### **Under Contract – All Categories\***

2009-2013



\*Excludes Rentals

### YTD Under Contract by County - All Categories\*

As of NOVEMBER 30th



#### YTD Under Contract by County - Residential

(Single Family, Multi-Family, CCT) - As of NOVEMBER 30th



### YTD Under Contract by County - Single Family



\*Excludes Rentals

### **Under Contract by Price Range - RES**

(Single Family, Multi-Family, CCT) - NOVEMBER 2013

### Bergen



#### **Essex**



#### Hudson



#### **Passaic**



### **Under Contract by Price Range – Single Family**

**NOVEMBER 2013** 

#### Bergen



**Essex** 



Hudson



#### **Passaic**



### **Absorption Rate (Months Inventory)**

As of NOVEMBER 30th

(Calculated using current actives divided by the 12 month average UC.)

#### All Categories - 7.5 Months

(All Categories except Rental)



#### Residential –