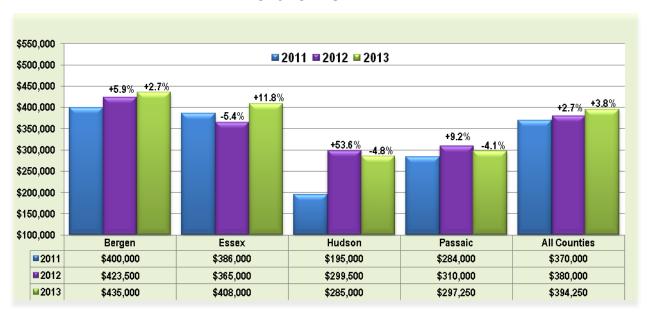

#### Median Sold Price - Single Family **Month of NOVEMBER**

Past 12 Months

YTD 2012 vs. 2013 - As of NOVEMBER 30th