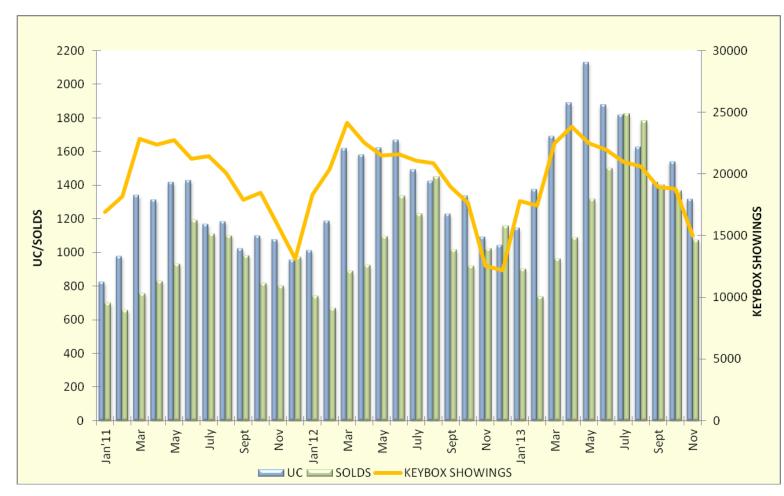

### **Other Market Indicators**

#### **Keybox Showings**

NOVEMBER - 15,005

| Other Market Indicators | NOVEMBER<br>2013 | NOVEMBER<br>2012 | Prior<br>Year %<br>Change |          | OCTOBER<br>2013 | Prior<br>Month %<br>Change |          | Page |
|-------------------------|------------------|------------------|---------------------------|----------|-----------------|----------------------------|----------|------|
| Keybox Showings         | 15,005           | 12,531           | 19.7%                     | <b>↑</b> | 18,773          | -20.1%                     | <b>\</b> | 32   |
| Open House Counts       | 2308             | 1236             | 86.7%                     | <b>↑</b> | 2656            | -13.1%                     | <b>4</b> | 32   |
| NJMLS.com Hits          | 260,940          | 218,904          | 19.2%                     | 1        | 302,750         | -13.8%                     | <b>\</b> | 33   |