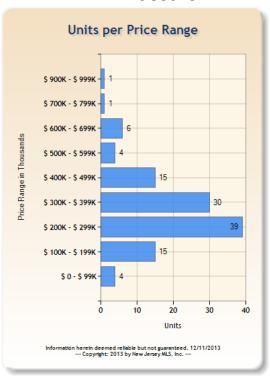

### **Units Sold by Price Range - RES**

(Single Family, Multi-Family, CCT) - NOVEMBER 2013