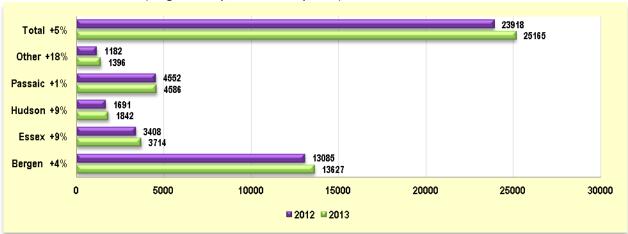

### YTD New Listings by County - Residential

(Single Family, Multi-Family, CCT) - As of NOVEMBER 30th