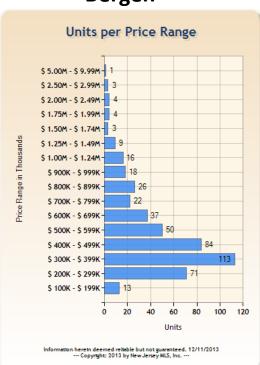

### Bergen

### **Under Contract by Price Range - RES**

(Single Family, Multi-Family, CCT) - NOVEMBER 2013