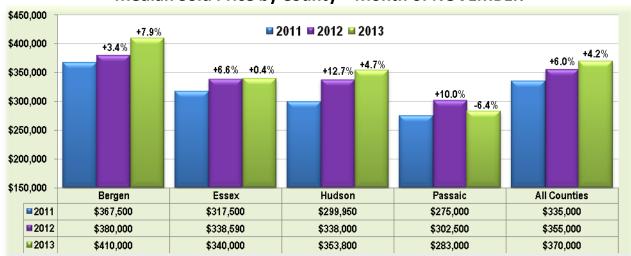

#### **Median Sold Price - Residential**

(Single Family, CCT, Multi-Family)

#### Median Sold Price by County – Month of NOVEMBER