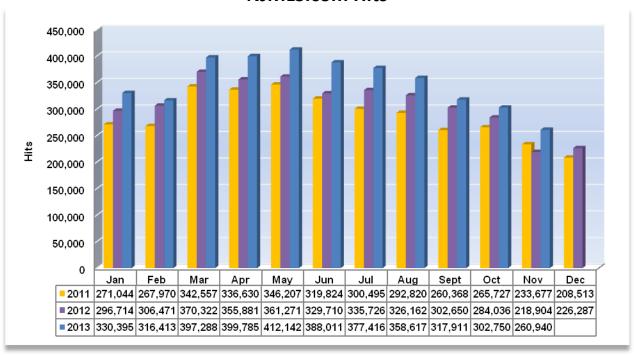

#### **NJMLS.com Hits**

| Other Market Indicators | NOVEMBER<br>2013 | NOVEMBER<br>2012 | Prior<br>Year %<br>Change |          | OCTOBER<br>2013 | Prior<br>Month %<br>Change |          | Page |
|-------------------------|------------------|------------------|---------------------------|----------|-----------------|----------------------------|----------|------|
| Keybox Showings         | 15,005           | 12,531           | 19.7%                     | <b>↑</b> | 18,773          | -20.1%                     | <b>\</b> | 32   |
| Open House Counts       | 2308             | 1236             | 86.7%                     | <b>↑</b> | 2656            | -13.1%                     | <b>4</b> | 32   |
| NJMLS.com Hits          | 260,940          | 218,904          | 19.2%                     | 1        | 302,750         | -13.8%                     | <b>\</b> | 33   |