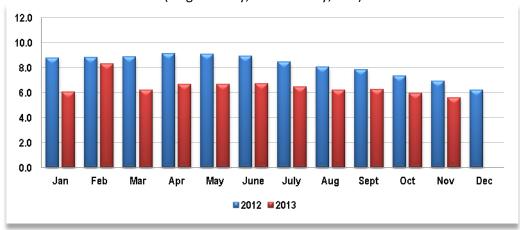

### **Absorption Rate (Months Inventory)**

As of NOVEMBER 30th (Calculated using current actives divided by the 12 month average UC.)

#### Single Family – 5.0 Months

#### Condo/Co-op/Townhouse - 5.9 Months