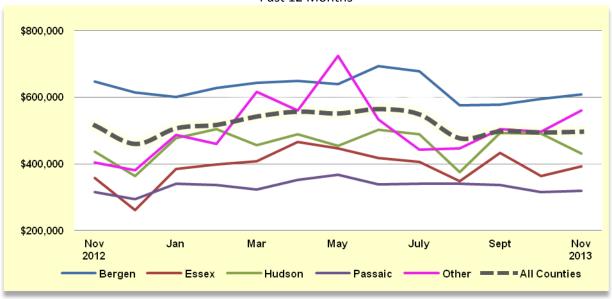

> | 32   |
| Open House Counts       | 2308             | 1236             | 86.7%                     | <b>↑</b> | 2656            | -13.1%                     | <b>4</b> | 32   |
| NJMLS.com Hits          | 260,940          | 218,904          | 19.2%                     | 1        | 302,750         | -13.8%                     | <b>\</b> | 33   |

### **New Listings - All Categories**

2009-2013



# **YTD New Listings by County - All Categories**

As of NOVEMBER 30th



### YTD New Listings by County - Residential

(Single Family, Multi-Family, CCT) - As of NOVEMBER 30th



### YTD New Listings by County - Single Family





# 2012 vs. 2013 Active Listings by County

All Categories by County as of NOVEMBER 30th



### **Average List Price by County – All Categories\***

Past 12 Months



# **Average List Price – All Counties**

All Categories\* - 2009 - 2013



\*Excludes Commercial & Rentals

### **Average List Price by County - Residential**

Month of NOVEMBER



### Average List Price by County - Single Family

Month of NOVEMBER



### **New Residential Rental Listings**





### **YTD New Residential Rental Listings by County**

As of NOVEMBER 30th



### **Average Residential Rental List Price**

Month of NOVEMBER



### **Under Contract – All Categories\***

2009-2013



\*Excludes Rentals

### YTD Under Contract by County - All Categories\*

As of NOVEMBER 30th



#### YTD Under Contract by County - Residential

(Single Family, Multi-Family, CCT) - As of NOVEMBER 30th



### YTD Under Contract by County - Single Family



\*Excludes Rentals

### **Under Contract b