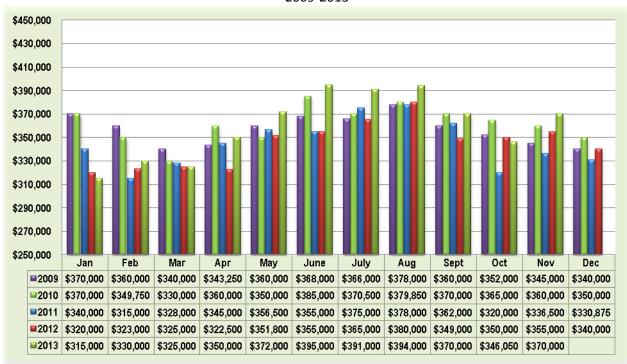

#### **Median Sold Price – All Categories\***

2009-2013

#### Month of NOVEMBER

\*Excludes Rentals