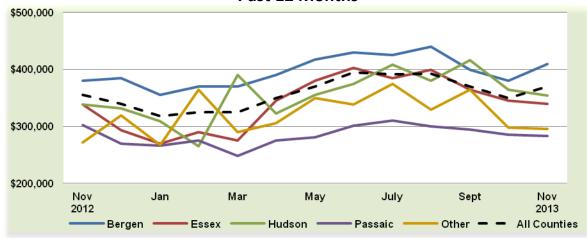

# **Median Sold Price by County – All Categories\***

Past 12 months

#### Past 12 Months

YTD 2012 vs. 2013 - As of NOVEMBER 30th