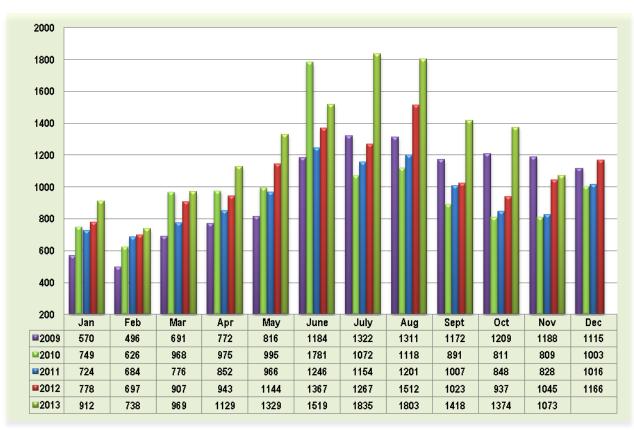

### **Total Units Sold – All Categories\***

All Categories 2009-2013

\*Excludes Rentals