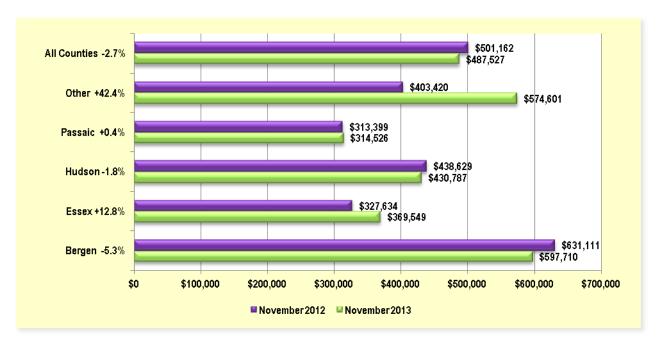

| NJMLS.com Hits          | 260,940          | 218,904          | 19.2%                     | 1        | 302,750         | -13.8%                     | <b>\</b> | 33   |

### **New Listings - All Categories**

2009-2013



# **YTD New Listings by County - All Categories**

As of NOVEMBER 30th



### YTD New Listings by County - Residential

(Single Family, Multi-Family, CCT) - As of NOVEMBER 30th



### YTD New Listings by County - Single Family





# 2012 vs. 2013 Active Listings by County

All Categories by County as of NOVEMBER 30th



### **Average List Price by County – All Categories\***

Past 12 Months



# **Average List Price – All Counties**

All Categories\* - 2009 - 2013



\*Excludes Commercial & Rentals

### **Average List Price by County - Residential**

Month of NOVEMBER



### Average List Price by County - Single Family

Month of NOVEMBER



### **New Residential Rental Listings**





### **YTD New Residential Rental Listings by County**

As of NOVEMBER 30th



### **Average Residential Rental List Price**

Month of NOVEMBER



### **Under Contract – All Categories\***

2009-2013



\*Excludes Rentals

### YTD Under Contract by County - All Categories\*

As of NOVEMBER 30th



#### YTD Under Contract by County - Residential

(Single Family, Multi-Family, CCT) - As of NOVEMBER 30th



### YTD Under Contract by County - Single Family



\*Excludes Rentals

### **Under Contract by Price Range - RES**

(Single Family, Multi-Family, CCT) - NOVEMBER 2013

### Bergen



#### **Essex**



#### Hudson



#### **Passaic**



### **Under Contract by Price Range – S