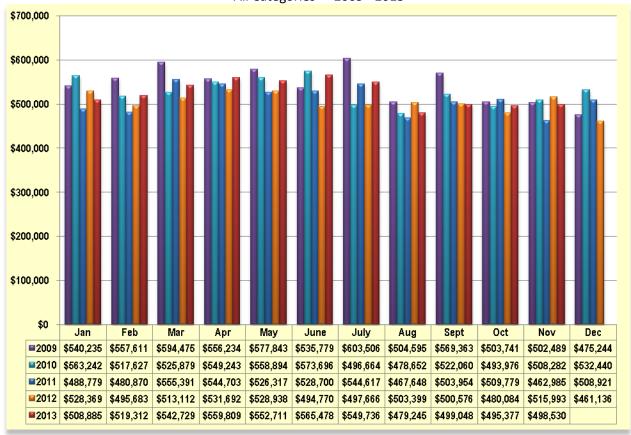

# **Average List Price – All Counties**

All Categories\* - 2009 - 2013

\*Excludes Commercial & Rentals