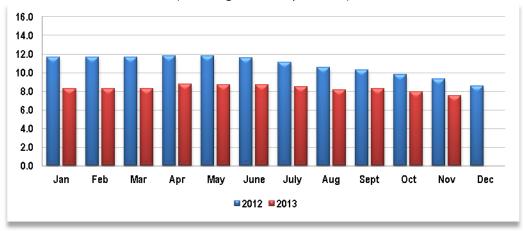

### **Absorption Rate (Months Inventory)**

As of NOVEMBER 30th

(Calculated using current actives divided by the 12 month average UC.)

#### All Categories - 7.5 Months

(All Categories except Rental)

#### Residential – 5.6 Months

(Single Family, Multi-Family, CCT)