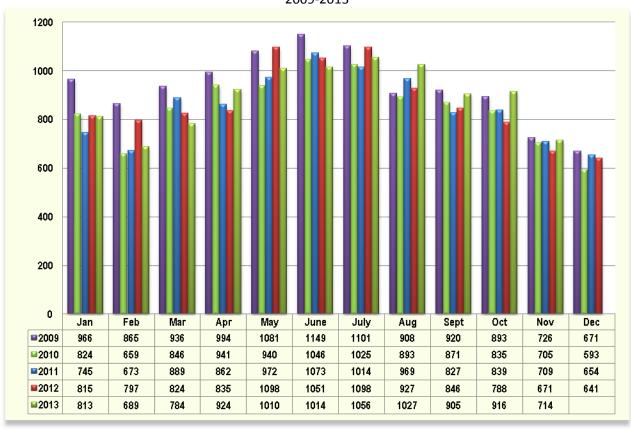

| -13.8%                     | <b>\</b> | 33   |

### **New Listings - All Categories**

2009-2013



# **YTD New Listings by County - All Categories**

As of NOVEMBER 30th



### YTD New Listings by County - Residential

(Single Family, Multi-Family, CCT) - As of NOVEMBER 30th



### YTD New Listings by County - Single Family





# 2012 vs. 2013 Active Listings by County

All Categories by County as of NOVEMBER 30th



### **Average List Price by County – All Categories\***

Past 12 Months



# **Average List Price – All Counties**

All Categories\* - 2009 - 2013



\*Excludes Commercial & Rentals

### **Average List Price by County - Residential**

Month of NOVEMBER



### Average List Price by County - Single Family

Month of NOVEMBER



### **New Residential Rental Listings**





### **YTD New Residential Rental Listings by County**

As of NOVEMBER 30th



### **Average Residential Rental List Price**

Month of NOVEMBER



### **Under Contract – All Categories\***

2009-2013



\*Excludes Rentals

### YTD Under Contract by County - All Categories\*

As of NOVEMBER 30th



#### YTD Under Contract by County - Residential

(Single Family, Multi-Family, CCT) - As of NOVEMBER 30th



### YTD Under Contract by County - Single Family



\*Excludes Rentals

### **Under Contract by Price Range - RES**

(Single Family, Multi-Family, CCT) - NOVEMBER 2013

### Bergen



#### **Essex**



#### Hudson



#### **Passaic**



### **Under Contract by Price Range – Single Family**

**NOVEMBER 2013** 

#### Bergen



**Essex** 



Hudson



#### **Passaic**



### **Absorption Rate