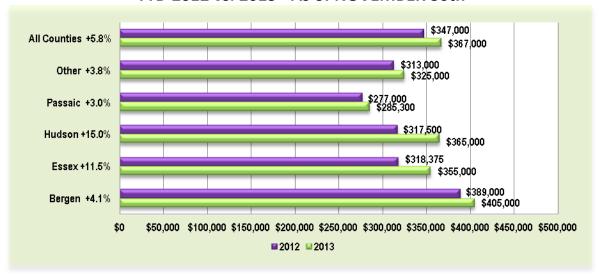

#### YTD Median Sold Price - All Categories\*

2012 vs. 2013 - As of NOVEMBER 30th

\*Excludes Rentals