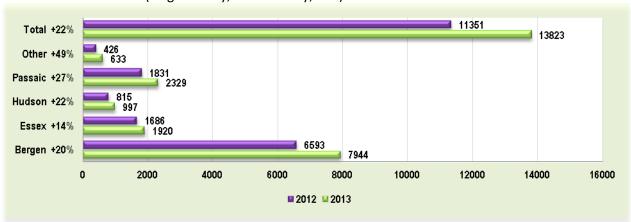

### YTD Sold by County - Residential

(Single Family, Multi-Family, CCT) - As of NOVEMBER 30th

| Solds                                      | NOVEMBER<br>2013 | NOVEMBER<br>2012 | Prior<br>Year %<br>Change |          | OCTOBER<br>2013 | Prior<br>Month %<br>Change |          | Page |
|--------------------------------------------|------------------|------------------|---------------------------|----------|-----------------|----------------------------|----------|------|
| Total Sold Monthly                         | 1073             | 1045             | 2.7%                      | <b>↑</b> | 1374            | -21.9%                     | <b>\</b> | 19   |
| YTD Solds - All Categories                 | 14138            | 11622            | 21.6%                     | <b>↑</b> | n/a             |                            |          | 20   |
| Total Sold Monthly<br>- Residential        | 1049             | 1021             | 2.7%                      | <b>↑</b> | 1326            | -20.9%                     | <b>\</b> | 21   |
| YTD Solds - Residential                    | 13823            | 11351            | 21.8%                     | <b>↑</b> | n/a             |                            |          | 20   |
| Total Sold Monthly - Single Family         | 678              | 663              | 2.3%                      | <b>↑</b> | 802             | -15.5%                     | <b>\</b> | 23   |
| YTD Solds - Single Family                  | 8945             | 7430             | 20.4%                     | <b>↑</b> | n/a             |                            |          | 20   |
| Average Days on the Market                 | 93               | 108              | -13.9%                    | <b>\</b> | 94              | -1.1%                      | <b>\</b> | 25   |
| Median Sold Price Monthly - All Categories | \$ 370,000       | \$ 355,000       | 4.2%                      | <b>↑</b> | \$ 346,050      | 6.9%                       | <b>↑</b> | 26   |
| Median Sold Price Monthly - Residential    | \$ 370,000       | \$ 355,000       | 4.2%                      | <b>↑</b> | \$ 350,000      | 5.7%                       | <b>↑</b> | 28   |
| Median Sold Price Monthly  - Single Family | \$ 394,250       | \$ 380,000       | 3.8%                      | <b>↑</b> | \$ 390,000      | 1.1%                       | <b>↑</b> | 29   |