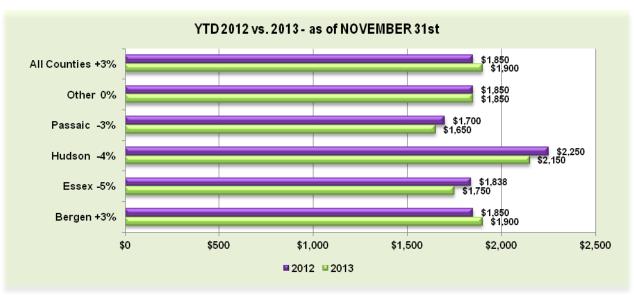

#### YTD Residential Rental Median Leased Price by County - As of NOVEMBER 30th

2012 YTD Median Leased Price all Counties - \$1,850 2013 YTD Median Leased Price all Counties - \$1,900