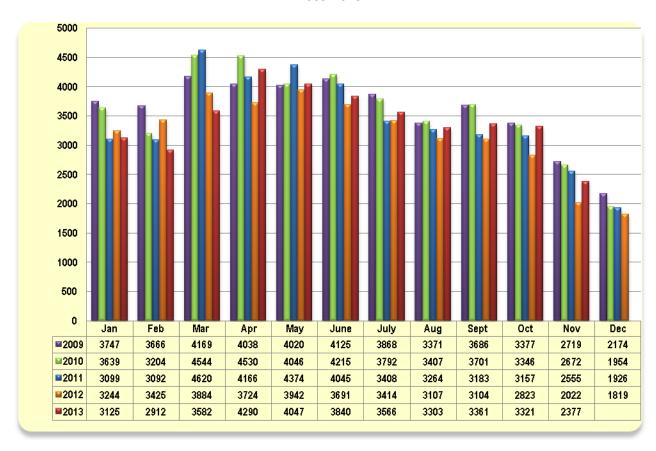

| OCTOBER<br>2013 | Prior<br>Month %<br>Change |          | Page |
|-------------------------|------------------|------------------|---------------------------|----------|-----------------|----------------------------|----------|------|
| Keybox Showings         | 15,005           | 12,531           | 19.7%                     | <b>↑</b> | 18,773          | -20.1%                     | <b>\</b> | 32   |
| Open House Counts       | 2308             | 1236             | 86.7%                     | <b>↑</b> | 2656            | -13.1%                     | <b>4</b> | 32   |
| NJMLS.com Hits          | 260,940          | 218,904          | 19.2%                     | 1        | 302,750         | -13.8%                     | <b>\</b> | 33   |

### **New Listings - All Categories**

2009-2013



# **YTD New Listings by County - All Categories**

As of NOVEMBER 30th



### YTD New Listings by County - Residential

(Single Family, Multi-Family, CCT) - As of NOVEMBER 30th



### YTD New Listings by County - Single Family





# 2012 vs. 2013 Active Listings by County

All Categories by County as of NOVEMBER 30th



### **Average List Price by County – All Categories\***

Past 12 Months



# **Average List Price – All Counties**

All Categories\* - 2009 - 2013



\*Excludes Commercial & Rentals

### **Average List Price by County - Residential**

Month of NOVEMBER



### Average List Price by County - Single Family

Month of NOVEMBER



### **New Residential Rental Listings**





### **YTD New Residential Rental Listings by County**

As of NOVEMBER 30th



### **Average Residential