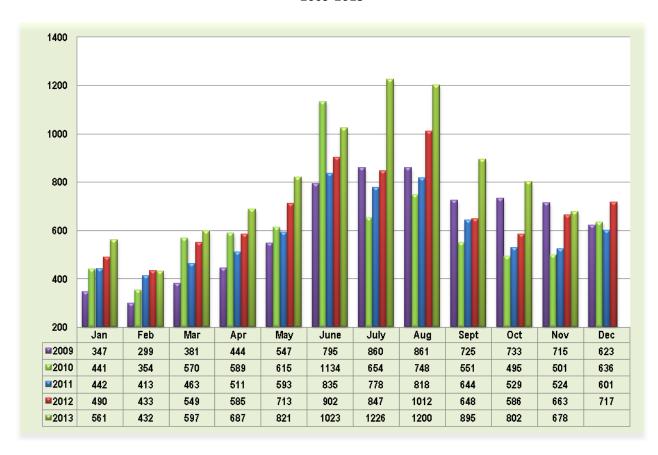

### **Absorption Rate (Months Inventory)**

As of NOVEMBER 30th (Calculated using current actives divided by the 12 month average UC.)

#### Single Family – 5.0 Months



#### Condo/Co-op/Townhouse - 5.9 Months



### **Total Units Sold – All Categories\***

All Categories 2009-2013



\*Excludes Rentals

### YTD Sold by County - All Categories\*

As of NOVEMBER 30th



### YTD Sold by County - Residential

(Single Family, Multi-Family, CCT) - As of NOVEMBER 30th



### YTD Sold by County - Single Family

As of NOVEMBER 30th



\*Excludes Rentals

#### **Total Residential Units Sold**





### **Units Sold by Price Range - RES**

(Single Family, Multi-Family, CCT) - NOVEMBER 2013

#### Bergen

**Essex** 





#### Hudson

**Passaic** 





# **Total Single Family Units Sold**

2009-2013



### **Units Sold by Price Range – Single Family**

**NOVEMBER 2013** 

#### Bergen

**Essex** 





#### Hudson

**Passaic** 





### Average Days on the Market by County - All Categories



### Average Days on the Market – All Counties





#### **Median Sold Price – All Categories\***

2009-2013



#### Month of NOVEMBER



\*Excludes Rentals

# **Median Sold Price by County – All Categories\***

Past 12 months



#### YTD Median Sold Price - All Categories\*

2012 vs. 2013 - As of NOVEMBER 30th



\*Excludes Rentals

#### **Median Sold Price - Residential**

(Single Family, CCT, Multi-Family)

#### Median Sold Price by County – Month of NOVEMBER



#### Past 12 Months



YTD 2012 vs. 2013 - As of NOVEMBER 30th



#### Median Sold Price - Single Family **Month of NOVEMBER**



Past 12