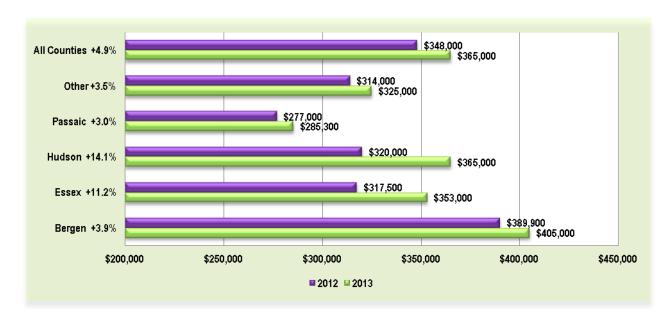

#### Median Sold Price by County – Month of NOVEMBER

#### Past 12 Months

YTD 2012 vs. 2013 - As of NOVEMBER 30th