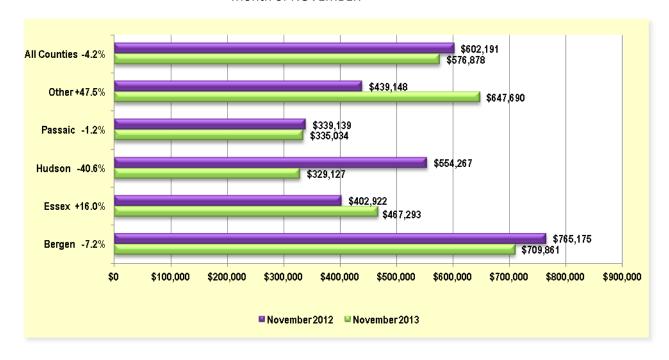

| 1        | 302,750         | -13.8%                     | <b>\</b> | 33   |

### **New Listings - All Categories**

2009-2013



# **YTD New Listings by County - All Categories**

As of NOVEMBER 30th



### YTD New Listings by County - Residential

(Single Family, Multi-Family, CCT) - As of NOVEMBER 30th



### YTD New Listings by County - Single Family





# 2012 vs. 2013 Active Listings by County

All Categories by County as of NOVEMBER 30th



### **Average List Price by County – All Categories\***

Past 12 Months



# **Average List Price – All Counties**

All Categories\* - 2009 - 2013



\*Excludes Commercial & Rentals

### **Average List Price by County - Residential**

Month of NOVEMBER



### Average List Price by County - Single Family

Month of NOVEMBER



### **New Residential Rental Listings**





### **YTD New Residential Rental Listings by County**

As of NOVEMBER 30th



### **Average Residential Rental List Price**

Month of NOVEMBER



### **Under Contract – All Categories\***

2009-2013



\*Excludes Rentals

### YTD Under Contract by County - All Categories\*

As of NOVEMBER 30th



#### YTD Under Contract by County - Residential

(Single Family, Multi-Family, CCT) - As of NOVEMBER 30th



### YTD Under Contract by County - Single Family



\*Excludes Rentals

### **Under Contract by Price Range - RES**

(Single Family, Multi-Family, CCT) - NOVEMBER 2013

### Bergen



#### **Essex**



#### Hudson



#### **Passaic**



### **Under Contract by Price Range – Single Family**

**NOVEMBER 2013** 

#### Bergen



**Essex** 



Hudson