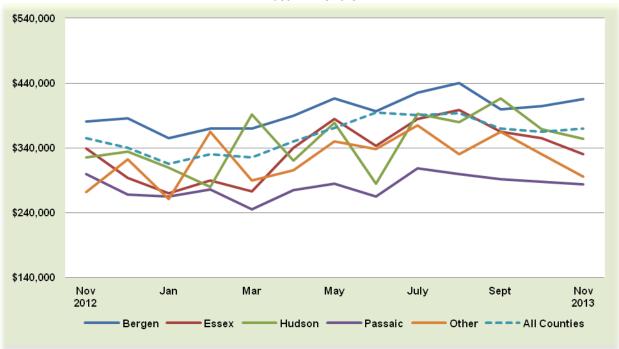

#### Median Sold Price by County – Month of NOVEMBER

#### Past 12 Months

YTD 2012 vs. 2013 - As of NOVEMBER 30th