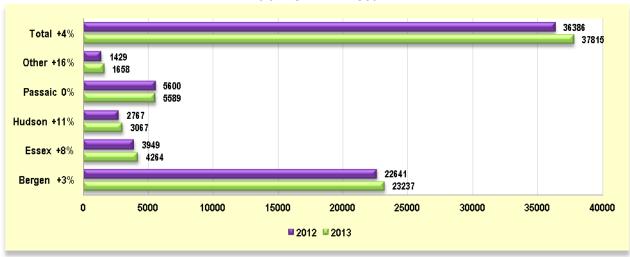

---------------------|------------------|------------------|---------------------------|----------|-----------------|----------------------------|----------|------|
| Keybox Showings         | 15,005           | 12,531           | 19.7%                     | <b>↑</b> | 18,773          | -20.1%                     | <b>\</b> | 32   |
| Open House Counts       | 2308             | 1236             | 86.7%                     | <b>↑</b> | 2656            | -13.1%                     | <b>4</b> | 32   |
| NJMLS.com Hits          | 260,940          | 218,904          | 19.2%                     | 1        | 302,750         | -13.8%                     | <b>\</b> | 33   |

### **New Listings - All Categories**

2009-2013



# **YTD New Listings by County - All Categories**

As of NOVEMBER 30th



### YTD New Listings by County - Residential

(Single Family, Multi-Family, CCT) - As of NOVEMBER 30th



### YTD New Listings by County - Single Family





# 2012 vs. 2013 Active Listings by County

All Categories by County as of NOVEMBER 30th



### **Average List Price by County – All Categories\***

Past 12 Months



# **Average List Price – All Counties**

All Categories\* - 2009 - 2013



\*Excludes Commercial & Rentals

### **Average List Price by County - Residential**

Month of NOVEMBER



### Average List Price by County - Single Family

Month of NOVEMBER



### **New Residential Rental Listings**





### **YTD New Residential Rental Listings by County**

As of NOVEMBER 30th



### **Average Residential Rental List Price**

Month of NOVEMBER



### **Under Contract – All Cate