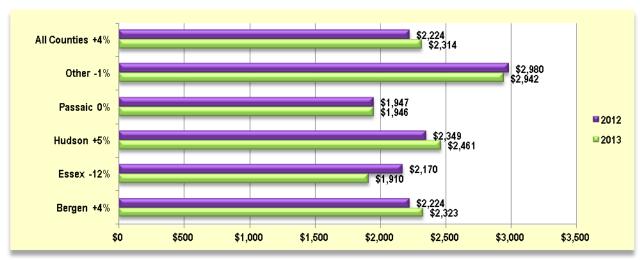

### **Average List Price by County - Residential**

Month of NOVEMBER

### Average List Price by County - Single Family

Month of NOVEMBER