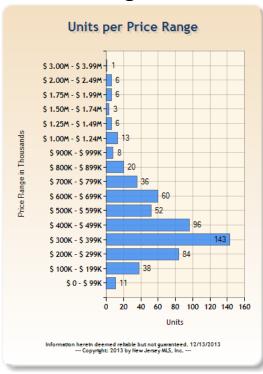

### **Units Sold by Price Range - RES**

(Single Family, Multi-Family, CCT) - NOVEMBER 2013

#### Bergen

**Essex** 