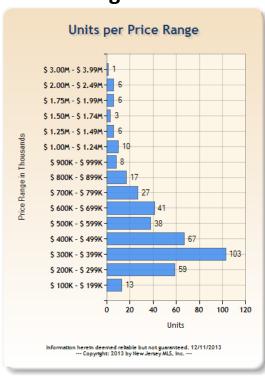

### **Units Sold by Price Range - RES**

(Single Family, Multi-Family, CCT) - NOVEMBER 2013

#### Bergen

**Essex** 

#### Hudson

**Passaic** 