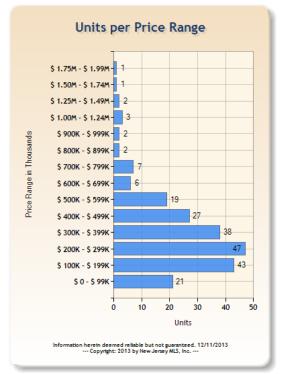

als

### **Average List Price by County - Residential**

Month of NOVEMBER



### Average List Price by County - Single Family

Month of NOVEMBER



### **New Residential Rental Listings**





### **YTD New Residential Rental Listings by County**

As of NOVEMBER 30th



### **Average Residential Rental List Price**

Month of NOVEMBER



### **Under Contract – All Categories\***

2009-2013



\*Excludes Rentals

### YTD Under Contract by County - All Categories\*

As of NOVEMBER 30th



#### YTD Under Contract by County - Residential

(Single Family, Multi-Family, CCT) - As of NOVEMBER 30th



### YTD Under Contract by County - Single Family



\*Excludes Rentals

### **Under Contract by Price Range - RES**

(Single Family, Multi-Family, CCT) - NOVEMBER 2013

### Bergen



#### **Essex**



#### Hudson



#### **Passaic**



### **Under Contract by Price Range – Single Family**

**NOVEMBER 2013** 

#### Bergen



**Essex** 



Hudson



#### **Passaic**



### **Absorption Rate (Months Inventory)**

As of NOVEMBER 30th

(Calculated using current actives divided by the 12 month average UC.)

#### All Categories - 7.5 Months

(All Categories except Rental)



#### Residential – 5.6 Months

(Single Family, Multi-Family, CCT)



### **Absorption Rate (Months Inventory)**

As of NOVEMBER 30th (Calculated using current actives divided by the 12 month average UC.)

#### Single Family – 5.0 Months



#### Condo/Co-op/Townhouse - 5.9 Months



### **Total Units Sold – All Categories\***

All Categories 2009-2013



\*Excludes Rentals

### YTD Sold by County - All Categories\*

As of