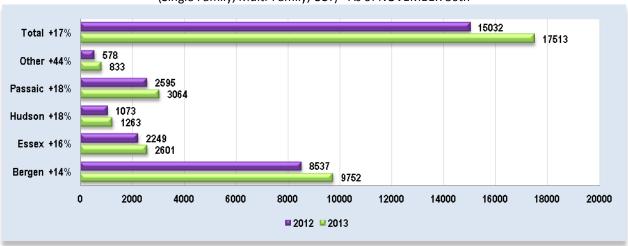

#### YTD Under Contract by County - Residential

(Single Family, Multi-Family, CCT) - As of NOVEMBER 30th