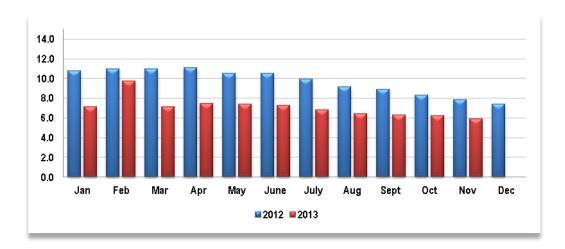

### **Absorption Rate (Months Inventory)**

As of NOVEMBER 30th (Calculated using current actives divided by the 12 month average UC.)

#### Single Family – 5.0 Months

#### Condo/Co-op/Townhouse - 5.9 Months