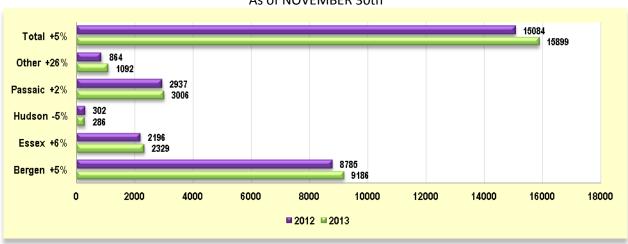

# **YTD New Listings by County - All Categories**

As of NOVEMBER 30th

### **MARKET SNAPSHOT**

| New Listings                              | NOVEMBER<br>2013 | NOVEMBER<br>2012 | Prior<br>Year %<br>Change |          | OCTOBER<br>2013 | Prior<br>Month %<br>Change |          | Page |
|-------------------------------------------|------------------|------------------|---------------------------|----------|-----------------|----------------------------|----------|------|
| New Listings Monthly                      | 2377             | 2034             | 16.9%                     | <b>↑</b> | 3340            | -28.8%                     | <b>\</b> | 6    |
|                                           |                  |                  |                           |          |                 |                            |          |      |
| YTD New Listings – All Categories         | 37815            | 36386            | 3.9%                      | <b>1</b> | n/a             |                            |          | 7    |
| YTD New Listings  – Residential           | 25165            | 23918            | 5.2%                      | <b>1</b> | n/a             |                            |          | 7    |
| YTD New Listings  - Single Family         | 15899            | 15084            | 5.4%                      | <b>1</b> | n/a             |                            |          | 7    |
|                                           |                  |                  |                           |          |                 |                            |          |      |
| Active Listings Monthly - at end of month | 11799            | 13610            | -13.3%                    | <b>\</b> | 12601           | -6.4%                      | <b>\</b> | 8    |
|                                           |                  |                  |                           |          |                 |                            |          |      |
| Average List Price Monthly                | \$ 498,530       | \$ 515,993       | -3.4%                     | <b>\</b> | \$ 495,377      | 0.6%                       | <b>↑</b> | 9    |
|                                           |                  |                  |                           |          |                 |                            |          |      |
| New Rental Listings Monthly               | 714              | 671              | 6.4%                      | <b>1</b> | 916             | -22.1%                     | <b>\</b> | 11   |
|                                           |                  |                  |                           |          |                 |                            |          |      |
| Average Rental List Price<br>Monthly      | \$ 2,314         | \$ 2,224         | 4.0%                      | <b>↑</b> | \$ 2,248        | 2.9%                       | <b>↑</b> | 12   |
|                                           |                  |                  |                           |          |                 |                            |          |      |