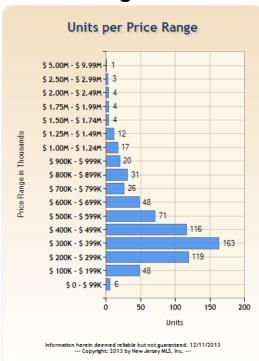

### **Under Contract by Price Range - RES**

(Single Family, Multi-Family, CCT) - NOVEMBER 2013