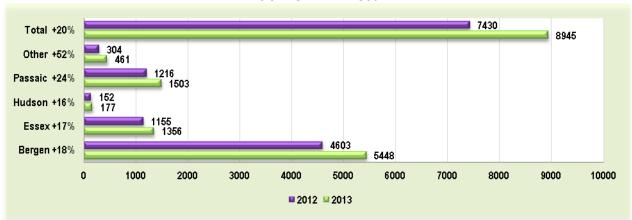

### YTD Sold by County - Single Family

As of NOVEMBER 30th

\*Excludes Rentals

| Solds                                      | NOVEMBER<br>2013 | NOVEMBER<br>2012 | Prior<br>Year %<br>Change |          | OCTOBER<br>2013 | Prior<br>Month %<br>Change |          | Page |
|--------------------------------------------|------------------|------------------|---------------------------|----------|-----------------|----------------------------|----------|------|
| Total Sold Monthly                         | 1073             | 1045             | 2.7%                      | <b>↑</b> | 1374            | -21.9%                     | <b>\</b> | 19   |
| YTD Solds - All Categories                 | 14138            | 11622            | 21.6%                     | <b>↑</b> | n/a             |                            |          | 20   |
| Total Sold Monthly<br>- Residential        | 1049             | 1021             | 2.7%                      | <b>↑</b> | 1326            | -20.9%                     | <b>\</b> | 21   |
| YTD Solds - Residential                    | 13823            | 11351            | 21.8%                     | <b>↑</b> | n/a             |                            |          | 20   |
| Total Sold Monthly - Single Family         | 678              | 663              | 2.3%                      | <b>↑</b> | 802             | -15.5%                     | <b>\</b> | 23   |
| YTD Solds - Single Family                  | 8945             | 7430             | 20.4%                     | <b>↑</b> | n/a             |                            |          | 20   |
| Average Days on the Market                 | 93               | 108              | -13.9%                    | <b>\</b> | 94              | -1.1%                      | <b>\</b> | 25   |
| Median Sold Price Monthly - All Categories | \$ 370,000       | \$ 355,000       | 4.2%                      | <b>↑</b> | \$ 346,050      | 6.9%                       | <b>↑</b> | 26   |
| Median Sold Price Monthly - Residential    | \$ 370,000       | \$ 355,000       | 4.2%                      | <b>↑</b> | \$ 350,000      | 5.7%                       | <b>↑</b> | 28   |
| Median Sold Price Monthly  - Single Family | \$ 394,250       | \$ 380,000       | 3.8%                      | <b>↑</b> | \$ 390,000      | 1.1%                       | <b>↑</b> | 29   |