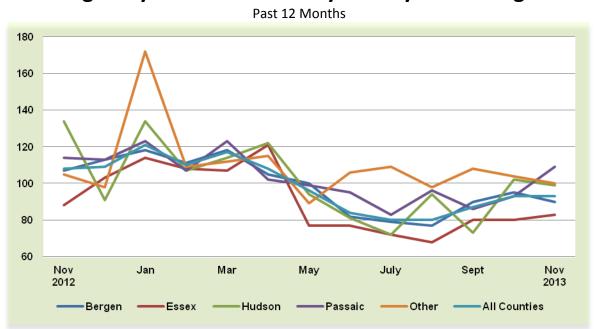

### Average Days on the Market by County - All Categories

### Average Days on the Market – All Counties