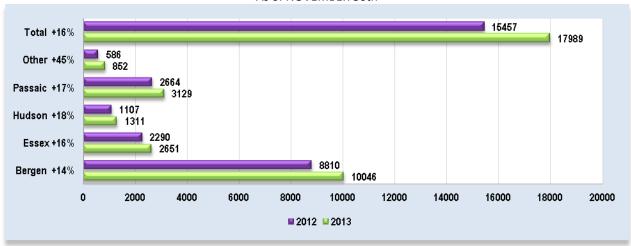

### YTD Under Contract by County - All Categories\*

As of NOVEMBER 30th

#### YTD Under Contract by County - Residential

(Single Family, Multi-Family, CCT) - As of NOVEMBER 30th

### YTD Under Contract by County - Single Family

\*Excludes Rentals