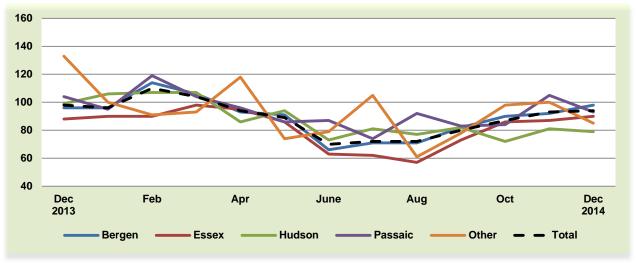

#### Average Days on the Market by County – All Categories

Past 12 Months

## Average Days on the Market - All Counties