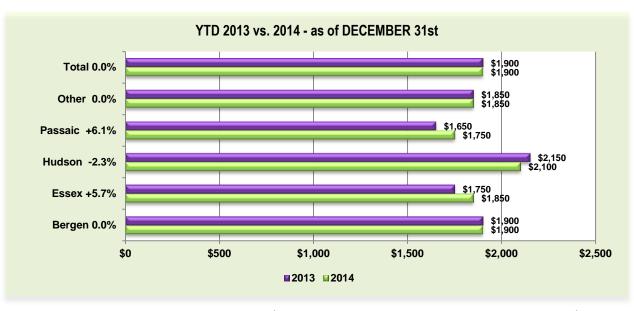

## YTD Median Sold Price - All Categories\*

2013 vs. 2014 - As of DECEMBER 31st

\*Excludes Rentals