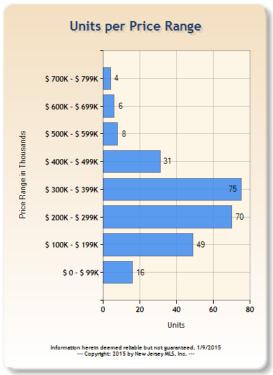

ial – 6.8 Months

(Single Family, Multi-Family, CCT)



# **Absorption Rate (Months Inventory)**

As of DECEMBER 31st

(Calculated using current actives divided by the 12 month average UC.)

#### Single Family – 6.6 Months



#### Condo/Co-op/Townhouse - 7.2 Months



## **Total Units Sold – All Categories\***

All Categories 2010-2014



\*Excludes Rentals

## YTD Sold by County - All Categories\*

As of DECEMBER 31st



## YTD Sold by County - Residential

(Single Family, Multi-Family, CCT) - As of DECEMBER 31st



## YTD Sold by County - Single Family

As of DECEMBER 31st



\*Excludes Rentals

#### **Total Residential Units Sold**





#### **Units Sold by Price Range - RES**

(Single Family, Multi-Family, CCT) - DECEMBER 2014

#### Bergen

**Essex** 





#### Hudson

**Passaic** 





# **Total Single Family Units Sold**

2010-2014



## **Units Sold by Price Range – Single Family**

DECEMBER 2014

#### Bergen

**Essex** 





#### Hudson

**Passaic** 





#### Average Days on the Market by County – All Categories

Past 12 Months



## Average Days on the Market - All Counties





#### **Median Sold Price – All Categories\***

2010-2014



#### **Month of DECEMBER**



\*Excludes Rentals

# Median Sold Price by County - All Categories\*

Past 12 months



## YTD Median Sold Price - All Categories\*

2013 vs. 2014 - As of DECEMBER 31st



\*Excludes Rentals

#### Median Sold Price - Residential

(Single Family, CCT, Multi-Family)

#### Median Sold Price by County - Month of DECEMBER



**Past 12 Months** 



YTD 2013 vs. 2014 - As of DECEMBER 31st



# Median Sold Pr