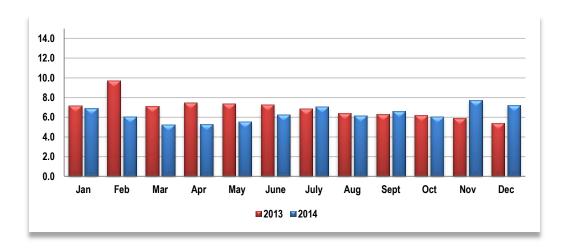

# **Absorption Rate (Months Inventory)**

As of DECEMBER 31st

(Calculated using current actives divided by the 12 month average UC.)

#### Condo/Co-op/Townhouse - 7.2 Months