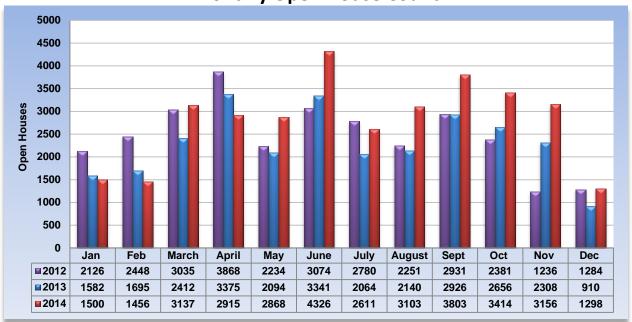

| Other Market Indicators | DECEMBER<br>2014 | DECEMBER<br>2013 | Prior<br>Year %<br>Change |          | NOVEMBER<br>2014 | Prior<br>Month %<br>Change |          | Page |
|-------------------------|------------------|------------------|---------------------------|----------|------------------|----------------------------|----------|------|
| Keybox Showings         | 12,192           | 10,599           | 15.0%                     | <b>↑</b> | 16,303           | -25.2%                     | <b>\</b> | 40   |
|                         |                  |                  |                           |          |                  |                            |          |      |
| Open House Counts       | 1298             | 910              | 42.6%                     | 1        | 3156             | -58.9%                     | <b>↓</b> | 40   |
|                         |                  |                  |                           |          |                  |                            |          |      |
| NJMLS.com Hits          | 231,619          | 227,315          | 1.9%                      | 1        | 262,730          | -11.8%                     | <b>↓</b> | 41   |