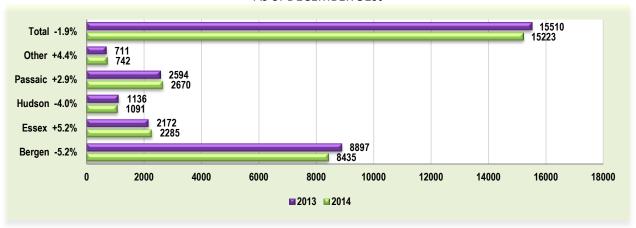

Hudson



#### **Passaic**



## **Under Contract by Price Range – Single Family**

DECEMBER 2014

#### Bergen



**Essex** 



Hudson



#### **Passaic**



## **Absorption Rate (Months Inventory)**

As of DECEMBER 31st

(Calculated using current actives divided by the 12 month average UC.)

#### All Categories - 9.2 Months

(All Categories except Rental)



#### Residential – 6.8 Months

(Single Family, Multi-Family, CCT)



# **Absorption Rate (Months Inventory)**

As of DECEMBER 31st

(Calculated using current actives divided by the 12 month average UC.)

#### Single Family – 6.6 Months



#### Condo/Co-op/Townhouse - 7.2 Months



## **Total Units Sold – All Categories\***

All Categories 2010-2014



\*Excludes Rentals

## YTD Sold by County - All Categories\*

As of DECEMBER 31st



## YTD Sold by County - Residential

(Single Family, Multi-Family, CCT) - As of DECEMBER 31st



## YTD Sold by County - Single Family

As of DECEMBER 31st



\*Excludes Rentals

#### **Total Residential Units Sold**





#### **Units Sold by Price Range - RES**

(Single Family, Multi-Family, CCT) - DECEMBER 2014

#### Bergen

**Essex** 





#### Hudson

**Passaic** 





# **Total Single Family Units Sold**

2010-2014



## **Units Sold by Price Range – Single Family**

DECEMBER 2014

#### Bergen

**Essex** 





#### Hudson

**Passaic** 





#### Average Days on the Market by County – All Categories

Past 12 Months



## Average Days on the Market - All Counties





#### **Median Sold Price – All Categories\***

2010-2014



#### **Month of DECEMBER**



\*Excludes Rentals

# Median