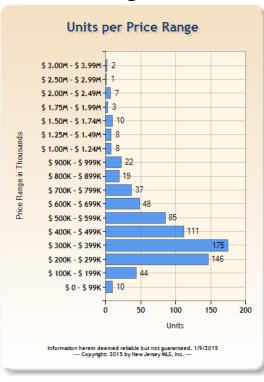

s except Rental)



#### Residential – 6.8 Months

(Single Family, Multi-Family, CCT)



# **Absorption Rate (Months Inventory)**

As of DECEMBER 31st

(Calculated using current actives divided by the 12 month average UC.)

#### Single Family – 6.6 Months



#### Condo/Co-op/Townhouse - 7.2 Months



## **Total Units Sold – All Categories\***

All Categories 2010-2014



\*Excludes Rentals

## YTD Sold by County - All Categories\*

As of DECEMBER 31st



## YTD Sold by County - Residential

(Single Family, Multi-Family, CCT) - As of DECEMBER 31st



## YTD Sold by County - Single Family

As of DECEMBER 31st



\*Excludes Rentals

#### **Total Residential Units Sold**





#### **Units Sold by Price Range - RES**

(Single Family, Multi-Family, CCT) - DECEMBER 2014

#### Bergen

**Essex** 





#### Hudson

**Passaic** 





# **Total Single Family Units Sold**

2010-2014



## **Units Sold by Price Range – Single Family**

DECEMBER 2014

#### Bergen

**Essex** 





#### Hudson

**Passaic** 





#### Average Days on the Market by County – All Categories

Past 12 Months



## Average Days on the Market - All Counties





#### **Median Sold Price – All Categories\***

2010-2014



#### **Month of DECEMBER**



\*Excludes Rentals

# Median Sold Price by County - All Categories\*

Past 12 months



## YTD Median Sold Price - All Categories\*

2013 vs. 2014 - As of DECEMBER 31st



\*Excludes Rentals

#### Median Sold Price - Residential

(Single Family, CCT, Multi-Family)

#### Median Sold Price by County - Month of DECEMBER



**Past 12 Months** 



YTD 2013 vs. 2014 - As of