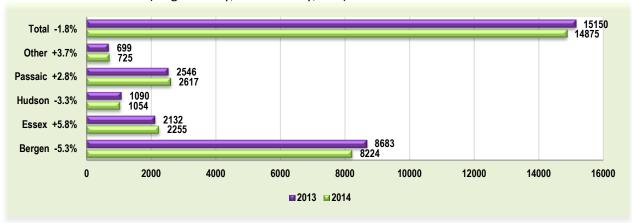

## YTD Sold by County - Residential

(Single Family, Multi-Family, CCT) - As of DECEMBER 31st