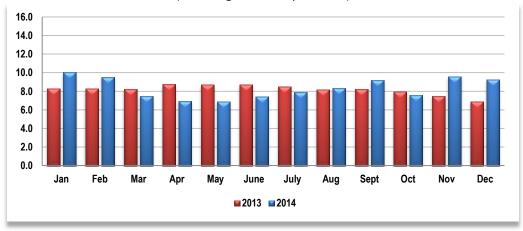

## **Absorption Rate (Months Inventory)**

As of DECEMBER 31st

(Calculated using current actives divided by the 12 month average UC.)

#### All Categories - 9.2 Months

(All Categories except Rental)