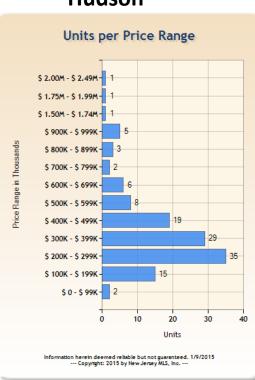

## **Units Sold by Price Range – Single Family**

DECEMBER 2014

#### Hudson

**Passaic** 