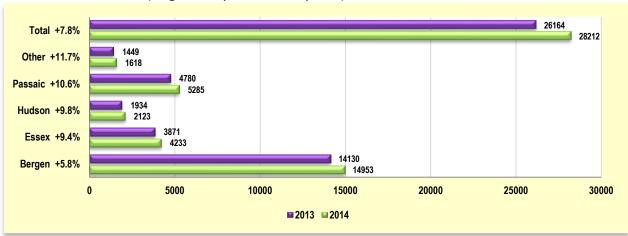

#### YTD New Listings by County - Residential

(Single Family, Multi-Family, CCT) - As of DECEMBER 31st