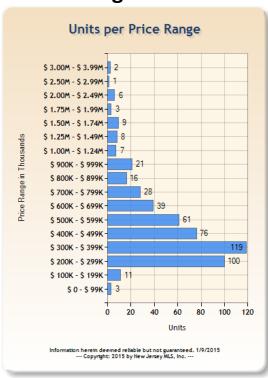

#### **Under Contract by Price Range - RES**

(Single Family, Multi-Family, CCT) - DECEMBER 2014