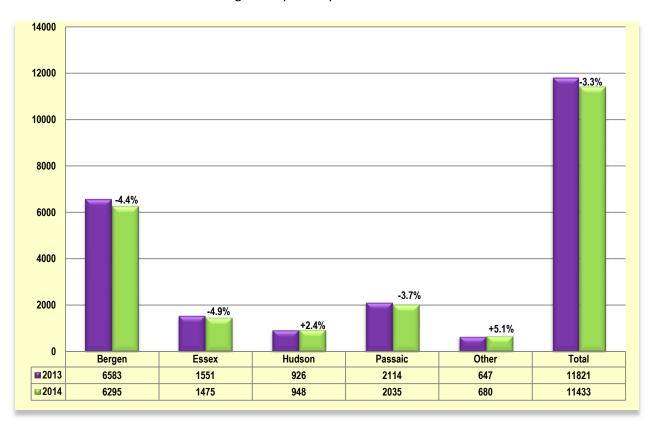

| 1        | 3156             | -58.9%                     | <b>↓</b> | 40   |
|                         |                  |                  |                           |          |                  |                            |          |      |
| NJMLS.com Hits          | 231,619          | 227,315          | 1.9%                      | 1        | 262,730          | -11.8%                     | <b>↓</b> | 41   |

# **New Listings - All Categories**

2010-2014



## **YTD New Listings by County - All Categories**

As of DECEMBER 31st



#### YTD New Listings by County - Residential

(Single Family, Multi-Family, CCT) - As of DECEMBER 31st



# YTD New Listings by County - Single Family





# 2013 vs. 2014 Active Listings by County

All Categories by County as of DECEMBER 31st



## **Average List Price by County – All Categories\***

Past 12 Months



#### **Average List Price – All Counties**

All Categories\* - 2010-2014



\*Excludes Commercial & Rentals

## **Average List Price by County - Residential**

Month of DECEMBER



# **Average List Price by County – Single Family**

Month of DECEMBER



# **New Residential Rental Listings**





## **YTD New Residential Rental Listings by County**



## **Average Residential Rental List Price**

Month of DECEMBER



# **Under Contract – All Categories\***

2010-2014



\*Excludes Rentals

## YTD Under Contract by County - All Categories\*



#### YTD Under Contract by County - Residential





#### YTD Under Contract by County - Single Family



\*Excludes Rentals

#### **Under Contract by Price Range - RES**

(Sin