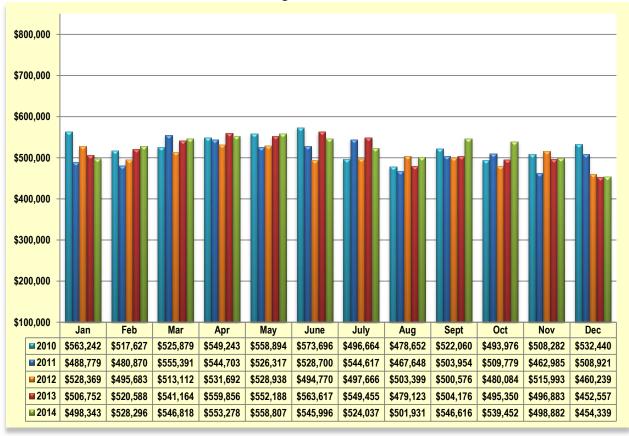

# **New Listings - All Categories**

2010-2014

#### **Average List Price – All Counties**

All Categories\* - 2010-2014

\*Excludes Commercial & Rentals