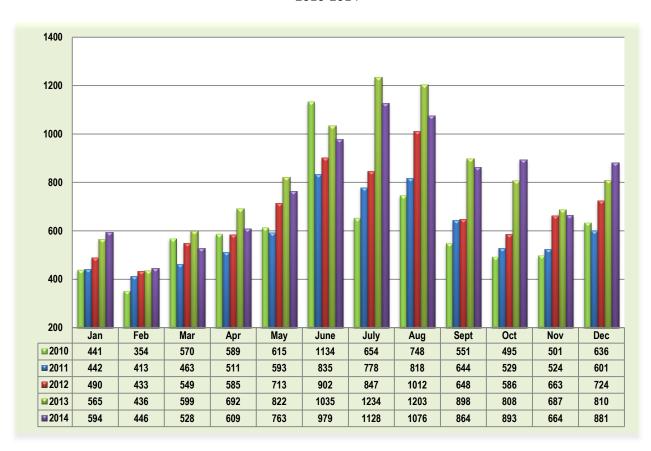

)



# **Absorption Rate (Months Inventory)**

As of DECEMBER 31st

(Calculated using current actives divided by the 12 month average UC.)

#### Single Family – 6.6 Months



#### Condo/Co-op/Townhouse - 7.2 Months



## **Total Units Sold – All Categories\***

All Categories 2010-2014



\*Excludes Rentals

## YTD Sold by County - All Categories\*

As of DECEMBER 31st



## YTD Sold by County - Residential

(Single Family, Multi-Family, CCT) - As of DECEMBER 31st



## YTD Sold by County - Single Family

As of DECEMBER 31st



\*Excludes Rentals

#### **Total Residential Units Sold**





#### **Units Sold by Price Range - RES**

(Single Family, Multi-Family, CCT) - DECEMBER 2014

#### Bergen

**Essex** 





#### Hudson

**Passaic** 





# **Total Single Family Units Sold**

2010-2014



## **Units Sold by Price Range – Single Family**

DECEMBER 2014

#### Bergen

**Essex** 





#### Hudson

**Passaic** 





#### Average Days on the Market by County – All Categories

Past 12 Months



## Average Days on the Market - All Counties





#### **Median Sold Price – All Categories\***

2010-2014



#### **Month of DECEMBER**



\*Excludes Rentals

# Median Sold Price by County - All Categories\*

Past 12 months



## YTD Median Sold Price - All Categories\*

2013 vs. 2014 - As of DECEMBER 31st



\*Excludes Rentals

#### Median Sold Price - Residential

(Single Family, CCT, Multi-Family)

#### Median Sold Price by County - Month of DECEMBER



**Past 12 Months** 



YTD 2013 vs. 2014 - As of DECEMBER 31st



# Median Sold Price – Single Family Month of DECEMBER



Past 12 Mo