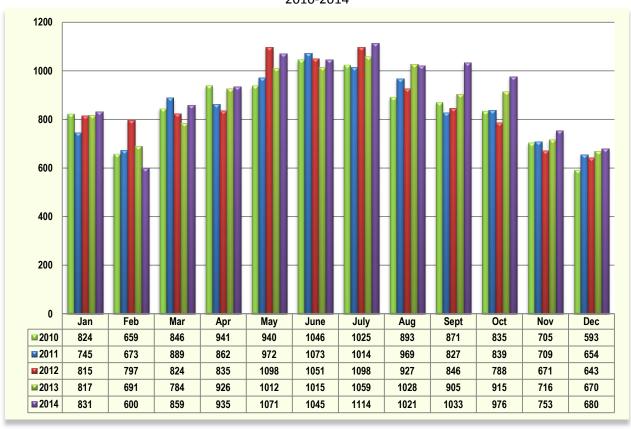

| -11.8%                     | <b>↓</b> | 41   |

# **New Listings - All Categories**

2010-2014



## **YTD New Listings by County - All Categories**

As of DECEMBER 31st



#### YTD New Listings by County - Residential

(Single Family, Multi-Family, CCT) - As of DECEMBER 31st



# YTD New Listings by County - Single Family





# 2013 vs. 2014 Active Listings by County

All Categories by County as of DECEMBER 31st



## **Average List Price by County – All Categories\***

Past 12 Months



#### **Average List Price – All Counties**

All Categories\* - 2010-2014



\*Excludes Commercial & Rentals

## **Average List Price by County - Residential**

Month of DECEMBER



# **Average List Price by County – Single Family**

Month of DECEMBER



# **New Residential Rental Listings**





## **YTD New Residential Rental Listings by County**



## **Average Residential Rental List Price**

Month of DECEMBER



# **Under Contract – All Categories\***

2010-2014



\*Excludes Rentals

## YTD Under Contract by County - All Categories\*



#### YTD Under Contract by County - Residential





#### YTD Under Contract by County - Single Family



\*Excludes Rentals

#### **Under Contract by Price Range - RES**

(Single Family, Multi-Family, CCT) - DECEMBER 2014

#### Bergen



#### **Essex**



#### Hudson



#### **Passaic**



## **Under Contract by Price Range – Single Family**

DECEMBER 2014

#### Bergen



**Essex** 



Hudson



#### **Passaic**



## **Absorption Rate (Months Inventory)**

As of DECEMBER 31st

(Calculated using current actives divided by the 12 month avera