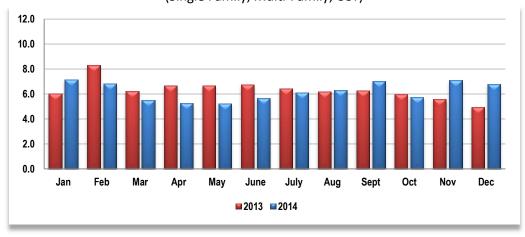

# **Absorption Rate (Months Inventory)**

As of DECEMBER 31st

(Calculated using current actives divided by the 12 month average UC.)

#### Residential – 6.8 Months

(Single Family, Multi-Family, CCT)