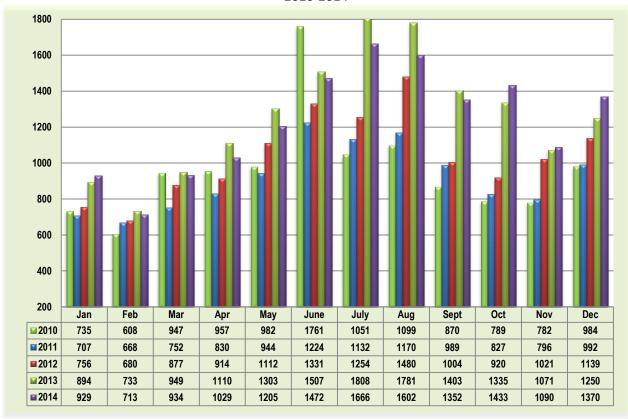

#### **Units Sold by Price Range - RES**

(Single Family, Multi-Family, CCT) - DECEMBER 2014