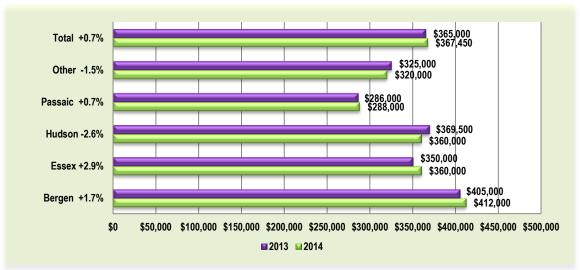

#### Median Sold Price by County - Month of DECEMBER

**Past 12 Months** 

YTD 2013 vs. 2014 - As of DECEMBER 31st