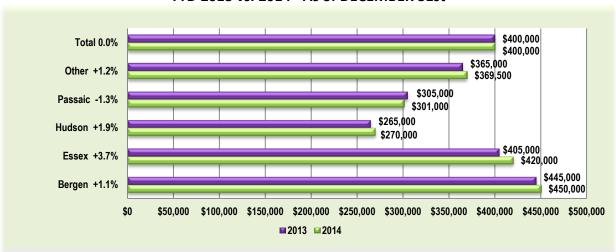

## YTD Median Sold Price - All Categories\*

2013 vs. 2014 - As of DECEMBER 31st

\*Excludes Rentals