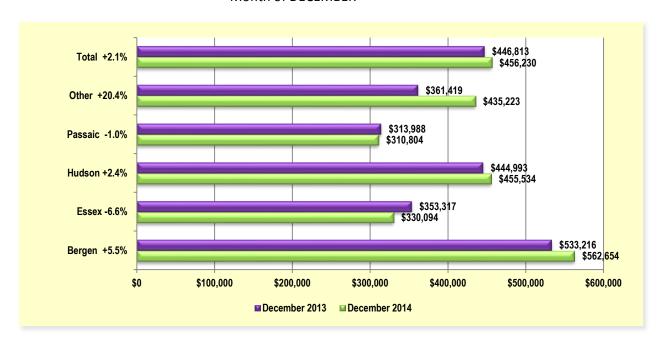

|
| NJMLS.com Hits          | 231,619          | 227,315          | 1.9%                      | 1        | 262,730          | -11.8%                     | <b>↓</b> | 41   |

# **New Listings - All Categories**

2010-2014



## **YTD New Listings by County - All Categories**

As of DECEMBER 31st



#### YTD New Listings by County - Residential

(Single Family, Multi-Family, CCT) - As of DECEMBER 31st



# YTD New Listings by County - Single Family





# 2013 vs. 2014 Active Listings by County

All Categories by County as of DECEMBER 31st



## **Average List Price by County – All Categories\***

Past 12 Months



#### **Average List Price – All Counties**

All Categories\* - 2010-2014



\*Excludes Commercial & Rentals

## **Average List Price by County - Residential**

Month of DECEMBER



# **Average List Price by County – Single Family**

Month of DECEMBER



# **New Residential Rental Listings**





## **YTD New Residential Rental Listings by County**



## **Average Residential Rental List Price**

Month of DECEMBER



# **Under Contract – All Categories\***

2010-2014



\*Excludes Rentals

## YTD Under Contract by County - All Categories\*



#### YTD Under Contract by County - Residential





#### YTD Under Contract by County - Single Family



\*Excludes Rentals

#### **Under Contract by Price Range - RES**

(Single Family, Multi-Family, CCT) - DECEMBER 2014

#### Bergen



#### **Essex**



#### Hudson



#### **Passaic**



## **Under Contract by Price Range – Single Family**

DECEMBER 2014

#### Bergen



**Essex** 



Hudson



#### **Passaic**



## **Absorp