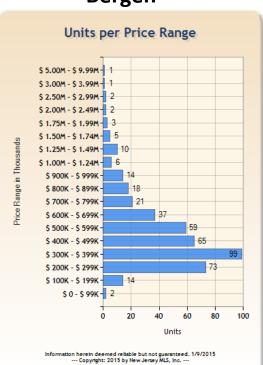

#### **Under Contract by Price Range - RES**

(Single Family, Multi-Family, CCT) - DECEMBER 2014

#### Bergen