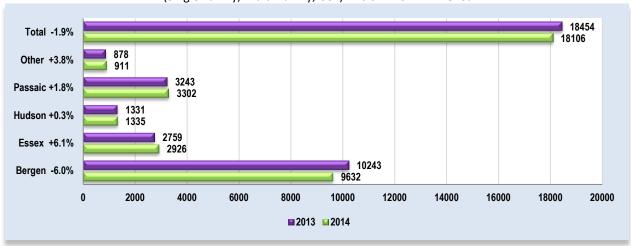

#### YTD Under Contract by County - Single Family

\*Excludes Rentals

#### **MARKET SNAPSHOT**

**DECEMBER** 

**DECEMBER** 

| New Listings                              | 2014             | 2013             | Year %<br>Change          |          | 2014             | Month %<br>Change     |          | Page |
|-------------------------------------------|------------------|------------------|---------------------------|----------|------------------|-----------------------|----------|------|
| New Listings Monthly                      | 1987             | 1843             | 7.8%                      | <b>↑</b> | 2539             | -21.7%                | <b>\</b> | 6    |
|                                           |                  |                  |                           |          |                  |                       |          |      |
| YTD New Listings  – All Categories        | 42163            | 39684            | 6.2%                      | <b>↑</b> | n/a              |                       |          | 7    |
| YTD New Listings – Residential            | 28212            | 26164            | 7.8%                      | <b>↑</b> | n/a              |                       |          | 7    |
| YTD New Listings – Single Family          | 17905            | 16431            | 9.0%                      | <b>↑</b> | n/a              |                       |          | 7    |
|                                           |                  |                  |                           |          |                  |                       |          |      |
| Active Listings Monthly - at end of month | 11433            | 11821            | -3.3%                     | <b>V</b> | 12829            | -10.9%                | <b>\</b> | 8    |
|                                           |                  |                  |                           |          |                  |                       |          |      |
| Average List Price Monthly                | \$ 454,339       | \$ 452,557       | 0.4%                      | <b>↑</b> | \$ 498,882       | -8.9%                 | <b>\</b> | 9    |
|                                           |                  |                  |                           |          |                  |                       |          |      |
| New Rental Listings Monthly               | 680              | 670              | 1.5%                      | <b>↑</b> | 753              | -9.7%                 | <b>\</b> | 11   |
|                                           |                  |                  |                           |          |                  |                       |          |      |
| Average Rental List Price<br>Monthly      | \$ 2,264         | \$ 2,271         | -0.3%                     | <b>4</b> | \$ 2,402         | -5.7%                 | <b>\</b> | 12   |
|                                           | 1                |                  |                           |          |                  |                       |          |      |
| Under Contracts                           | DECEMBER<br>2014 | DECEMBER<br>2013 | Prior<br>Year %<br>Change | 6        | NOVEMBER<br>2014 | Prior<br>Month Change |          | Page |
| Total Under Contract Monthly              | 1237             | 1094             | 13.1%                     | 1        | 1321             | -6.4%                 | <b>1</b> | 13   |
|                                           |                  |                  |                           |          |                  |                       |          |      |
| YTD Under Contract  – All Categories      | 18564            | 18973            | -2.2%                     | <b>4</b> | n/a              |                       |          | 14   |
| YTD Under Contract  - Residential         | 18106            | 18454            | -1.9%                     | <b>\</b> | n/a              |                       |          | 14   |
| YTD Under Contract  - Single Family       | 11569            | 11970            | -3.4%                     | <b>\</b> | n/a              |                       |          | 14   |
|                                           |                  |                  |                           |          |                  |                       |          |      |
| Absorption Rate<br>(Months Inventory)     | DECEMBER<br>2014 | DECEMBER<br>2013 | Prior<br>Year %<br>Change | 6        | NOVEMBER<br>2014 | Prior<br>Month Change |          | Page |
|                                           | 0.3              | 6.0              | 22.20/                    | _        | 0.6              | 4 20/                 |          | 47   |