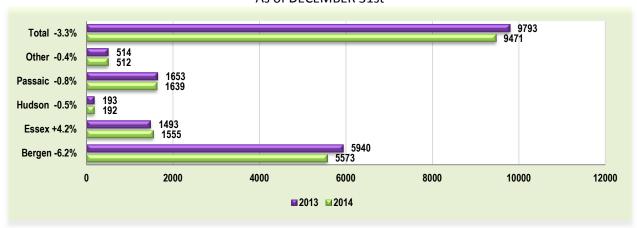

## **Absorption Rate (Months Inventory)**

As of DECEMBER 31st

(Calculated using current actives divided by the 12 month average UC.)

#### All Categories - 9.2 Months

(All Categories except Rental)



#### Residential – 6.8 Months

(Single Family, Multi-Family, CCT)



# **Absorption Rate (Months Inventory)**

As of DECEMBER 31st

(Calculated using current actives divided by the 12 month average UC.)

#### Single Family – 6.6 Months



#### Condo/Co-op/Townhouse - 7.2 Months



## **Total Units Sold – All Categories\***

All Categories 2010-2014



\*Excludes Rentals

## YTD Sold by County - All Categories\*

As of DECEMBER 31st



## YTD Sold by County - Residential

(Single Family, Multi-Family, CCT) - As of DECEMBER 31st



## YTD Sold by County - Single Family

As of DECEMBER 31st



\*Excludes Rentals

#### **Total Residential Units Sold**





#### **Units Sold by Price Range - RES**

(Single Family, Multi-Family, CCT) - DECEMBER 2014

#### Bergen

**Essex** 





#### Hudson

**Passaic** 





# **Total Single Family Units Sold**

2010-2014



## **Units Sold by Price Range – Single Family**

DECEMBER 2014

#### Bergen

**Essex** 





#### Hudson

**Passaic** 





#### Average Days on the Market by County – All Categories

Past 12 Months



## Average Days on the Market - All Counties





#### **Median Sold Price – All Categories\***

2010-2014



#### **Month of DECEMBER**



\*Excludes Rentals

# Median Sold Price by County - All Categories\*

Past 12 months



## YTD Median Sold Price - All Categories\*

2013 vs. 2014 - As of DECEMBER 31st



\*Excludes Rent