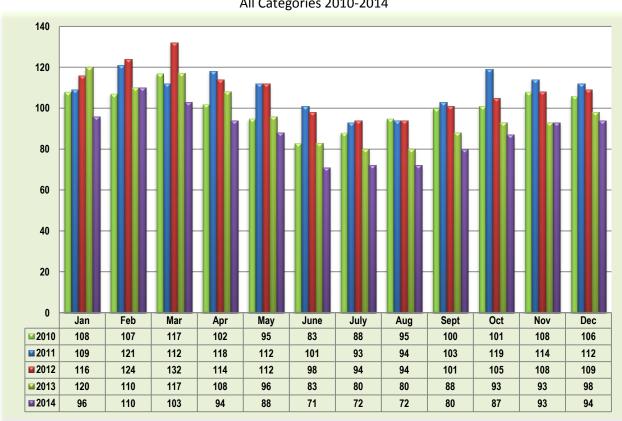

#### **Median Sold Price – All Categories\***

2010-2014

#### **Month of DECEMBER**

\*Excludes Rentals