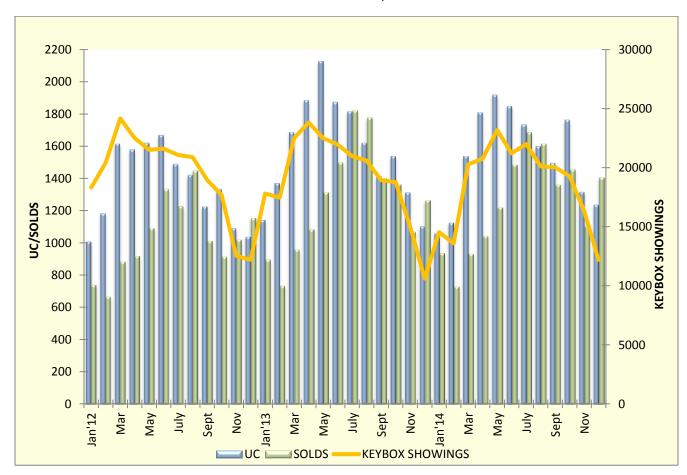

| Other Market Indicators | DECEMBER<br>2014 | DECEMBER<br>2013 | Prior<br>Year %<br>Change |          | NOVEMBER<br>2014 | Prior<br>Month %<br>Change |          | Page |
|-------------------------|------------------|------------------|---------------------------|----------|------------------|----------------------------|----------|------|
| Keybox Showings         | 12,192           | 10,599           | 15.0%                     | <b>↑</b> | 16,303           | -25.2%                     | <b>\</b> | 40   |
|                         |                  |                  |                           |          |                  |                            |          |      |
| Open House Counts       | 1298             | 910              | 42.6%                     | 1        | 3156             | -58.9%                     | <b>↓</b> | 40   |
|                         |                  |                  |                           |          |                  |                            |          |      |
| NJMLS.com Hits          | 231,619          | 227,315          | 1.9%                      | 1        | 262,730          | -11.8%                     | <b>↓</b> | 41   |