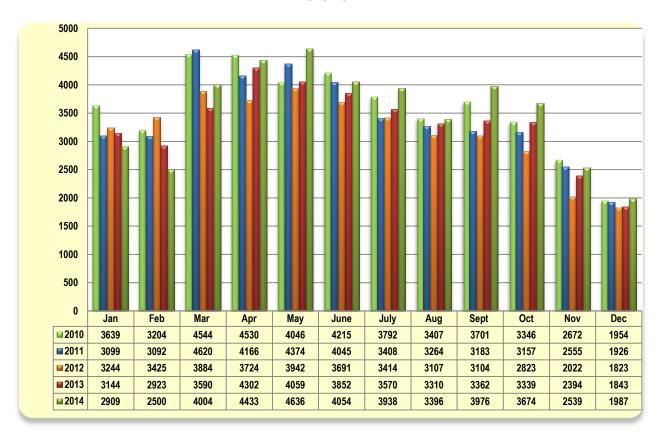

16,303           | -25.2%                     | <b>\</b> | 40   |
|                         |                  |                  |                           |          |                  |                            |          |      |
| Open House Counts       | 1298             | 910              | 42.6%                     | 1        | 3156             | -58.9%                     | <b>↓</b> | 40   |
|                         |                  |                  |                           |          |                  |                            |          |      |
| NJMLS.com Hits          | 231,619          | 227,315          | 1.9%                      | 1        | 262,730          | -11.8%                     | <b>↓</b> | 41   |

# **New Listings - All Categories**

2010-2014



## **YTD New Listings by County - All Categories**

As of DECEMBER 31st



#### YTD New Listings by County - Residential

(Single Family, Multi-Family, CCT) - As of DECEMBER 31st



# YTD New Listings by County - Single Family





# 2013 vs. 2014 Active Listings by County

All Categories by County as of DECEMBER 31st



## **Average List Price by County – All Categories\***

Past 12 Months



#### **Average List Price – All Counties**

All Categories\* - 2010-2014



\*Excludes Commercial & Rentals

## **Average List Price by County - Residential**

Month of DECEMBER



# **Average List Price by County – Single Family**

Month of DECEMBER



# **New Residential Rental Listings**





## **YTD New Residential Rental Listings by County**



## **Average Residential Rental List Price**

Mo