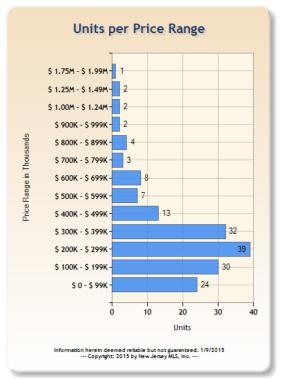

## **Units Sold by Price Range – Single Family**

DECEMBER 2014

#### Bergen

**Essex** 

#### Hudson

**Passaic** 