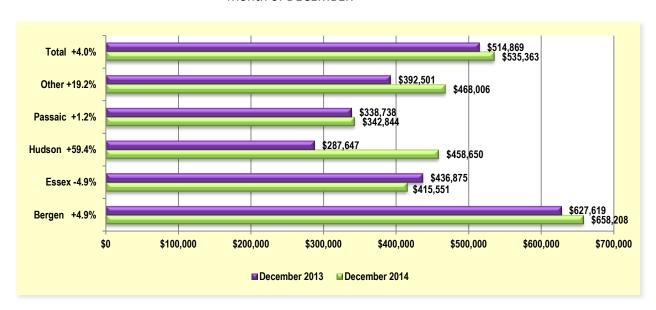

| 1        | 262,730          | -11.8%                     | <b>↓</b> | 41   |

# **New Listings - All Categories**

2010-2014



## **YTD New Listings by County - All Categories**

As of DECEMBER 31st



#### YTD New Listings by County - Residential

(Single Family, Multi-Family, CCT) - As of DECEMBER 31st



# YTD New Listings by County - Single Family





# 2013 vs. 2014 Active Listings by County

All Categories by County as of DECEMBER 31st



## **Average List Price by County – All Categories\***

Past 12 Months



#### **Average List Price – All Counties**

All Categories\* - 2010-2014



\*Excludes Commercial & Rentals

## **Average List Price by County - Residential**

Month of DECEMBER



# **Average List Price by County – Single Family**

Month of DECEMBER



# **New Residential Rental Listings**





## **YTD New Residential Rental Listings by County**



## **Average Residential Rental List Price**

Month of DECEMBER



# **Under Contract – All Categories\***

2010-2014



\*Excludes Rentals

## YTD Under Contract by County - All Categories\*



#### YTD Under Contract by County - Residential





#### YTD Under Contract by County - Single Family



\*Excludes Rentals

#### **Under Contract by Price Range - RES**

(Single Family, Multi-Family, CCT) - DECEMBER 2014

#### Bergen



#### **Essex**



#### Hudson



#### **Passaic**



## **Under Contract by Price Range – Single Family**

DECEMBER 2014

#### Bergen



**Essex** 



Hudson



#### **Passaic**



## **Absorption Rate (Months Inventory)**

As of DECEMBER 31st

(Calculated using cu