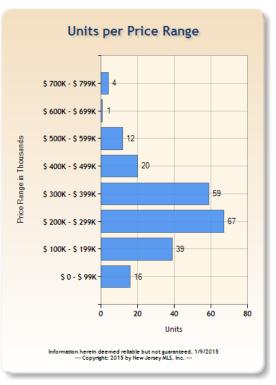

#### **Units Sold by Price Range - RES**

(Single Family, Multi-Family, CCT) - DECEMBER 2014

#### Hudson

**Passaic** 