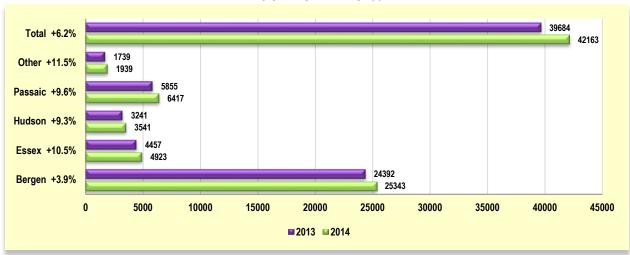

|                  |                  |                           |          |                  |                            |          |      |
| Open House Counts       | 1298             | 910              | 42.6%                     | 1        | 3156             | -58.9%                     | <b>↓</b> | 40   |
|                         |                  |                  |                           |          |                  |                            |          |      |
| NJMLS.com Hits          | 231,619          | 227,315          | 1.9%                      | 1        | 262,730          | -11.8%                     | <b>↓</b> | 41   |

# **New Listings - All Categories**

2010-2014



## **YTD New Listings by County - All Categories**

As of DECEMBER 31st



#### YTD New Listings by County - Residential

(Single Family, Multi-Family, CCT) - As of DECEMBER 31st



# YTD New Listings by County - Single Family





# 2013 vs. 2014 Active Listings by County

All Categories by County as of DECEMBER 31st



## **Average List Price by County – All Categories\***

Past 12 Months



#### **Average List Price – All Counties**

All Categories\* - 2010-2014



\*Excludes Commercial & Rentals

## **Average List Price by County - Residential**

Month of DECEMBER



# **Average List Price by County – Single Family**

Month of DECEMBER



# **New Residential Rental Listings**





## **YTD New Residential Rental Listings by County**



## **Average Residential Rental List Price**

Month of DECEMBER



# **Under Contract – All Categories\***

2010-2014



\*