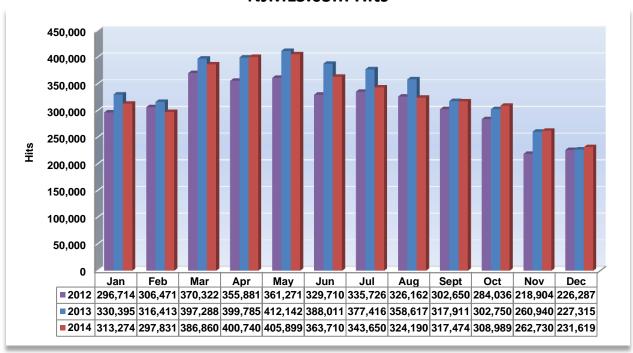

| Other Market Indicators | DECEMBER<br>2014 | DECEMBER<br>2013 | Prior<br>Year %<br>Change |          | NOVEMBER<br>2014 | Prior<br>Month %<br>Change |          | Page |
|-------------------------|------------------|------------------|---------------------------|----------|------------------|----------------------------|----------|------|
| Keybox Showings         | 12,192           | 10,599           | 15.0%                     | <b>↑</b> | 16,303           | -25.2%                     | <b>\</b> | 40   |
|                         |                  |                  |                           |          |                  |                            |          |      |
| Open House Counts       | 1298             | 910              | 42.6%                     | 1        | 3156             | -58.9%                     | <b>↓</b> | 40   |
|                         |                  |                  |                           |          |                  |                            |          |      |
| NJMLS.com Hits          | 231,619          | 227,315          | 1.9%                      | 1        | 262,730          | -11.8%                     | <b>↓</b> | 41   |