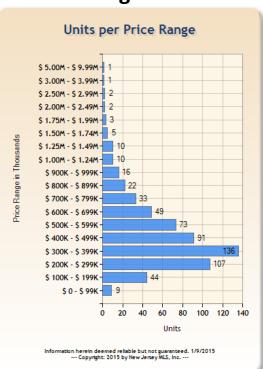

#### **Units Sold by Price Range - RES**

(Single Family, Multi-Family, CCT) - DECEMBER 2014

#### Bergen

**Essex** 

#### Hudson

**Passaic** 