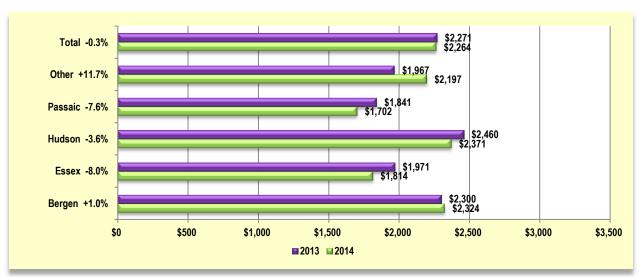

## **YTD New Residential Rental Listings by County**

## **Average Residential Rental List Price**

Month of DECEMBER