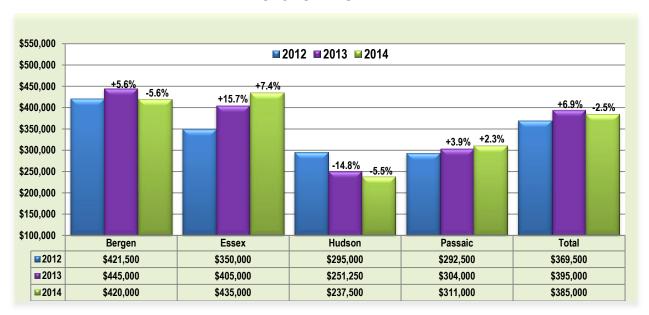

# Median Sold Price – Single Family Month of DECEMBER

Past 12 Months

YTD 2013 vs. 2014 - As of DECEMBER 31st

**Single Family Quarterly Town Comparison Bergen** 

| Single railing   | Quai | # of S |          | Median Sold Price |             |             |  |
|------------------|------|--------|----------|-------------------|-------------|-------------|--|
|                  | 4044 |        |          | 4Q14              |             |             |  |
| DEDOEN COUNTY    | 4Q14 | 4Q13   | % Change |                   | 4Q13        | % Change    |  |
| BERGEN COUNTY    | 1388 | 1373   | 1.1%     | \$420,000         | \$435,000   | -3.4%       |  |
| Allendale        | 15   | 16     | -6.3%    | \$590,000         | \$712,500   | -17.2%      |  |
| Alpine           | 3    | 2      | 50.0%    | \$2,610,000       | \$5,725,000 | -54.4%      |  |
| Bergenfield      | 40   | 34     | 17.6%    | \$277,500         | \$285,500   | -2.8%       |  |
| Bogota           | 13   | 11     | 18.2%    | \$275,000         | \$275,000   | 0.0%        |  |
| Carlstadt        | 7    | 2      | 250.0%   | \$328,900         | \$299,250   | 9.9%        |  |
| Cliffside Park   | 6    | 12     | -50.0%   | \$351,500         | \$424,250   | -17.1%      |  |
| Closter          | 25   | 17     | 47.1%    | \$620,000         | \$425,000   | 45.9%       |  |
| Cresskill        | 18   | 17     | 5.9%     | \$546,500         | \$585,000   | -6.6%       |  |
| Demarest         | 16   | 11     | 45.5%    | \$827,250         | \$745,000   | 11.0%       |  |
| Dumont           | 46   | 26     | 76.9%    | \$308,000         | \$315,000   | -2.2%       |  |
| East Rutherford  | 2    | 2      | 0.0%     | \$337,500         | \$323,550   | 4.3%        |  |
| Edgewater        | 1    | 3      | -66.7%   | \$870,000         | \$900,000   | -3.3%       |  |
| Elmwood Park     | 31   | 23     | 34.8%    | \$285,000         | \$276,000   | 3.3%        |  |
| Emerson          | 9    | 7      | 28.6%    | \$410,000         | \$435,000   | -5.7%       |  |
| Englewood        | 22   | 26     | -15.4%   | \$338,900         | \$340,000   | -0.3%       |  |
| Englewood Cliffs | 21   | 16     | 31.3%    | \$1,330,000       | \$935,000   | 42.2%       |  |
| Fair Lawn        | 57   | 72     | -20.8%   | \$352,000         | \$347,050   | 1.4%        |  |
| Fairview         | 8    | 2      | 300.0%   | \$285,625         | \$292,500   | -2.4%       |  |
| Fort Lee         | 23   | 26     | -11.5%   | \$572,000         | \$599,000   | -4.5%       |  |
| Franklin Lakes   | 35   | 19     | 84.2%    | \$900,000         | \$925,000   | -2.7%       |  |
| Garfield         | 13   | 13     | 0.0%     | \$250,000         | \$190,000   | 31.6%       |  |
| Glen Rock        | 27   | 36     | -25.0%   | \$597,500         | \$562,250   | 6.3%        |  |
| Hackensack       | 32   | 18     | 77.8%    | \$272,000         | \$271,000   | 0.4%        |  |
| Harrington Park  | 10   | 9      | 11.1%    | \$630,500         | \$500,000   | 26.1%       |  |
| Hasbrouck Hghts  | 12   | 20     | -40.0%   | \$308,500         | \$342,000   | -9.8%       |  |
| Haworth          | 8    | 9      | -11.1%   | \$536,444         | \$465,000   | 15.4%       |  |
| Hillsdale        | 24   | 28     | -14.3%   | \$495,050         | \$510,000   | -2.9%       |  |
| Ho-Ho-Kus        | 7    | 10     | -30.0%   | \$660,000         | \$798,000   | -17.3%      |  |
| Leonia           | 10   | 15     | -33.3%   | \$410,000         | \$455,000   | -9.9%       |  |
| Little Ferry     | 5    | 6      | -16.7%   | \$285,000         | \$195,000   | 46.2%       |  |
| Lodi             | 16   | 7      | 128.6%   | \$299,500         | \$249,000   | 20.3%       |  |
| Lyndhurst        | 19   | 27     | -29.6%   | \$330,000         | \$330,000   | 0.0%        |  |
| Mahwah           | 34   | 39     | -12.8%   | \$585,000         | \$700,000   | -16.4%      |  |
| Maywood          | 23   | 24     | -4.2%    | \$340,000         | \$337,000   | 0.9%        |  |
| Midland Park     | 11   | 10     | 10.0%    | \$384,900         | \$387,500   | -0.7%       |  |
|                  | ''   | 10     | 10.070   | Ψοσ-1,σοσ         | ψοσί,σοσ    | <b>0</b> /0 |  |