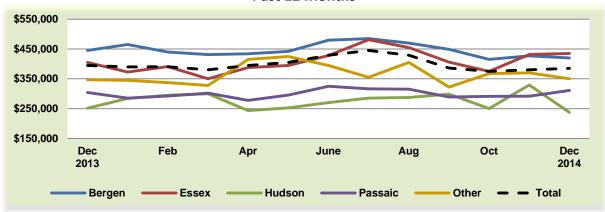

*Units Sold by Price Range – Single Family**

DECEMBER 2014

#### Bergen

**Essex** 





#### Hudson

**Passaic** 





#### Average Days on the Market by County – All Categories

Past 12 Months



## Average Days on the Market - All Counties





#### **Median Sold Price – All Categories\***

2010-2014



#### **Month of DECEMBER**



\*Excludes Rentals

# Median Sold Price by County - All Categories\*

Past 12 months



## YTD Median Sold Price - All Categories\*

2013 vs. 2014 - As of DECEMBER 31st



\*Excludes Rentals

#### Median Sold Price - Residential

(Single Family, CCT, Multi-Family)

#### Median Sold Price by County - Month of DECEMBER



**Past 12 Months** 



YTD 2013 vs. 2014 - As of DECEMBER 31st



# Median Sold Price – Single Family Month of DECEMBER



Past 12 Months



YTD 2013 vs. 2014 - As of DECEMBER 31st



**Single Family Quarterly Town Comparison Bergen** 

| Single railing   | Quai | # of S |          | Median Sold Price |             |             |  |
|------------------|------|--------|----------|-------------------|-------------|-------------|--|
|                  | 4044 |        |          | 4Q14              |             |             |  |
| DEDOEN COUNTY    | 4Q14 | 4Q13   | % Change |                   | 4Q13        | % Change    |  |
| BERGEN COUNTY    | 1388 | 1373   | 1.1%     | \$420,000         | \$435,000   | -3.4%       |  |
| Allendale        | 15   | 16     | -6.3%    | \$590,000         | \$712,500   | -17.2%      |  |
| Alpine           | 3    | 2      | 50.0%    | \$2,610,000       | \$5,725,000 | -54.4%      |  |
| Bergenf