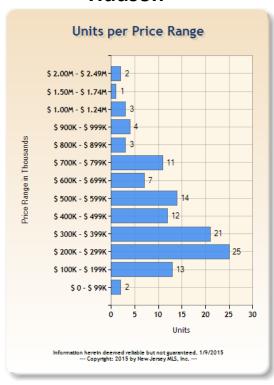

ntial – 6.8 Months

(Single Family, Multi-Family, CCT)



# **Absorption Rate (Months Inventory)**

As of DECEMBER 31st

(Calculated using current actives divided by the 12 month average UC.)

#### Single Family – 6.6 Months



#### Condo/Co-op/Townhouse - 7.2 Months



## **Total Units Sold – All Categories\***

All Categories 2010-2014



\*Excludes Rentals

## YTD Sold by County - All Categories\*

As of DECEMBER 31st



## YTD Sold by County - Residential

(Single Family, Multi-Family, CCT) - As of DECEMBER 31st



## YTD Sold by County - Single Family

As of DECEMBER 31st



\*Excludes Rentals

#### **Total Residential Units Sold**





#### **Units Sold by Price Range - RES**

(Single Family, Multi-Family, CCT) - DECEMBER 2014

#### Bergen

**Essex** 





#### Hudson

**Passaic** 





# **Total Single Family Units Sold**

2010-2014



## **Units Sold by Price Range – Single Family**

DECEMBER 2014

#### Bergen

**Essex** 





#### Hudson

**Passaic** 





#### Average Days on the Market by County – All Categories

Past 12 Months



## Average Days on the Market - All Counties





#### **Median Sold Price – All Categories\***

2010-2014



#### **Month of DECEMBER**



\*Excludes Rentals

# Median Sold Price by County - All Categories\*

Past 12 months



## YTD Median Sold Price - All Categories\*

2013 vs. 2014 - As of DECEMBER 31st



\*Excludes Rentals

#### Median Sold Price - Residential

(Single Family, CCT, Multi-Family)

#### Median Sold Price by County - Month of DECEMBER



**Past 12 Months** 



YTD 2013 vs. 2014 - As of DECEMBER 31st



# Median Sold