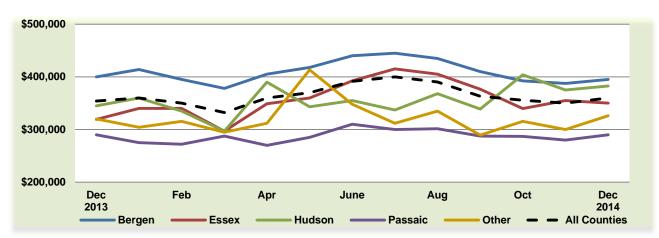

4

#### Bergen

**Essex** 





#### Hudson

**Passaic** 





# **Total Single Family Units Sold**

2010-2014



## **Units Sold by Price Range – Single Family**

DECEMBER 2014

#### Bergen

**Essex** 





#### Hudson

**Passaic** 





#### Average Days on the Market by County – All Categories

Past 12 Months



## Average Days on the Market - All Counties





#### **Median Sold Price – All Categories\***

2010-2014



#### **Month of DECEMBER**



\*Excludes Rentals

# Median Sold Price by County - All Categories\*

Past 12 months



## YTD Median Sold Price - All Categories\*

2013 vs. 2014 - As of DECEMBER 31st



\*Excludes Rentals

#### Median Sold Price - Residential

(Single Family, CCT, Multi-Family)

#### Median Sold Price by County - Month of DECEMBER



**Past 12 Months** 



YTD 2013 vs. 2014 - As of DECEMBER 31st



# Median Sold Price – Single Family Month of DECEMBER



Past 12 Months



YTD 2013 vs. 2014 - As of DECEMBER 31st



**Single Family Quarterly Town Comparison Bergen** 

| Single railing   | Quai | # of S |          | Median Sold Price |             |             |  |
|------------------|------|--------|----------|-------------------|-------------|-------------|--|
|                  | 4044 |        |          | 4Q14              |             |             |  |
| DEDOEN COUNTY    | 4Q14 | 4Q13   | % Change |                   | 4Q13        | % Change    |  |
| BERGEN COUNTY    | 1388 | 1373   | 1.1%     | \$420,000         | \$435,000   | -3.4%       |  |
| Allendale        | 15   | 16     | -6.3%    | \$590,000         | \$712,500   | -17.2%