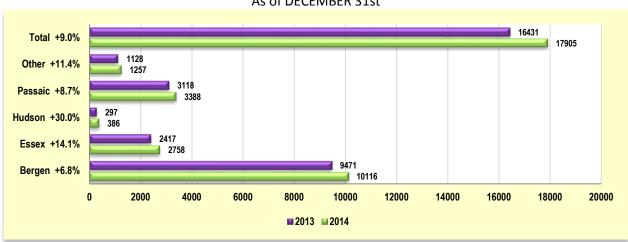

# 2013 vs. 2014 Active Listings by County

All Categories by County as of DECEMBER 31st