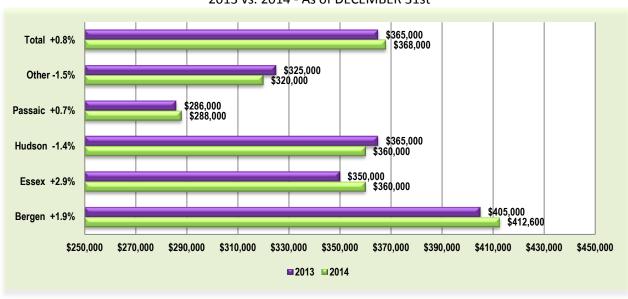

## YTD Median Sold Price - All Categories\*

2013 vs. 2014 - As of DECEMBER 31st

\*Excludes Rentals