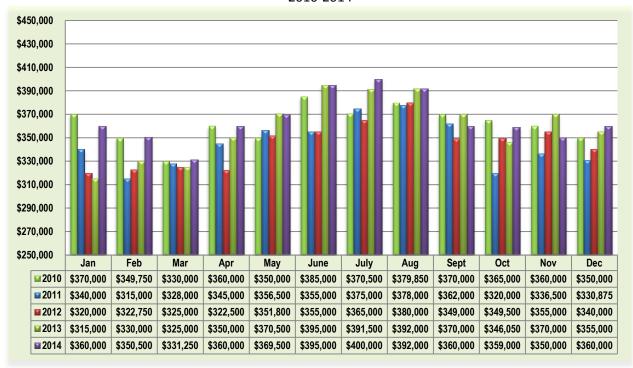

#### Median Sold Price by County - Month of DECEMBER

**Past 12 Months** 

YTD 2013 vs. 2014 - As of DECEMBER 31st