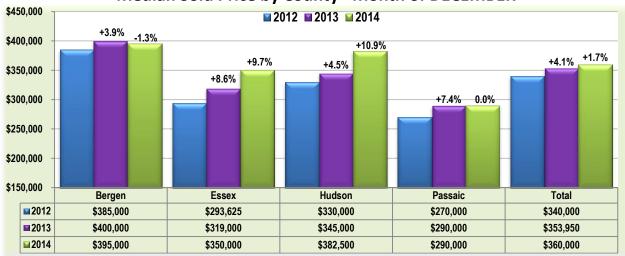

#### Median Sold Price by County - Month of DECEMBER

**Past 12 Months** 

YTD 2013 vs. 2014 - As of DECEMBER 31st