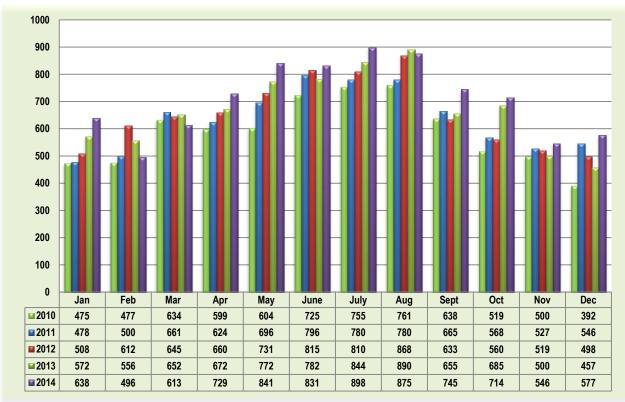

| n/a      | \$0               | \$0       | n/a      |  |  |
| Ringwood                              | 0          | 0    | n/a      | \$0               | \$0       | n/a      |  |  |
| Totowa                                | 0          | 0    | n/a      | \$0               | \$0       | n/a      |  |  |
| Wanaque                               | 17         | 8    | 112.5%   | \$268,000         | \$260,000 | 3.1%     |  |  |
| Wayne                                 | 34         | 28   | 21.4%    | \$365,000         | \$317,188 | 15.1%    |  |  |
| West Milford                          | 14         | 10   | 40.0%    | \$155,000         | \$142,000 | 9.2%     |  |  |
| Woodland Park                         | 15         | 10   | 50.0%    | \$460,000         | \$394,619 | 16.6%    |  |  |





# YTD Residential Rental Median Leased Price by County - As of DECEMBER 31st



2013 YTD Median Leased Price all Counties - \$1,900 2014 YTD Median Leased Price all Counties - \$1,900

## **Other Market Indicators**

#### **Monthly Open House Count**



#### **Keybox Showings**

**DECEMBER - 12,192** 



#### **NJMLS.com Hits**