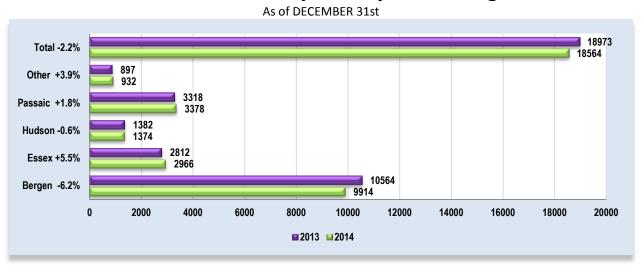

## YTD Under Contract by County - All Categories\*

#### **MARKET SNAPSHOT**

**DECEMBER** 

**DECEMBER** 

| New Listings                              | 2014             | 2013             | Year %<br>Change          |          | 2014             | Month %<br>Change     |          | Page |
|-------------------------------------------|------------------|------------------|---------------------------|----------|------------------|-----------------------|----------|------|
| New Listings Monthly                      | 1987             | 1843             | 7.8%                      | <b>↑</b> | 2539             | -21.7%                | <b>\</b> | 6    |
|                                           |                  |                  |                           |          |                  |                       |          |      |
| YTD New Listings  – All Categories        | 42163            | 39684            | 6.2%                      | <b>↑</b> | n/a              |                       |          | 7    |
| YTD New Listings – Residential            | 28212            | 26164            | 7.8%                      | <b>↑</b> | n/a              |                       |          | 7    |
| YTD New Listings – Single Family          | 17905            | 16431            | 9.0%                      | <b>↑</b> | n/a              |                       |          | 7    |
|                                           |                  |                  |                           |          |                  |                       |          |      |
| Active Listings Monthly - at end of month | 11433            | 11821            | -3.3%                     | <b>V</b> | 12829            | -10.9%                | <b>\</b> | 8    |
|                                           |                  |                  |                           |          |                  |                       |          |      |
| Average List Price Monthly                | \$ 454,339       | \$ 452,557       | 0.4%                      | <b>↑</b> | \$ 498,882       | -8.9%                 | <b>\</b> | 9    |
|                                           |                  |                  |                           |          |                  |                       |          |      |
| New Rental Listings Monthly               | 680              | 670              | 1.5%                      | <b>↑</b> | 753              | -9.7%                 | <b>\</b> | 11   |
|                                           |                  |                  |                           |          |                  |                       |          |      |
| Average Rental List Price<br>Monthly      | \$ 2,264         | \$ 2,271         | -0.3%                     | <b>4</b> | \$ 2,402         | -5.7%                 | <b>\</b> | 12   |
|                                           | 1                |                  |                           |          |                  |                       |          |      |
| Under Contracts                           | DECEMBER<br>2014 | DECEMBER<br>2013 | Prior<br>Year %<br>Change | 6        | NOVEMBER<br>2014 | Prior<br>Month Change |          | Page |
| Total Under Contract Monthly              | 1237             | 1094             | 13.1%                     | 1        | 1321             | -6.4%                 | <b>1</b> | 13   |
|                                           |                  |                  |                           |          |                  |                       |          |      |
| YTD Under Contract  – All Categories      | 18564            | 18973            | -2.2%                     | <b>4</b> | n/a              |                       |          | 14   |
| YTD Under Contract  - Residential         | 18106            | 18454            | -1.9%                     | <b>\</b> | n/a              |                       |          | 14   |
| YTD Under Contract  - Single Family       | 11569            | 11970            | -3.4%                     | <b>\</b> | n/a              |                       |          | 14   |
|                                           |                  |                  |                           |          |                  |                       |          |      |
| Absorption Rate<br>(Months Inventory)     | DECEMBER<br>2014 | DECEMBER<br>2013 | Prior<br>Year %<br>Change | 6        | NOVEMBER<br>2014 | Prior<br>Month Change |          | Page |
|                                           | 0.3              | 6.0              | 22.20/                    | _        | 0.6              | 4 20/                 |          | 47   |