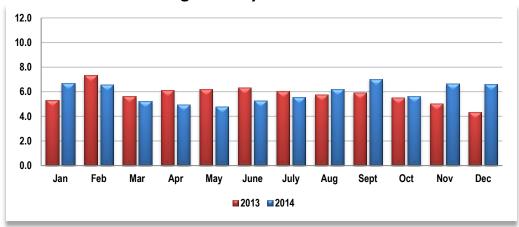

# **Absorption Rate (Months Inventory)**

As of DECEMBER 31st

(Calculated using current actives divided by the 12 month average UC.)

#### Single Family – 6.6 Months