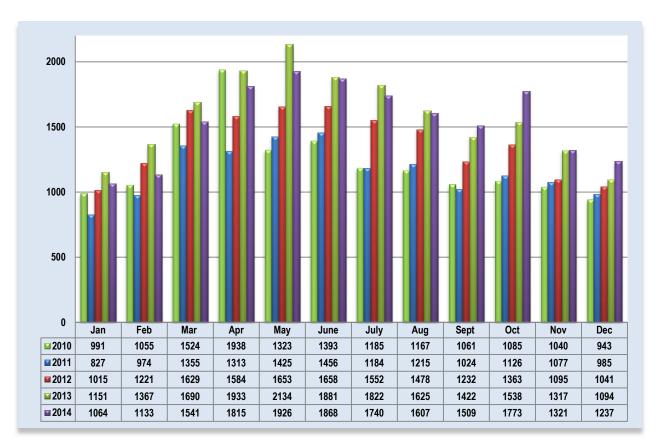

st



#### YTD New Listings by County - Residential

(Single Family, Multi-Family, CCT) - As of DECEMBER 31st



# YTD New Listings by County - Single Family





# 2013 vs. 2014 Active Listings by County

All Categories by County as of DECEMBER 31st



## **Average List Price by County – All Categories\***

Past 12 Months



#### **Average List Price – All Counties**

All Categories\* - 2010-2014



\*Excludes Commercial & Rentals

## **Average List Price by County - Residential**

Month of DECEMBER



# **Average List Price by County – Single Family**

Month of DECEMBER



# **New Residential Rental Listings**





## **YTD New Residential Rental Listings by County**



## **Average Residential Rental List Price**

Month of DECEMBER



# **Under Contract – All Categories\***

2010-2014



\*Excludes Rentals

## YTD Under Contract by County - All Categories\*



#### YTD Under Contract by County - Residential





#### YTD Under Contract by County - Single Family



\*Excludes Rentals

#### **Under Contract by Price Range - RES**

(Single Family, Multi-Family, CCT) - DECEMBER 2014

#### Bergen



#### **Essex**



#### Hudson



#### **Passaic**



## **Under Contract by Price Range – Single Family**

DECEMBER 2014

#### Bergen



**Essex** 



Hudson



#### **Passaic**



## **Absorption Rate (Months Inventory)**

As of DECEMBER 31st

(Calculated using current actives divided by the 12 month average UC.)

#### All Categories - 9.2 Months

(All Categories except Rental)



#### Residential – 6.8 Months

(Single Family, Multi-Family, CCT)



# **Absorption Rate (Months Inv