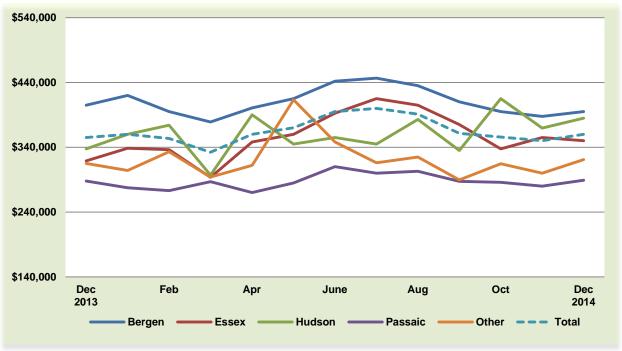

## **Average List Price by County - Residential**

Month of DECEMBER

# **Average List Price by County – Single Family**

Month of DECEMBER