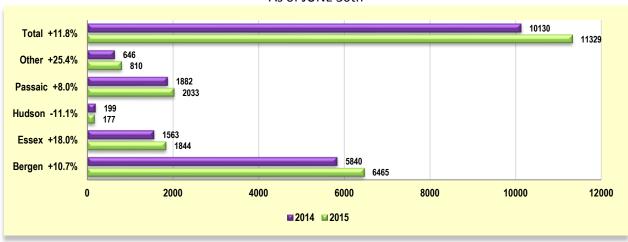

# 2014 vs. 2015 Active Listings by County

All Categories by County as of JUNE 30th