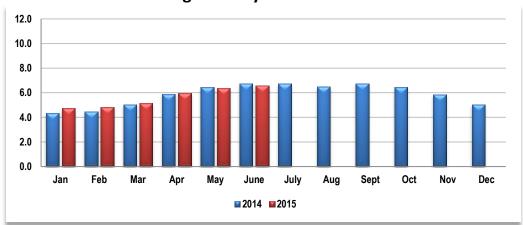

# **Absorption Rate (Months Inventory)**

As of JUNE 30th

(Calculated using current actives divided by the 12 month average UC.)

#### Single Family – 6.6 Months