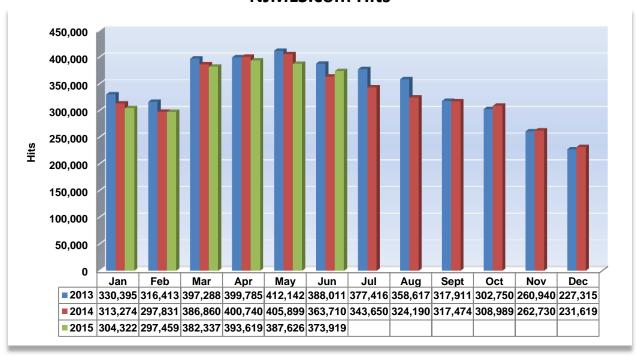

| Other Market Indicators | JUNE<br>2015 | JUNE<br>2014 | Prior<br>Year %<br>Change |          | MAY<br>2015 | Prior<br>Month %<br>Change |          | Page |
|-------------------------|--------------|--------------|---------------------------|----------|-------------|----------------------------|----------|------|
| Keybox Showings         | 22,314       | 21,209       | 5.2%                      | <b>↑</b> | 23,569      | -5.3%                      | <b>\</b> | 40   |
|                         |              |              |                           |          |             | 2 22/                      |          |      |
| Open House Counts       | 3892         | 4326         | -10.0%                    | <b>V</b> | 4278        | -9.0%                      | <b>1</b> | 40   |
| NJMLS.com Hits          | 373,919      | 363,710      | 2.8%                      | <b>↑</b> | 387,626     | -3.5%                      | <b>\</b> | 41   |