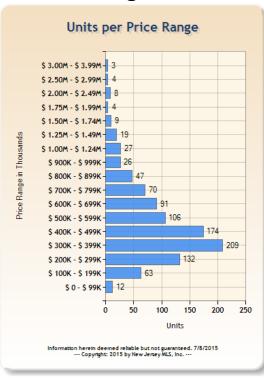

#### **Under Contract by Price Range - RES**

(Single Family, Multi-Family, CCT) - JUNE 2015

#### Bergen