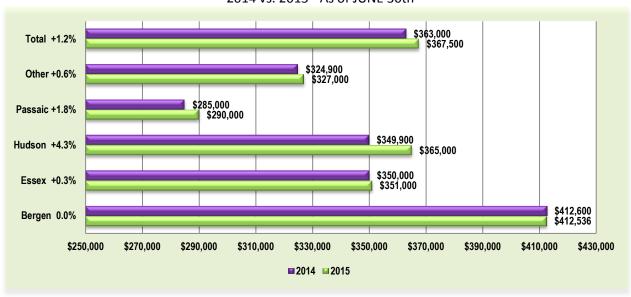

## YTD Median Sold Price - All Categories\*

2014 vs. 2015 - As of JUNE 30th

\*Excludes Rentals