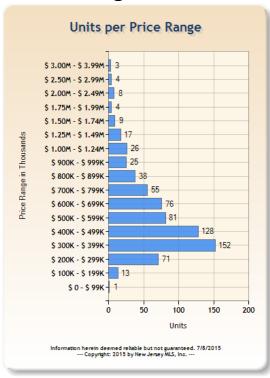

#### **Units Sold by Price Range - RES**

(Single Family, Multi-Family, CCT) - JUNE 2015

#### Bergen

**Essex** 

#### Hudson

**Passaic** 