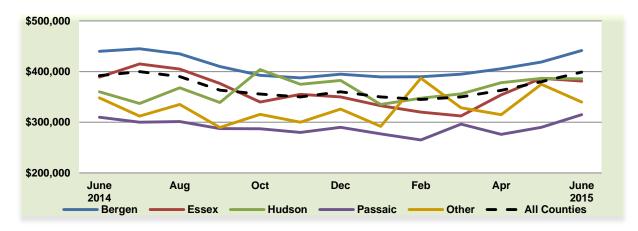

*Essex** 





#### Hudson

**Passaic** 





# **Total Single Family Units Sold**

2011-2015



## **Units Sold by Price Range – Single Family**

**JUNE 2015** 

#### Bergen

**Essex** 





#### Hudson

**Passaic** 





## Average Days on the Market by County – All Categories

Past 12 Months



## Average Days on the Market – All Counties

All Categories 2011-2015



## **Median Sold Price – All Categories\***

2011-2015



#### **Month of JUNE**



\*Excludes Rentals

# **Median Sold Price by County – All Categories\***

Past 12 months



## YTD Median Sold Price - All Categories\*

2014 vs. 2015 - As of JUNE 30th



\*Excludes Rentals

#### **Median Sold Price - Residential**

(Single Family, CCT, Multi-Family)

#### Median Sold Price by County - Month of JUNE



**Past 12 Months** 



YTD 2014 vs. 2015 - As of JUNE 30th



# Median Sold Price – Single Family Month of JUNE



Past 12 Months



YTD 2014 vs. 2015 - As of JUNE 30th



**Single Family Quarterly Town Comparison Bergen** 

| Jingle ranin      | Median Sold Price |        |          |             |             |          |
|-------------------|-------------------|--------|----------|-------------|-------------|----------|
|                   |                   | # of S |          |             |             |          |
|                   | 2Q15              | 2Q14   | % Change | 2Q15        | 2Q14        | % Change |
| BERGEN COUNTY     | 1568              | 1412   | 11.0%    | \$475,000   | \$455,000   | 4.4%     |
| Allendale         | 19                | 19     | 0.0%     | \$736,500   | \$674,000   | 9