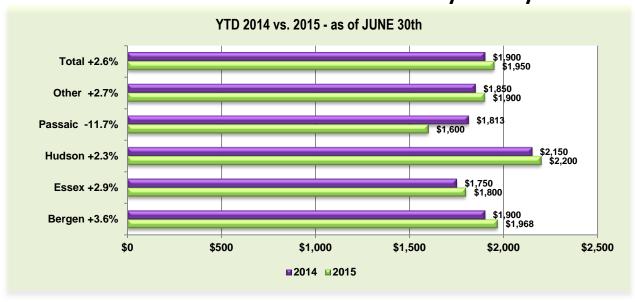

| Leased                     | JUNE<br>2015 | JUNE<br>2014 | Prior<br>Year %<br>Change |          | MAY<br>2015 | Prior<br>Month %<br>Change |          | Page |
|----------------------------|--------------|--------------|---------------------------|----------|-------------|----------------------------|----------|------|
| Total Leased               | 940          | 836          | 12.4%                     | <b>↑</b> | 810         | 16.0%                      | <b>↑</b> | 38   |
| YTD Leased Price by County | \$ 1,950     | \$ 1,900     | 2.6%                      | <b>↑</b> | n/a         |                            |          | 38   |