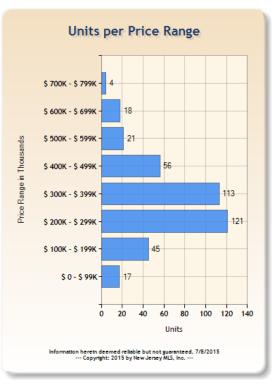

#### **Under Contract by Price Range - RES**

(Single Family, Multi-Family, CCT) - JUNE 2015