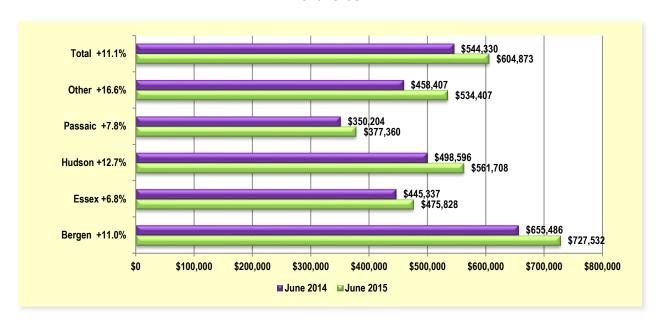

| <b>1</b> | 40   |
| NJMLS.com Hits          | 373,919      | 363,710      | 2.8%                      | <b>↑</b> | 387,626     | -3.5%                      | <b>\</b> | 41   |

# **New Listings - All Categories**

2011-2015



#### YTD New Listings by County - All Categories

As of JUNE 30th



#### YTD New Listings by County - Residential

(Single Family, Multi-Family, CCT) - As of JUNE 30th



## YTD New Listings by County - Single Family





# 2014 vs. 2015 Active Listings by County

All Categories by County as of JUNE 30th



# **Average List Price by County – All Categories\***

Past 12 Months



#### **Average List Price – All Counties**

All Categories\* - 2011-2015



\*Excludes Commercial & Rentals

## **Average List Price by County - Residential**

Month of JUNE



## Average List Price by County - Single Family

Month of JUNE



# **New Residential Rental Listings**





# **YTD New Residential Rental Listings by County**



## **Average Residential Rental List Price**

Month of JUNE



# **Under Contract – All Categories\***

2011-2015



\*Excludes Rentals

## YTD Under Contract by County - All Categories\*



#### YTD Under Contract by County - Residential





## YTD Under Contract by County - Single Family



\*Excludes Rentals

#### **Under Contract by Price Range - RES**

(Single Family, Multi-Family, CCT) - JUNE 2015

#### Bergen



#### **Essex**



#### Hudson



#### **Passaic**



## **Under Contract by Price Range – Single Family**

JUNE 2015

Bergen



**Essex** 



Hudson

tion herein deemed reliable but not guaranteed. 7/8/2015 ---