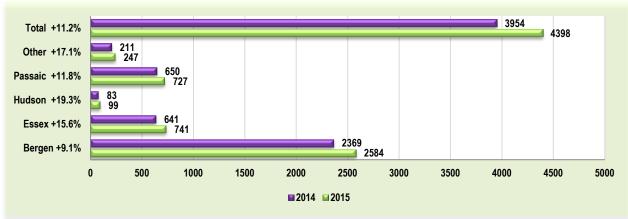

#### YTD Sold by County - Single Family

As of JUNE 30th

\*Excludes Rentals

| Solds                                      | JUNE<br>2015 | JUNE<br>2014 | Prior<br>Year %<br>Change |          | MAY<br>2015 | Prior<br>Month %<br>Change |          | Page |
|--------------------------------------------|--------------|--------------|---------------------------|----------|-------------|----------------------------|----------|------|
| Total Sold Monthly                         | 1814         | 1514         | 19.8%                     | <b>↑</b> | 1264        | 43.5%                      | <b>↑</b> | 19   |
| YTD Solds – All Categories                 | 7160         | 6488         | 10.4%                     | <b>↑</b> | n/a         |                            |          | 20   |
| Total Sold Monthly<br>- Residential        | 1787         | 1485         | 20.3%                     | <b>↑</b> | 1228        | 45.5%                      | <b>↑</b> | 21   |
| YTD Solds - Residential                    | 6996         | 6341         | 10.3%                     | <b>↑</b> | n/a         |                            |          | 20   |
| Total Sold Monthly - Single Family         | 1204         | 986          | 22.1%                     | <b>↑</b> | 778         | 54.8%                      | <b>↑</b> | 23   |
| YTD Solds - Single Family                  | 4398         | 3954         | 11.2%                     | <b>↑</b> | n/a         |                            |          | 20   |
| Average Days on the Market                 | 75           | 71           | 5.6%                      | 1        | 82          | -8.5%                      | <b>V</b> | 25   |
| Median Sold Price Monthly - All Categories | \$ 396,250   | \$ 395,000   | 0.3%                      | <b>↑</b> | \$ 380,000  | 4.3%                       | <b>↑</b> | 26   |
| Median Sold Price Monthly - Residential    | \$ 399,000   | \$ 392,000   | 1.8%                      | <b>↑</b> | \$ 380,000  | 5.0%                       | <b>↑</b> | 28   |
| Median Sold Price Monthly  - Single Family | \$ 440,000   | \$ 429,000   | 2.6%                      | <b>↑</b> | \$ 420,500  | 4.6%                       | <b>↑</b> | 29   |