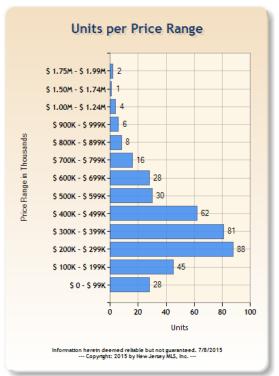

Past 12 Months



#### **Average List Price – All Counties**

All Categories\* - 2011-2015



\*Excludes Commercial & Rentals

## **Average List Price by County - Residential**

Month of JUNE



## Average List Price by County - Single Family

Month of JUNE



# **New Residential Rental Listings**





# **YTD New Residential Rental Listings by County**



## **Average Residential Rental List Price**

Month of JUNE



# **Under Contract – All Categories\***

2011-2015



\*Excludes Rentals

## YTD Under Contract by County - All Categories\*



#### YTD Under Contract by County - Residential





## YTD Under Contract by County - Single Family



\*Excludes Rentals

#### **Under Contract by Price Range - RES**

(Single Family, Multi-Family, CCT) - JUNE 2015

#### Bergen



#### **Essex**



#### Hudson



#### **Passaic**



## **Under Contract by Price Range – Single Family**

JUNE 2015

Bergen



**Essex** 



Hudson

tion herein deemed reliable but not guaranteed. 7/8/2015 --- Copyright: 2015 by New Jersey MLS, Inc. ---



**Passaic** 



## **Absorption Rate (Months Inventory)**

As of JUNE 30th

(Calculated using current actives divided by the 12 month average UC.)

#### All Categories - 8.6 Months

(All Categories except Rental)



#### Residential – 6.7 Months

(Single Family, Multi-Family, CCT)



# **Absorption Rate (Months Inventory)**

As of JUNE 30th

(Calculated using current actives divided by the 12 month average UC.)

#### Single Family – 6.6 Months



#### Condo/Co-op/Townhouse - 7.0 Months



# **Total Units Sold – All Categories\***

All Categories 2011-2