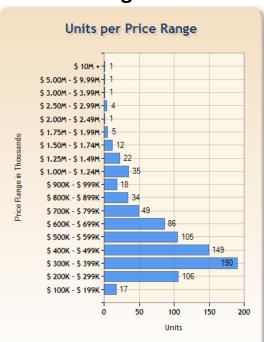

#### **Units Sold by Price Range - RES**

(Single Family, Multi-Family, CCT) - JUNE 2015