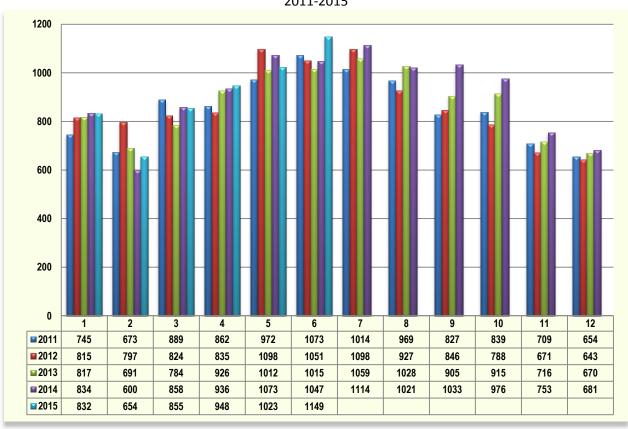

| <b>↑</b> | 387,626     | -3.5%                      | <b>\</b> | 41   |

# **New Listings - All Categories**

2011-2015



#### YTD New Listings by County - All Categories

As of JUNE 30th



#### YTD New Listings by County - Residential

(Single Family, Multi-Family, CCT) - As of JUNE 30th



## YTD New Listings by County - Single Family





# 2014 vs. 2015 Active Listings by County

All Categories by County as of JUNE 30th



# **Average List Price by County – All Categories\***

Past 12 Months



#### **Average List Price – All Counties**

All Categories\* - 2011-2015



\*Excludes Commercial & Rentals

## **Average List Price by County - Residential**

Month of JUNE



## Average List Price by County - Single Family

Month of JUNE



# **New Residential Rental Listings**





# **YTD New Residential Rental Listings by County**



## **Average Residential Rental List Price**

Month of JUNE



# **Under Contract – All Categories\***

2011-2015



\*Excludes Rentals

## YTD Under Contract by County - All Categories\*



#### YTD Under Contract by County - Residential





## YTD Under Contract by County - Single Family



\*Excludes Rentals

#### **Under Contract by Price Range - RES**

(Single Family, Multi-Family, CCT) - JUNE 2015

#### Bergen



#### **Essex**



#### Hudson



#### **Passaic**



## **Under Contract by Price Range – Single Family**

JUNE 2015

Bergen



**Essex** 



Hudson

tion herein deemed reliable but not guaranteed. 7/8/2015 --- Copyright: 2015 by New Jersey MLS, Inc. ---



**Passaic** 



## **Absorption Rate (Months Inventory)**

As