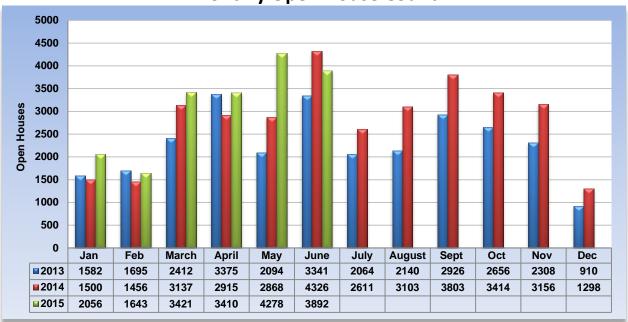

| Other Market Indicators | JUNE<br>2015 | JUNE<br>2014 | Prior<br>Year %<br>Change |          | MAY<br>2015 | Prior<br>Month %<br>Change |          | Page |
|-------------------------|--------------|--------------|---------------------------|----------|-------------|----------------------------|----------|------|
| Keybox Showings         | 22,314       | 21,209       | 5.2%                      | <b>↑</b> | 23,569      | -5.3%                      | <b>\</b> | 40   |
|                         |              |              |                           |          |             | 2 22/                      |          |      |
| Open House Counts       | 3892         | 4326         | -10.0%                    | <b>V</b> | 4278        | -9.0%                      | <b>1</b> | 40   |
| NJMLS.com Hits          | 373,919      | 363,710      | 2.8%                      | <b>↑</b> | 387,626     | -3.5%                      | <b>\</b> | 41   |