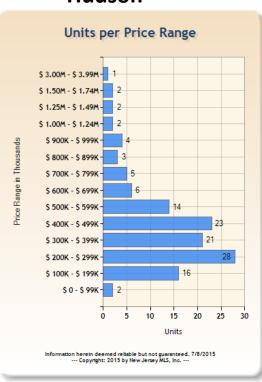

#### **Average List Price – All Counties**

All Categories\* - 2011-2015



\*Excludes Commercial & Rentals

## **Average List Price by County - Residential**

Month of JUNE



## Average List Price by County - Single Family

Month of JUNE



# **New Residential Rental Listings**





# **YTD New Residential Rental Listings by County**



## **Average Residential Rental List Price**

Month of JUNE



# **Under Contract – All Categories\***

2011-2015



\*Excludes Rentals

## YTD Under Contract by County - All Categories\*



#### YTD Under Contract by County - Residential





## YTD Under Contract by County - Single Family



\*Excludes Rentals

#### **Under Contract by Price Range - RES**

(Single Family, Multi-Family, CCT) - JUNE 2015

#### Bergen



#### **Essex**



#### Hudson



#### **Passaic**



## **Under Contract by Price Range – Single Family**

JUNE 2015

Bergen



**Essex** 



Hudson

tion herein deemed reliable but not guaranteed. 7/8/2015 --- Copyright: 2015 by New Jersey MLS, Inc. ---



**Passaic** 



## **Absorption Rate (Months Inventory)**

As of JUNE 30th

(Calculated using current actives divided by the 12 month average UC.)

#### All Categories - 8.6 Months

(All Categories except Rental)



#### Residential – 6.7 Months

(Single Family, Multi-Family, CCT)



# **Absorption Rate (Months Inventory)**

As of JUNE 30th

(Calculated using current actives divided by the 12 month average UC.)

#### Single Family – 6.6 Months



#### Condo/Co-op/Townhouse - 7.0 Months



# **Total Units Sold – All Categories\***

All Categories 2011-2015



\*Exclud