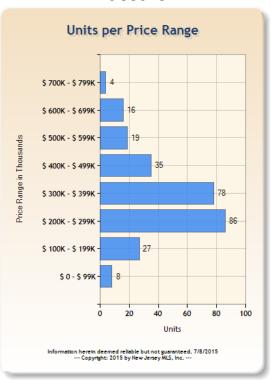

#### **Units Sold by Price Range - RES**

(Single Family, Multi-Family, CCT) - JUNE 2015

#### Hudson

**Passaic** 