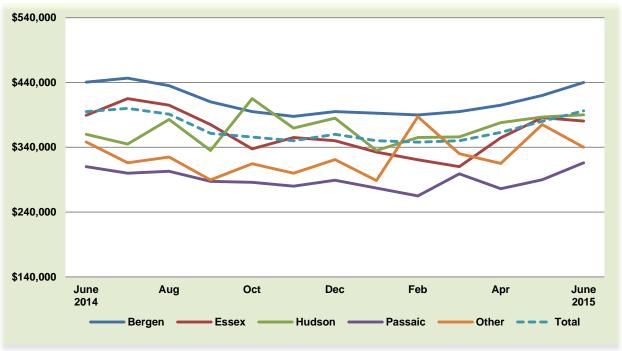

CCT) - As of JUNE 30th



#### YTD Sold by County - Single Family

As of JUNE 30th



\*Excludes Rentals

#### **Total Residential Units Sold**





#### **Units Sold by Price Range - RES**

(Single Family, Multi-Family, CCT) - JUNE 2015

#### Bergen

**Essex** 





#### Hudson

**Passaic** 





# **Total Single Family Units Sold**

2011-2015



## **Units Sold by Price Range – Single Family**

**JUNE 2015** 

#### Bergen

**Essex** 





#### Hudson

**Passaic** 





## Average Days on the Market by County – All Categories

Past 12 Months



## Average Days on the Market – All Counties

All Categories 2011-2015



## **Median Sold Price – All Categories\***

2011-2015



#### **Month of JUNE**



\*Excludes Rentals

# **Median Sold Price by County – All Categories\***

Past 12 months



## YTD Median Sold Price - All Categories\*

2014 vs. 2015 - As of JUNE 30th



\*Excludes Rentals

#### **Median Sold Price - Residential**

(Single Family, CCT, Multi-Family)

#### Median Sold Price by County - Month of JUNE



**Past 12 Months** 



YTD 2014 vs. 2015 - As of JUNE 30th



# Median Sold Price – Single Family Month of JUNE



Past 12 Months



YTD 2014 vs. 2015 - As of JUNE 30th



**Single Family Quarterly Town Comparison Bergen** 

| Jingle ranin      | Median Sold Price |        |          |             |             |          |
|-------------------|-------------------|--------|----------|-------------|-------------|----------|
|                   |                   | # of S |          |             |             |          |
|                   | 2Q15