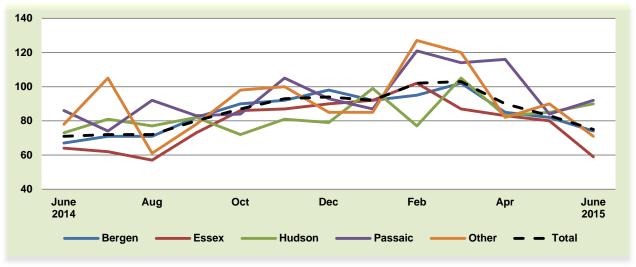

# **Total Units Sold – All Categories\***

All Categories 2011-2015

\*Excludes Rentals