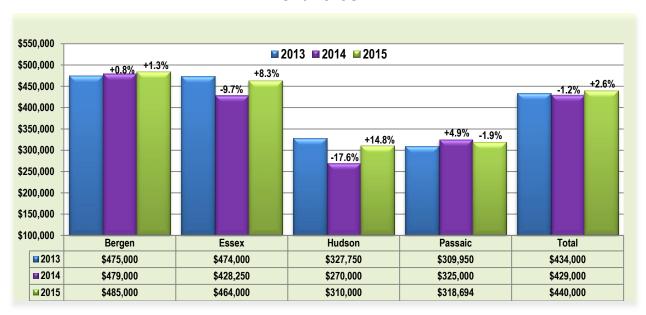

# Median Sold Price – Single Family Month of JUNE

Past 12 Months

YTD 2014 vs. 2015 - As of JUNE 30th

**Single Family Quarterly Town Comparison Bergen** 

| Jingle ranin      | Median Sold Price |        |          |             |             |          |
|-------------------|-------------------|--------|----------|-------------|-------------|----------|
|                   |                   | # of S |          |             |             |          |
|                   | 2Q15              | 2Q14   | % Change | 2Q15        | 2Q14        | % Change |
| BERGEN COUNTY     | 1568              | 1412   | 11.0%    | \$475,000   | \$455,000   | 4.4%     |
| Allendale         | 19                | 19     | 0.0%     | \$736,500   | \$674,000   | 9.3%     |
| Alpine            | 5                 | 5      | 0.0%     | \$2,980,000 | \$2,550,000 | 16.9%    |
| Bergenfield       | 39                | 40     | -2.5%    | \$315,000   | \$325,000   | -3.1%    |
| Bogota            | 14                | 12     | 16.7%    | \$292,950   | \$312,500   | -6.3%    |
| Carlstadt         | 8                 | 4      | 100.0%   | \$334,000   | \$334,500   | -0.1%    |
| Cliffside Park    | 13                | 12     | 8.3%     | \$450,000   | \$411,975   | 9.2%     |
| Closter           | 25                | 26     | -3.8%    | \$750,000   | \$577,500   | 29.9%    |
| Cresskill         | 17                | 25     | -32.0%   | \$675,000   | \$625,000   | 8.0%     |
| Demarest          | 20                | 10     | 100.0%   | \$715,000   | \$983,750   | -27.3%   |
| Dumont            | 41                | 37     | 10.8%    | \$352,000   | \$315,000   | 11.7%    |
| East Rutherford   | 0                 | 2      | -100.0%  | \$0         | \$292,500   | -100.0%  |
| Edgewater         | 1                 | 2      | -50.0%   | \$775,000   | \$817,500   | -5.2%    |
| Elmwood Park      | 26                | 15     | 73.3%    | \$300,000   | \$299,900   | 0.0%     |
| Emerson           | 26                | 15     | 73.3%    | \$475,000   | \$465,000   | 2.2%     |
| Englewood         | 31                | 37     | -16.2%   | \$498,000   | \$352,000   | 41.5%    |
| Englewood Cliffs  | 22                | 14     | 57.1%    | \$1,175,000 | \$1,077,500 | 9.0%     |
| Fair Lawn         | 67                | 82     | -18.3%   | \$369,900   | \$377,250   | -1.9%    |
| Fairview          | 5                 | 9      | -44.4%   | \$375,000   | \$265,000   | 41.5%    |
| Fort Lee          | 14                | 14     | 0.0%     | \$684,950   | \$572,000   | 19.7%    |
| Franklin Lakes    | 25                | 26     | -3.8%    | \$1,200,000 | \$1,025,000 | 17.1%    |
| Garfield          | 17                | 8      | 112.5%   | \$246,000   | \$250,000   | -1.6%    |
| Glen Rock         | 41                | 32     | 28.1%    | \$560,000   | \$630,000   | -11.1%   |
| Hackensack        | 23                | 24     | -4.2%    | \$315,000   | \$305,000   | 3.3%     |
| Harrington Park   | 13                | 17     | -23.5%   | \$645,000   | \$606,000   | 6.4%     |
| Hasbrouck Heights | 28                | 17     | 64.7%    | \$360,000   | \$355,000   | 1.4%     |
| Haworth           | 16                | 10     | 60.0%    | \$699,500   | \$612,500   | 14.2%    |
| Hillsdale         | 26                | 32     | -18.8%   | \$510,500   | \$453,250   | 12.6%    |
| Ho-Ho-Kus         | 14                | 13     | 7.7%     | \$843,500   | \$692,500   | 21.8%    |
| Leonia            | 12                | 20     | -40.0%   | \$545,000   | \$438,750   | 24.2%    |
| Little Ferry      | 6                 | 7      | -14.3%   | \$230,000   | \$245,000   | -6.1%    |
| Lodi              | 12                | 9      | 33.3%    | \$243,500   | \$280,000   | -13.0%   |
| Lyndhurst         | 35                | 21     | 66.7%    | \$326,000   | \$275,000   | 18.5%    |
| Mahwah            | 31                | 31     | 0.0%     | \$770,000   | \$729,000   | 5.6%     |
| Maywood           | 17                | 19     | -10.5%   | \$359,000   | \$340,000   | 5.6%     |
| Midland Park      | 13                | 8      | 62.5%    | \$459,000   | \$480,000   | -4.4%    |