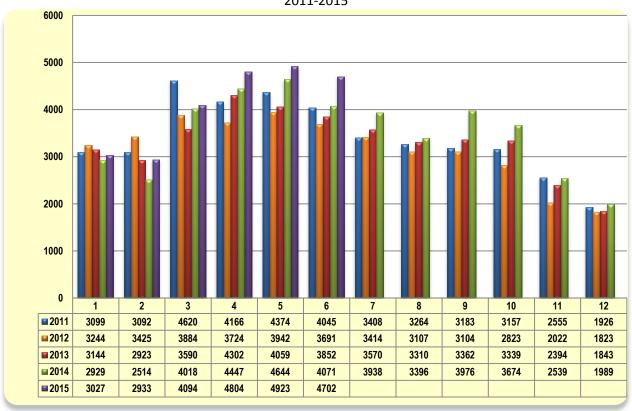

--|--------------|---------------------------|----------|-------------|----------------------------|----------|------|
| Keybox Showings         | 22,314       | 21,209       | 5.2%                      | <b>↑</b> | 23,569      | -5.3%                      | <b>\</b> | 40   |
|                         |              |              |                           |          |             | 2 22/                      |          |      |
| Open House Counts       | 3892         | 4326         | -10.0%                    | <b>V</b> | 4278        | -9.0%                      | <b>1</b> | 40   |
| NJMLS.com Hits          | 373,919      | 363,710      | 2.8%                      | <b>↑</b> | 387,626     | -3.5%                      | <b>\</b> | 41   |

# **New Listings - All Categories**

2011-2015



#### YTD New Listings by County - All Categories

As of JUNE 30th



#### YTD New Listings by County - Residential

(Single Family, Multi-Family, CCT) - As of JUNE 30th



## YTD New Listings by County - Single Family





# 2014 vs. 2015 Active Listings by County

All Categories by County as of JUNE 30th



# **Average List Price by County – All Categories\***

Past 12 Months



#### **Average List Price – All Counties**

All Categories\* - 2011-2015



\*Excludes Commercial & Rentals

## **Average List Price by County - Residential**

Month of JUNE



## Average List Price by County - Single Family

Month of JUNE



# **New Residential Rental Listings**





# **YTD New Residential Rental Listings by County**



## **Average Residential Rental List Price**

Month of JUNE



# **Under C