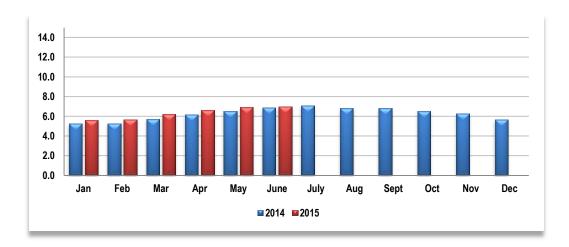

# **Absorption Rate (Months Inventory)**

As of JUNE 30th

(Calculated using current actives divided by the 12 month average UC.)

#### Condo/Co-op/Townhouse - 7.0 Months