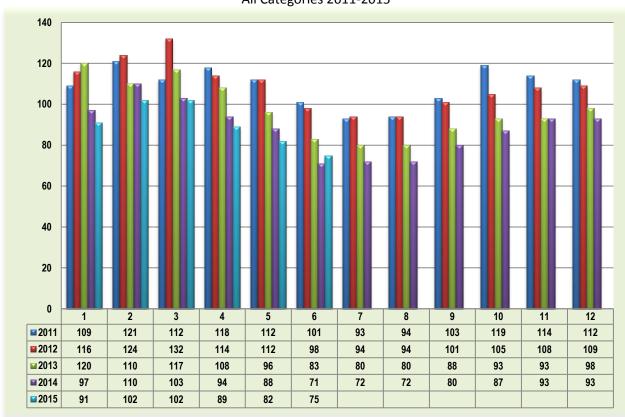

All Categories 2011-2015



\*Excludes Rentals

## YTD Sold by County - All Categories\*

As of JUNE 30th



## YTD Sold by County - Residential

(Single Family, Multi-Family, CCT) - As of JUNE 30th



#### YTD Sold by County - Single Family

As of JUNE 30th



\*Excludes Rentals

#### **Total Residential Units Sold**





#### **Units Sold by Price Range - RES**

(Single Family, Multi-Family, CCT) - JUNE 2015

#### Bergen

**Essex** 





#### Hudson

**Passaic** 





# **Total Single Family Units Sold**

2011-2015



## **Units Sold by Price Range – Single Family**

**JUNE 2015** 

#### Bergen

**Essex** 





#### Hudson

**Passaic** 





## Average Days on the Market by County – All Categories

Past 12 Months



## Average Days on the Market – All Counties

All Categories 2011-2015



## **Median Sold Price – All Categories\***

2011-2015



#### **Month of JUNE**



\*Excludes Rentals

# **Median Sold Price by County – All Categories\***

Past 12 months



## YTD Median Sold Price - All Categories\*

2014 vs. 2015 - As of JUNE 30th



\*Excludes Rentals

#### **Median Sold Price - Residential**

(Single Family, CCT, Multi-Family)

#### Median Sold Price by County - Month of JUNE



**Past 12 Months** 



YTD 2014 vs. 2015 - As of JUNE 30th



# Median Sold Price – Single Family Month of JUNE



Past 12 Months



YTD 2014 vs. 2015 - As of JUNE 30th



**Single Family Quarterly Town Comparison Bergen** 

| Jingle ranin      | Median Sold Price |        |          |             |             |          |
|-------------------|-------------------|--------|----------|-----