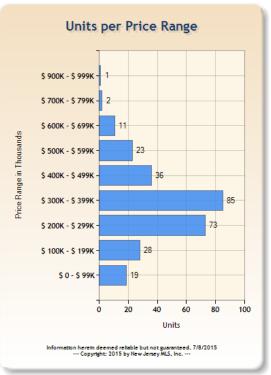

#### **Under Contract by Price Range - RES**

(Single Family, Multi-Family, CCT) - JUNE 2015

#### Bergen

#### **Essex**

#### Hudson

#### **Passaic**