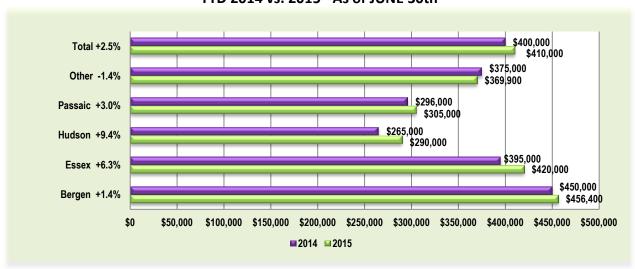

# **Median Sold Price by County – All Categories\***

Past 12 months

## YTD Median Sold Price - All Categories\*

2014 vs. 2015 - As of JUNE 30th

\*Excludes Rentals