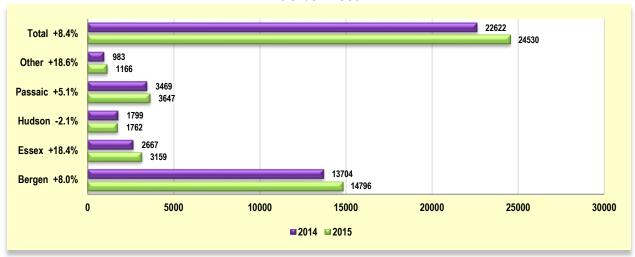

#### YTD New Listings by County - All Categories

As of JUNE 30th

## **MARKET SNAPSHOT**

| New Listings                                                                                                                                                                                                                                                                                                                                                                                                                                                                                                                                                                                                                                                                                                                                                                                                                                                                                                                                                                                                                                                                                                                                                                                                                                                                                                                                                                                                                                                                                                                                                                                                                                                                                                                                                                                                                                                                                                                                                                                                                                                                                                                   | YTD New Listings  - All Categories  YTD New Listings  - Residential  YTD New Listings                       | 2015<br>4702<br>24530<br>17426 | 2014<br>4071<br>22622<br>15716 | Year % Change 15.5% 8.4% |          | <b>2015</b> 4923 | Month %<br>Change | <b>\</b> |      |
|--------------------------------------------------------------------------------------------------------------------------------------------------------------------------------------------------------------------------------------------------------------------------------------------------------------------------------------------------------------------------------------------------------------------------------------------------------------------------------------------------------------------------------------------------------------------------------------------------------------------------------------------------------------------------------------------------------------------------------------------------------------------------------------------------------------------------------------------------------------------------------------------------------------------------------------------------------------------------------------------------------------------------------------------------------------------------------------------------------------------------------------------------------------------------------------------------------------------------------------------------------------------------------------------------------------------------------------------------------------------------------------------------------------------------------------------------------------------------------------------------------------------------------------------------------------------------------------------------------------------------------------------------------------------------------------------------------------------------------------------------------------------------------------------------------------------------------------------------------------------------------------------------------------------------------------------------------------------------------------------------------------------------------------------------------------------------------------------------------------------------------|-------------------------------------------------------------------------------------------------------------|--------------------------------|--------------------------------|--------------------------|----------|------------------|-------------------|----------|------|
| YTD New Listings - All Categories         24530         22622         8.4%         ↑         n/a         7           YTD New Listings - Residential         17426         15716         10.9%         ↑         n/a         7           YTD New Listings - Residential         17426         15716         10.9%         ↑         n/a         7           YTD New Listings - Residential         11329         10130         11.8%         ↑         n/a         7           YTD Wu Listings - Single Family         11329         10130         11.8%         ↑         n/a         7           Active Listings Monthly - at end of month         14128         14667         -3.7%         ↓         13866         1.9%         ↑         8           Average List Price Monthly - at end of month         1149         1047         9.7%         ↑         1023         12.3%         ↑         11           Average Rental List Price Monthly - Average Rental List Price Monthly         \$ 2,423         \$ 2,474         -2.1%         ↓         \$ 2,517         -3.7%         ↓         12           Under Contract Monthly - Average Rental List Price Monthly         2015         JUNE Zo14         Prior Monthly Prior Monthly Change         Average Rental List Price Monthly Change         Page Change                                                                                                                                                                                                                                                                                                                                                                                                                                                                                                                                                                                                                                                                                                                                                                                                       | YTD New Listings  - All Categories  YTD New Listings  - Residential  YTD New Listings                       | 24530<br>17426                 | 22622<br>15716                 | 8.4%                     |          |                  | -4.5%             | <b>\</b> | 6    |
| All Categories   24530   22622   8.4%   ↑                                                                                                                                                                                                                                                                                                                                                                                                                                                                                                                                                                                                                                                                                                                                                                                                                                                                                                                                                                                                                                                                                                                                                                                                                                                                                                                                                                                                                                                                                                                                                                                                                                                                                                                                                                                                                                                                                                                                                                                                                                                                                      | <ul><li>– All Categories</li><li>YTD New Listings</li><li>– Residential</li><li>YTD New Listings</li></ul>  | 17426                          | 15716                          |                          | <b>↑</b> | n/a              |                   |          |      |
| All Categories   24530   22622   8.4%   ↑                                                                                                                                                                                                                                                                                                                                                                                                                                                                                                                                                                                                                                                                                                                                                                                                                                                                                                                                                                                                                                                                                                                                                                                                                                                                                                                                                                                                                                                                                                                                                                                                                                                                                                                                                                                                                                                                                                                                                                                                                                                                                      | <ul> <li>All Categories</li> <li>YTD New Listings</li> <li>Residential</li> <li>YTD New Listings</li> </ul> | 17426                          | 15716                          |                          | <b>↑</b> | n/a              |                   |          |      |
| Residential   17426   15716   10.9%   ↑                                                                                                                                                                                                                                                                                                                                                                                                                                                                                                                                                                                                                                                                                                                                                                                                                                                                                                                                                                                                                                                                                                                                                                                                                                                                                                                                                                                                                                                                                                                                                                                                                                                                                                                                                                                                                                                                                                                                                                                                                                                                                        | – Residential  YTD New Listings                                                                             |                                |                                | 10.0%                    |          | , -              |                   |          | 7    |
| Active Listings Monthly                                                                                                                                                                                                                                                                                                                                                                                                                                                                                                                                                                                                                                                                                                                                                                                                                                                                                                                                                                                                                                                                                                                                                                                                                                                                                                                                                                                                                                                                                                                                                                                                                                                                                                                                                                                                                                                                                                                                                                                                                                                                                                        |                                                                                                             | 11329                          |                                | 10.570                   | <b>↑</b> | n/a              |                   |          | 7    |
| Average List Price Monthly   \$ 612,634   \$ 542,889   12.8%   ↑   \$ 585,912   4.6%   ↑   9                                                                                                                                                                                                                                                                                                                                                                                                                                                                                                                                                                                                                                                                                                                                                                                                                                                                                                                                                                                                                                                                                                                                                                                                                                                                                                                                                                                                                                                                                                                                                                                                                                                                                                                                                                                                                                                                                                                                                                                                                                   |                                                                                                             |                                | 10130                          | 11.8%                    | <b>↑</b> | n/a              |                   |          | 7    |
| Average List Price Monthly   \$612,634   \$542,889   12.8%   ↑ \$585,912   4.6%   ↑ 9                                                                                                                                                                                                                                                                                                                                                                                                                                                                                                                                                                                                                                                                                                                                                                                                                                                                                                                                                                                                                                                                                                                                                                                                                                                                                                                                                                                                                                                                                                                                                                                                                                                                                                                                                                                                                                                                                                                                                                                                                                          |                                                                                                             |                                |                                |                          |          |                  |                   |          |      |
| New Rental Listings Monthly   1149   1047   9.7%   ↑   1023   12.3%   ↑   11                                                                                                                                                                                                                                                                                                                                                                                                                                                                                                                                                                                                                                                                                                                                                                                                                                                                                                                                                                                                                                                                                                                                                                                                                                                                                                                                                                                                                                                                                                                                                                                                                                                                                                                                                                                                                                                                                                                                                                                                                                                   |                                                                                                             | 14128                          | 14667                          | -3.7%                    | <b>\</b> | 13866            | 1.9%              | <b>↑</b> | 8    |
| New Rental Listings Monthly   1149   1047   9.7%   ↑   1023   12.3%   ↑   11                                                                                                                                                                                                                                                                                                                                                                                                                                                                                                                                                                                                                                                                                                                                                                                                                                                                                                                                                                                                                                                                                                                                                                                                                                                                                                                                                                                                                                                                                                                                                                                                                                                                                                                                                                                                                                                                                                                                                                                                                                                   |                                                                                                             |                                |                                |                          |          |                  |                   |          |      |
| Average Rental List Price Monthly \$ 2,423 \$ 2,474 -2.1%                                                                                                                                                                                                                                                                                                                                                                                                                                                                                                                                                                                                                                                                                                                                                                                                                                                                                                                                                                                                                                                                                                                                                                                                                                                                                                                                                                                                                                                                                                                                                                                                                                                                                                                                                                                                                                                                                                                                                                                                                                                                      | Average List Price Monthly                                                                                  | 612,634                        | \$ 542,889                     | 12.8%                    | <b>↑</b> | \$ 585,912       | 4.6%              | <b>↑</b> | 9    |
| Average Rental List Price   Monthly   \$ 2,423   \$ 2,474   -2.1%   \$ 2,517   -3.7%   ↓ 12      Under Contracts   JUNE   2015   Z014   Year % Change   Prior Month % Change   Page   Page   Total Under Contract Monthly   2248   1873   20.0%   ↑ 2216   1.4%   ↑ 13      YTD Under Contract   10627   9368   13.4%   ↑   n/a   14     YTD Under Contract   10386   9158   13.4%   ↑   n/a   14     YTD Under Contract   10386   9158   13.4%   ↑   n/a   14     YTD Under Contract   10386   9158   13.4%   ↑     n/a   14     YTD Under Contract   10386   9158   13.4%   ↑                                                                                                                                                                                                                                                                                                                                                                                                                                                                                                                                                                                                                                                                                                                                                                                                                                                                                                                                                                                                                                                                                                                                                                                                                                                                                                                                                                                                                                                                                                                                                |                                                                                                             |                                |                                |                          |          |                  |                   |          |      |
| Variable    | New Rental Listings Monthly                                                                                 | 1149                           | 1047                           | 9.7%                     | <b>↑</b> | 1023             | 12.3%             | <b>↑</b> | 11   |
| Variable    |                                                                                                             |                                |                                |                          |          |                  |                   |          |      |
| Under Contracts         JUNE 2015         JUNE 2014         Year % Change         MAY 2015         Month % Change         Page           Total Under Contract Monthly         2248         1873         20.0%         ↑         2216         1.4%         ↑         13           YTD Under Contract — All Categories         10627         9368         13.4%         ↑         n/a         14           YTD Under Contract — Residential         10386         9158         13.4%         ↑         n/a         14           YTD Under Contract         6782         5867         15.6%         ↑         n/a         14                                                                                                                                                                                                                                                                                                                                                                                                                                                                                                                                                                                                                                                                                                                                                                                                                                                                                                                                                                                                                                                                                                                                                                                                                                                                                                                                                                                                                                                                                                      | _                                                                                                           | \$ 2,423                       | \$ 2,474                       | -2.1%                    | <b>\</b> | \$ 2,517         | -3.7%             | <b>\</b> | 12   |
| Under Contracts         JUNE 2015         JUNE 2014         Year % Change         MAY 2015         Month % Change         Page           Total Under Contract Monthly         2248         1873         20.0%         ↑         2216         1.4%         ↑         13           YTD Under Contract — All Categories         10627         9368         13.4%         ↑         n/a         14           YTD Under Contract — Residential         10386         9158         13.4%         ↑         n/a         14           YTD Under Contract         6782         5867         15.6%         ↑         n/a         14                                                                                                                                                                                                                                                                                                                                                                                                                                                                                                                                                                                                                                                                                                                                                                                                                                                                                                                                                                                                                                                                                                                                                                                                                                                                                                                                                                                                                                                                                                      |                                                                                                             |                                |                                |                          |          |                  |                   |          |      |
| Total Under Contract Monthly         2248         1873         20.0%         ↑         2216         1.4%         ↑         13           YTD Under Contract — All Categories         10627         9368         13.4%         ↑         n/a         14           YTD Under Contract — Residential         10386         9158         13.4%         ↑         n/a         14           YTD Under Contract         6782         5867         15.6%         ↑         n/a         14                                                                                                                                                                                                                                                                                                                                                                                                                                                                                                                                                                                                                                                                                                                                                                                                                                                                                                                                                                                                                                                                                                                                                                                                                                                                                                                                                                                                                                                                                                                                                                                                                                               | Under Contracts                                                                                             |                                |                                | Year %                   |          |                  | Month %           |          | Page |
| - All Categories       10627       9368       13.4%       ↑       n/a       14         YTD Under Contract                                                                                                                                                                                                                                                                                                                                                                                                                                                                                                                                                                                                                                                                                                                                                                                                                                                                                                                                                                                                                                                                                                                                                                                                                                                                                                                                                                                                                                                                                                                                                                                                                                                                                                                                                                                                                                                                                                                                                                                                                      | Total Under Contract Monthly                                                                                | 2248                           | 1873                           |                          |          | 2216             |                   |          | 13   |
| - All Categories       10627       9368       13.4%       ↑       n/a       14         YTD Under Contract         - Residential       10386       9158       13.4%       ↑       n/a       14         YTD Under Contract         6782       5867       15.6%       ↑       n/a       14                                                                                                                                                                                                                                                                                                                                                                                                                                                                                                                                                                                                                                                                                                                                                                                                                                                                                                                                                                                                                                                                                                                                                                                                                                                                                                                                                                                                                                                                                                                                                                                                                                                                                                                                                                                                                                        |                                                                                                             |                                |                                |                          |          |                  |                   |          |      |
| - Residential 10386 9158 13.4% ↑ n/a 14                                                                                                                                                                                                                                                                                                                                                                                                                                                                                                                                                                                                                                                                                                                                                                                                                                                                                                                                                                                                                                                                                                                                                                                                                                                                                                                                                                                                                                                                                                                                                                                                                                                                                                                                                                                                                                                                                                                                                                                                                                                                                        | – All Categories                                                                                            | 10627                          | 9368                           | 13.4%                    | <b>1</b> | n/a              |                   |          | 14   |
| $6/8$ ) $586/$ $15.6\%$ $\uparrow \sim 10.2$                                                                                                                                                                                                                                                                                                                                                                                                                                                                                                                                                                                                                                                                                                                                                                                                                                                                                                                                                                                                                                                                                                                                                                                                                                                                                                                                                                                                                                                                                                                                                                                                                                                                                                                                                                                                                                                                                                                                                                                                                                                                                   | – Residential                                                                                               | 10386                          | 9158                           | 13.4%                    | <b>1</b> | n/a              |                   |          | 14   |
|                                                                                                                                                                                                                                                                                                                                                                                                                                                                                                                                                                                                                                                                                                                                                                                                                                                                                                                                                                                                                                                                                                                                                                                                                                                                                                                                                                                                                                                                                                                                                                                                                                                                                                                                                                                                                                                                                                                                                                                                                                                                                                                                |                                                                                                             | 6782                           | 5867                           | 15.6%                    | <b>1</b> | n/a              |                   |          | 14   |
|                                                                                                                                                                                                                                                                                                                                                                                                                                                                                                                                                                                                                                                                                                                                                                                                                                                                                                                                                                                                                                                                                                                                                                                                                                                                                                                                                                                                                                                                                                                                                                                                                                                                                                                                                                                                                                                                                                                                                                                                                                                                                                                                |                                                                                                             |                                |                                |                          |          |                  |                   |          |      |
| Absorption Rate (Months Inventory)  Absorption Rate (Months Inventory)  JUNE JUNE 7 Frior 7 Year % Change Prior 7 Year % Change Prio |                                                                                                             |                                |                                | Year %                   |          |                  | Month %           | 6        | Page |
| - All Categories 8.6 9.1 -5.5% ↓ 8.4 2.4% ↑ 17                                                                                                                                                                                                                                                                                                                                                                                                                                                                                                                                                                                                                                                                                                                                                                                                                                                                                                                                                                                                                                                                                                                                                                                                                                                                                                                                                                                                                                                                                                                                                                                                                                                                                                                                                                                                                                                                                                                                                                                                                                                                                 | - All Categories                                                                                            | 8.6                            | 9.1                            |                          |          | 8.4              | 2.4%              | <b>1</b> | 17   |
| - Residential 6.7 7.0 -4.3% ↓ 6.5 3.1% ↑ 17                                                                                                                                                                                                                                                                                                                                                                                                                                                                                                                                                                                                                                                                                                                                                                                                                                                                                                                                                                                                                                                                                                                                                                                                                                                                                                                                                                                                                                                                                                                                                                                                                                                                                                                                                                                                                                                                                                                                                                                                                                                                                    |                                                                                                             |                                | 7.0                            | -4.3%                    |          | 6.5              | 3.1%              |          |      |
|                                                                                                                                                                                                                                                                                                                                                                                                                                                                                                                                                                                                                                                                                                                                                                                                                                                                                                                                                                                                                                                                                                                                                                                                                                                                                                                                                                                                                                                                                                                                                                                                                                                                                                                                                                                                                                                                                                                                                                                                                                                                                                                                | - Single Family                                                                                             | 6.6                            | 6.8                            | -2.9%                    |          | 6.4              | 3.1%              | <b>1</b> | 18   |
|                                                                                                                                                                                                                                                                                                                                                                                                                                                                                                                                                                                                                                                                                                                                                                                                                                                                                                                                                                                                                                                                                                                                                                                                                                                                                                                                                                                                                                                                                                                                                                                                                                                                                                                                                                                                                                                                                                                                                                                                                                                                                                                                | - Condo/Coop/Townhouse                                                                                      | 7.0                            | 6.9                            | 1.4%                     | <b>↑</b> | 6.9              | 1.4%              | 1        | 18   |