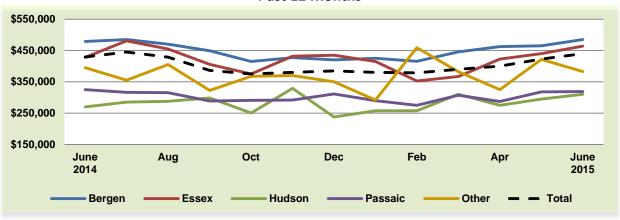

# **Average List Price by County – All Categories\***

Past 12 Months

#### **Average List Price – All Counties**

All Categories\* - 2011-2015

\*Excludes Commercial & Rentals