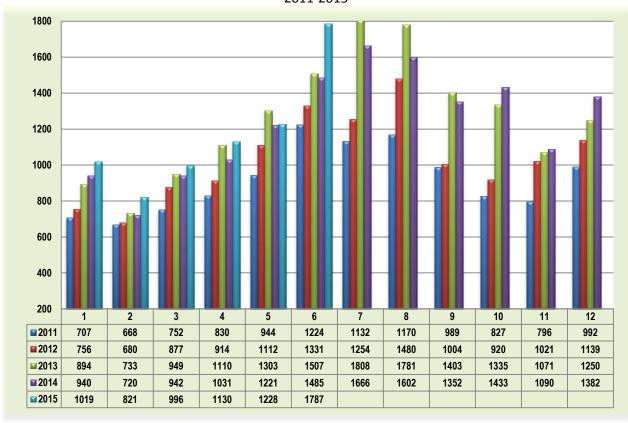

s of JUNE 30th

(Calculated using current actives divided by the 12 month average UC.)

#### All Categories - 8.6 Months

(All Categories except Rental)



#### Residential – 6.7 Months

(Single Family, Multi-Family, CCT)



# **Absorption Rate (Months Inventory)**

As of JUNE 30th

(Calculated using current actives divided by the 12 month average UC.)

#### Single Family – 6.6 Months



#### Condo/Co-op/Townhouse - 7.0 Months



# **Total Units Sold – All Categories\***

All Categories 2011-2015



\*Excludes Rentals

## YTD Sold by County - All Categories\*

As of JUNE 30th



## YTD Sold by County - Residential

(Single Family, Multi-Family, CCT) - As of JUNE 30th



#### YTD Sold by County - Single Family

As of JUNE 30th



\*Excludes Rentals

#### **Total Residential Units Sold**





#### **Units Sold by Price Range - RES**

(Single Family, Multi-Family, CCT) - JUNE 2015

#### Bergen

**Essex** 





#### Hudson

**Passaic** 





# **Total Single Family Units Sold**

2011-2015



## **Units Sold by Price Range – Single Family**

**JUNE 2015** 

#### Bergen

**Essex** 





#### Hudson

**Passaic** 





## Average Days on the Market by County – All Categories

Past 12 Months



## Average Days on the Market – All Counties

All Categories 2011-2015



## **Median Sold Price – All Categories\***

2011-2015



#### **Month of JUNE**



\*Excludes Rentals

# **Median Sold Price by County – All Categories\***

Past 12 months



## YTD Median Sold Price - All Categories\*

2014 vs. 2015 - As of JUNE 30th



\*Excludes Rentals

#### **Median Sold Price - Residential**

(Si