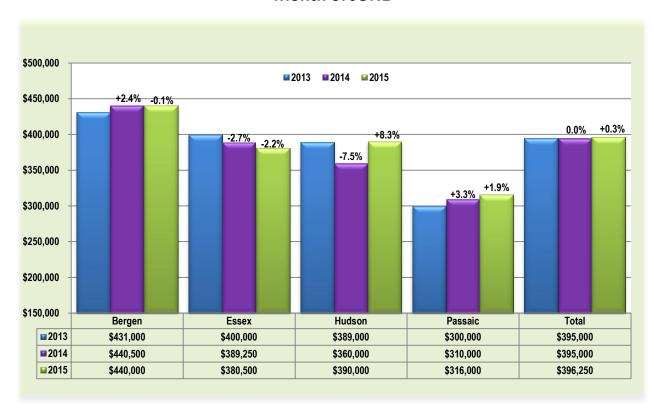

# **Median Sold Price by County – All Categories\***

Past 12 months

#### Median Sold Price by County - Month of JUNE

**Past 12 Months** 

YTD 2014 vs. 2015 - As of JUNE 30th