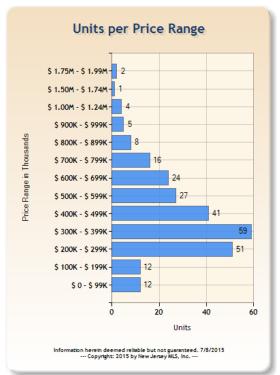

ls

## **Average List Price by County - Residential**

Month of JUNE



## Average List Price by County - Single Family

Month of JUNE



# **New Residential Rental Listings**





# **YTD New Residential Rental Listings by County**



## **Average Residential Rental List Price**

Month of JUNE



# **Under Contract – All Categories\***

2011-2015



\*Excludes Rentals

## YTD Under Contract by County - All Categories\*



#### YTD Under Contract by County - Residential





## YTD Under Contract by County - Single Family



\*Excludes Rentals

#### **Under Contract by Price Range - RES**

(Single Family, Multi-Family, CCT) - JUNE 2015

#### Bergen



#### **Essex**



#### Hudson



#### **Passaic**



## **Under Contract by Price Range – Single Family**

JUNE 2015

Bergen



**Essex** 



Hudson

tion herein deemed reliable but not guaranteed. 7/8/2015 --- Copyright: 2015 by New Jersey MLS, Inc. ---



**Passaic** 



## **Absorption Rate (Months Inventory)**

As of JUNE 30th

(Calculated using current actives divided by the 12 month average UC.)

#### All Categories - 8.6 Months

(All Categories except Rental)



#### Residential – 6.7 Months

(Single Family, Multi-Family, CCT)



# **Absorption Rate (Months Inventory)**

As of JUNE 30th

(Calculated using current actives divided by the 12 month average UC.)

#### Single Family – 6.6 Months



#### Condo/Co-op/Townhouse - 7.0 Months



# **Total Units Sold – All Categories\***

All Categories 2011-2015



\*Excludes Rentals

## YTD Sold by County - All Categories\*

As of JUNE 30th



## YTD Sold by County - Residential