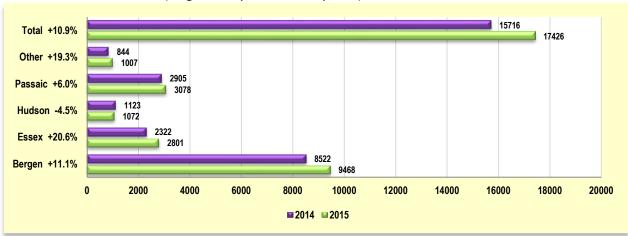

#### YTD New Listings by County - Residential

(Single Family, Multi-Family, CCT) - As of JUNE 30th

## **MARKET SNAPSHOT**

| New Listings                                                                                                                                                                                                                                                                                                                                                                                                                                                                                                                                                                                                                                                                                                                                                                                                                                                                                                                                                                                                                                                                                                                                                                                                                                                                                                                                                                                                                                                                                                                                                                                                                                                                                                                                                                                                                                                                                                                                                                                                                                                                                                                   | YTD New Listings  - All Categories  YTD New Listings  - Residential  YTD New Listings                       | 2015<br>4702<br>24530<br>17426 | 2014<br>4071<br>22622<br>15716 | Year % Change 15.5% 8.4% |          | <b>2015</b> 4923 | Month %<br>Change | <b>\</b> |      |
|--------------------------------------------------------------------------------------------------------------------------------------------------------------------------------------------------------------------------------------------------------------------------------------------------------------------------------------------------------------------------------------------------------------------------------------------------------------------------------------------------------------------------------------------------------------------------------------------------------------------------------------------------------------------------------------------------------------------------------------------------------------------------------------------------------------------------------------------------------------------------------------------------------------------------------------------------------------------------------------------------------------------------------------------------------------------------------------------------------------------------------------------------------------------------------------------------------------------------------------------------------------------------------------------------------------------------------------------------------------------------------------------------------------------------------------------------------------------------------------------------------------------------------------------------------------------------------------------------------------------------------------------------------------------------------------------------------------------------------------------------------------------------------------------------------------------------------------------------------------------------------------------------------------------------------------------------------------------------------------------------------------------------------------------------------------------------------------------------------------------------------|-------------------------------------------------------------------------------------------------------------|--------------------------------|--------------------------------|--------------------------|----------|------------------|-------------------|----------|------|
| YTD New Listings - All Categories         24530         22622         8.4%         ↑         n/a         7           YTD New Listings - Residential         17426         15716         10.9%         ↑         n/a         7           YTD New Listings - Residential         17426         15716         10.9%         ↑         n/a         7           YTD New Listings - Residential         11329         10130         11.8%         ↑         n/a         7           YTD Wu Listings - Single Family         11329         10130         11.8%         ↑         n/a         7           Active Listings Monthly - at end of month         14128         14667         -3.7%         ↓         13866         1.9%         ↑         8           Average List Price Monthly - at end of month         1149         1047         9.7%         ↑         1023         12.3%         ↑         11           Average Rental List Price Monthly - Average Rental List Price Monthly         \$ 2,423         \$ 2,474         -2.1%         ↓         \$ 2,517         -3.7%         ↓         12           Under Contract Monthly - Average Rental List Price Monthly         2015         JUNE Zo14         Prior Monthly Prior Monthly Change         Average Rental List Price Monthly Change         Page Change                                                                                                                                                                                                                                                                                                                                                                                                                                                                                                                                                                                                                                                                                                                                                                                                       | YTD New Listings  - All Categories  YTD New Listings  - Residential  YTD New Listings                       | 24530<br>17426                 | 22622<br>15716                 | 8.4%                     |          |                  | -4.5%             | <b>\</b> | 6    |
| All Categories   24530   22622   8.4%   ↑                                                                                                                                                                                                                                                                                                                                                                                                                                                                                                                                                                                                                                                                                                                                                                                                                                                                                                                                                                                                                                                                                                                                                                                                                                                                                                                                                                                                                                                                                                                                                                                                                                                                                                                                                                                                                                                                                                                                                                                                                                                                                      | <ul><li>– All Categories</li><li>YTD New Listings</li><li>– Residential</li><li>YTD New Listings</li></ul>  | 17426                          | 15716                          |                          | <b>↑</b> | n/a              |                   |          |      |
| All Categories   24530   22622   8.4%   ↑                                                                                                                                                                                                                                                                                                                                                                                                                                                                                                                                                                                                                                                                                                                                                                                                                                                                                                                                                                                                                                                                                                                                                                                                                                                                                                                                                                                                                                                                                                                                                                                                                                                                                                                                                                                                                                                                                                                                                                                                                                                                                      | <ul> <li>All Categories</li> <li>YTD New Listings</li> <li>Residential</li> <li>YTD New Listings</li> </ul> | 17426                          | 15716                          |                          | <b>↑</b> | n/a              |                   |          |      |
| Residential   17426   15716   10.9%   ↑                                                                                                                                                                                                                                                                                                                                                                                                                                                                                                                                                                                                                                                                                                                                                                                                                                                                                                                                                                                                                                                                                                                                                                                                                                                                                                                                                                                                                                                                                                                                                                                                                                                                                                                                                                                                                                                                                                                                                                                                                                                                                        | – Residential  YTD New Listings                                                                             |                                |                                | 10.0%                    |          | , -              |                   |          | 7    |
| Active Listings Monthly                                                                                                                                                                                                                                                                                                                                                                                                                                                                                                                                                                                                                                                                                                                                                                                                                                                                                                                                                                                                                                                                                                                                                                                                                                                                                                                                                                                                                                                                                                                                                                                                                                                                                                                                                                                                                                                                                                                                                                                                                                                                                                        |                                                                                                             | 11329                          |                                | 10.570                   | <b>↑</b> | n/a              |                   |          | 7    |
| Average List Price Monthly   \$ 612,634   \$ 542,889   12.8%   ↑   \$ 585,912   4.6%   ↑   9                                                                                                                                                                                                                                                                                                                                                                                                                                                                                                                                                                                                                                                                                                                                                                                                                                                                                                                                                                                                                                                                                                                                                                                                                                                                                                                                                                                                                                                                                                                                                                                                                                                                                                                                                                                                                                                                                                                                                                                                                                   |                                                                                                             |                                | 10130                          | 11.8%                    | <b>↑</b> | n/a              |                   |          | 7    |
| Average List Price Monthly   \$612,634   \$542,889   12.8%   ↑ \$585,912   4.6%   ↑ 9                                                                                                                                                                                                                                                                                                                                                                                                                                                                                                                                                                                                                                                                                                                                                                                                                                                                                                                                                                                                                                                                                                                                                                                                                                                                                                                                                                                                                                                                                                                                                                                                                                                                                                                                                                                                                                                                                                                                                                                                                                          |                                                                                                             |                                |                                |                          |          |                  |                   |          |      |
| New Rental Listings Monthly   1149   1047   9.7%   ↑   1023   12.3%   ↑   11                                                                                                                                                                                                                                                                                                                                                                                                                                                                                                                                                                                                                                                                                                                                                                                                                                                                                                                                                                                                                                                                                                                                                                                                                                                                                                                                                                                                                                                                                                                                                                                                                                                                                                                                                                                                                                                                                                                                                                                                                                                   |                                                                                                             | 14128                          | 14667                          | -3.7%                    | <b>\</b> | 13866            | 1.9%              | <b>↑</b> | 8    |
| New Rental Listings Monthly   1149   1047   9.7%   ↑   1023   12.3%   ↑   11                                                                                                                                                                                                                                                                                                                                                                                                                                                                                                                                                                                                                                                                                                                                                                                                                                                                                                                                                                                                                                                                                                                                                                                                                                                                                                                                                                                                                                                                                                                                                                                                                                                                                                                                                                                                                                                                                                                                                                                                                                                   |                                                                                                             |                                |                                |                          |          |                  |                   |          |      |
| Average Rental List Price Monthly \$ 2,423 \$ 2,474 -2.1%                                                                                                                                                                                                                                                                                                                                                                                                                                                                                                                                                                                                                                                                                                                                                                                                                                                                                                                                                                                                                                                                                                                                                                                                                                                                                                                                                                                                                                                                                                                                                                                                                                                                                                                                                                                                                                                                                                                                                                                                                                                                      | Average List Price Monthly                                                                                  | 612,634                        | \$ 542,889                     | 12.8%                    | <b>↑</b> | \$ 585,912       | 4.6%              | <b>↑</b> | 9    |
| Average Rental List Price   Monthly   \$ 2,423   \$ 2,474   -2.1%   \$ 2,517   -3.7%   ↓ 12      Under Contracts   JUNE   2015   Z014   Year % Change   Prior Month % Change   Page   Page   Total Under Contract Monthly   2248   1873   20.0%   ↑ 2216   1.4%   ↑ 13      YTD Under Contract   10627   9368   13.4%   ↑   n/a   14     YTD Under Contract   10386   9158   13.4%   ↑   n/a   14     YTD Under Contract   10386   9158   13.4%   ↑   n/a   14     YTD Under Contract   10386   9158   13.4%   ↑     n/a   14     YTD Under Contract   10386   9158   13.4%   ↑                                                                                                                                                                                                                                                                                                                                                                                                                                                                                                                                                                                                                                                                                                                                                                                                                                                                                                                                                                                                                                                                                                                                                                                                                                                                                                                                                                                                                                                                                                                                                |                                                                                                             |                                |                                |                          |          |                  |                   |          |      |
| Variable    | New Rental Listings Monthly                                                                                 | 1149                           | 1047                           | 9.7%                     | <b>↑</b> | 1023             | 12.3%             | <b>↑</b> | 11   |
| Variable    |                                                                                                             |                                |                                |                          |          |                  |                   |          |      |
| Under Contracts         JUNE 2015         JUNE 2014         Year % Change         MAY 2015         Month % Change         Page           Total Under Contract Monthly         2248         1873         20.0%         ↑         2216         1.4%         ↑         13           YTD Under Contract — All Categories         10627         9368         13.4%         ↑         n/a         14           YTD Under Contract — Residential         10386         9158         13.4%         ↑         n/a         14           YTD Under Contract         6782         5867         15.6%         ↑         n/a         14                                                                                                                                                                                                                                                                                                                                                                                                                                                                                                                                                                                                                                                                                                                                                                                                                                                                                                                                                                                                                                                                                                                                                                                                                                                                                                                                                                                                                                                                                                      | _                                                                                                           | \$ 2,423                       | \$ 2,474                       | -2.1%                    | <b>\</b> | \$ 2,517         | -3.7%             | <b>\</b> | 12   |
| Under Contracts         JUNE 2015         JUNE 2014         Year % Change         MAY 2015         Month % Change         Page           Total Under Contract Monthly         2248         1873         20.0%         ↑         2216         1.4%         ↑         13           YTD Under Contract — All Categories         10627         9368         13.4%         ↑         n/a         14           YTD Under Contract — Residential         10386         9158         13.4%         ↑         n/a         14           YTD Under Contract         6782         5867         15.6%         ↑         n/a         14                                                                                                                                                                                                                                                                                                                                                                                                                                                                                                                                                                                                                                                                                                                                                                                                                                                                                                                                                                                                                                                                                                                                                                                                                                                                                                                                                                                                                                                                                                      |                                                                                                             |                                |                                |                          |          |                  |                   |          |      |
| Total Under Contract Monthly         2248         1873         20.0%         ↑         2216         1.4%         ↑         13           YTD Under Contract — All Categories         10627         9368         13.4%         ↑         n/a         14           YTD Under Contract — Residential         10386         9158         13.4%         ↑         n/a         14           YTD Under Contract         6782         5867         15.6%         ↑         n/a         14                                                                                                                                                                                                                                                                                                                                                                                                                                                                                                                                                                                                                                                                                                                                                                                                                                                                                                                                                                                                                                                                                                                                                                                                                                                                                                                                                                                                                                                                                                                                                                                                                                               | Under Contracts                                                                                             |                                |                                | Year %                   |          |                  | Month %           |          | Page |
| - All Categories       10627       9368       13.4%       ↑       n/a       14         YTD Under Contract                                                                                                                                                                                                                                                                                                                                                                                                                                                                                                                                                                                                                                                                                                                                                                                                                                                                                                                                                                                                                                                                                                                                                                                                                                                                                                                                                                                                                                                                                                                                                                                                                                                                                                                                                                                                                                                                                                                                                                                                                      | Total Under Contract Monthly                                                                                | 2248                           | 1873                           |                          |          | 2216             |                   |          | 13   |
| - All Categories       10627       9368       13.4%       ↑       n/a       14         YTD Under Contract         - Residential       10386       9158       13.4%       ↑       n/a       14         YTD Under Contract         6782       5867       15.6%       ↑       n/a       14                                                                                                                                                                                                                                                                                                                                                                                                                                                                                                                                                                                                                                                                                                                                                                                                                                                                                                                                                                                                                                                                                                                                                                                                                                                                                                                                                                                                                                                                                                                                                                                                                                                                                                                                                                                                                                        |                                                                                                             |                                |                                |                          |          |                  |                   |          |      |
| - Residential 10386 9158 13.4% ↑ n/a 14                                                                                                                                                                                                                                                                                                                                                                                                                                                                                                                                                                                                                                                                                                                                                                                                                                                                                                                                                                                                                                                                                                                                                                                                                                                                                                                                                                                                                                                                                                                                                                                                                                                                                                                                                                                                                                                                                                                                                                                                                                                                                        | – All Categories                                                                                            | 10627                          | 9368                           | 13.4%                    | <b>1</b> | n/a              |                   |          | 14   |
| $6/8$ ) $586/$ $15.6\%$ $\uparrow \sim 10.2$                                                                                                                                                                                                                                                                                                                                                                                                                                                                                                                                                                                                                                                                                                                                                                                                                                                                                                                                                                                                                                                                                                                                                                                                                                                                                                                                                                                                                                                                                                                                                                                                                                                                                                                                                                                                                                                                                                                                                                                                                                                                                   | – Residential                                                                                               | 10386                          | 9158                           | 13.4%                    | <b>1</b> | n/a              |                   |          | 14   |
|                                                                                                                                                                                                                                                                                                                                                                                                                                                                                                                                                                                                                                                                                                                                                                                                                                                                                                                                                                                                                                                                                                                                                                                                                                                                                                                                                                                                                                                                                                                                                                                                                                                                                                                                                                                                                                                                                                                                                                                                                                                                                                                                |                                                                                                             | 6782                           | 5867                           | 15.6%                    | <b>1</b> | n/a              |                   |          | 14   |
|                                                                                                                                                                                                                                                                                                                                                                                                                                                                                                                                                                                                                                                                                                                                                                                                                                                                                                                                                                                                                                                                                                                                                                                                                                                                                                                                                                                                                                                                                                                                                                                                                                                                                                                                                                                                                                                                                                                                                                                                                                                                                                                                |                                                                                                             |                                |                                |                          |          |                  |                   |          |      |
| Absorption Rate (Months Inventory)  Absorption Rate (Months Inventory)  JUNE JUNE 7 Frior 7 Year % Change Prior 7 Year % Change Prio |                                                                                                             |                                |                                | Year %                   |          |                  | Month %           | 6        | Page |
| - All Categories 8.6 9.1 -5.5% ↓ 8.4 2.4% ↑ 17                                                                                                                                                                                                                                                                                                                                                                                                                                                                                                                                                                                                                                                                                                                                                                                                                                                                                                                                                                                                                                                                                                                                                                                                                                                                                                                                                                                                                                                                                                                                                                                                                                                                                                                                                                                                                                                                                                                                                                                                                                                                                 | - All Categories                                                                                            | 8.6                            | 9.1                            |                          |          | 8.4              | 2.4%              | <b>1</b> | 17   |
| - Residential 6.7 7.0 -4.3% ↓ 6.5 3.1% ↑ 17                                                                                                                                                                                                                                                                                                                                                                                                                                                                                                                                                                                                                                                                                                                                                                                                                                                                                                                                                                                                                                                                                                                                                                                                                                                                                                                                                                                                                                                                                                                                                                                                                                                                                                                                                                                                                                                                                                                                                                                                                                                                                    |                                                                                                             |                                | 7.0                            | -4.3%                    |          | 6.5              | 3.1%              |          |      |
|                                                                                                                                                                                                                                                                                                                                                                                                                                                                                                                                                                                                                                                                                                                                                                                                                                                                                                                                                                                                                                                                                                                                                                                                                                                                                                                                                                                                                                                                                                                                                                                                                                                                                                                                                                                                                                                                                                                                                                                                                                                                                                                                | - Single Family                                                                                             | 6.6                            | 6.8                            | -2.9%                    |          | 6.4              | 3.1%              | <b>1</b> | 18   |
|                                                                                                                                                                                                                                                                                                                                                                                                                                                                                                                                                                                                                                                                                                                                                                                                                                                                                                                                                                                                                                                                                                                                                                                                                                                                                                                                                                                                                                                                                                                                                                                                                                                                                                                                                                                                                                                                                                                                                                                                                                                                                                                                | - Condo/Coop/Townhouse                                                                                      | 7.0                            | 6.9                            | 1.4%                     | <b>↑</b> | 6.9              | 1.4%              | 1        | 18   |