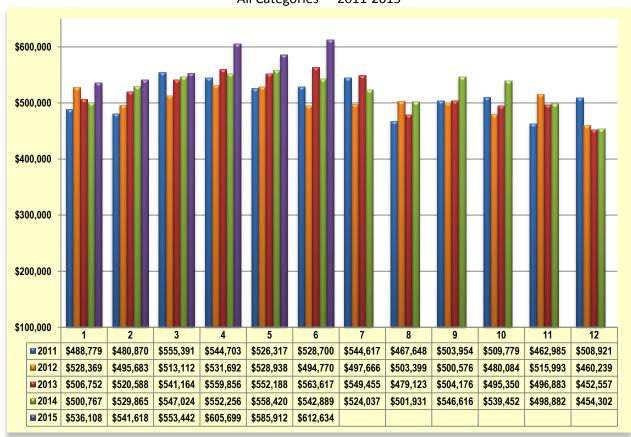

| 3892         | 4326         | -10.0%                    | <b>V</b> | 4278        | -9.0%                      | <b>1</b> | 40   |
| NJMLS.com Hits          | 373,919      | 363,710      | 2.8%                      | <b>↑</b> | 387,626     | -3.5%                      | <b>\</b> | 41   |

# **New Listings - All Categories**

2011-2015



#### YTD New Listings by County - All Categories

As of JUNE 30th



#### YTD New Listings by County - Residential

(Single Family, Multi-Family, CCT) - As of JUNE 30th



## YTD New Listings by County - Single Family





# 2014 vs. 2015 Active Listings by County

All Categories by County as of JUNE 30th



# **Average List Price by County – All Categories\***

Past 12 Months



#### **Average List Price – All Counties**

All Categories\* - 2011-2015



\*Excludes Commercial & Rentals

## **Average List Price by County - Residential**

Month of JUNE



## Average List Price by County - Single Family

Month of JUNE



# **New Residential Rental Listings**





# **YTD New Residential Rental Listings by County**



## **Average Residential Rental List Price**

Month of JUNE



# **Under Contract – All Categories\***

2011-2015



\*Excludes Rentals

## YTD Under Contract by County - All Categories\*



#### YTD Under Contract by County - Residential





## YTD Under Contract by County - Single Family



\*Excludes Rentals

#### **Under Contract by Price Range - RES**

(Single Family, Multi-Family, CCT) - JUNE 2015

#### Bergen



#### **Essex**



#### Hudson



#### **Passaic**



## **Under Contract by Price Range – Single Family**

JU