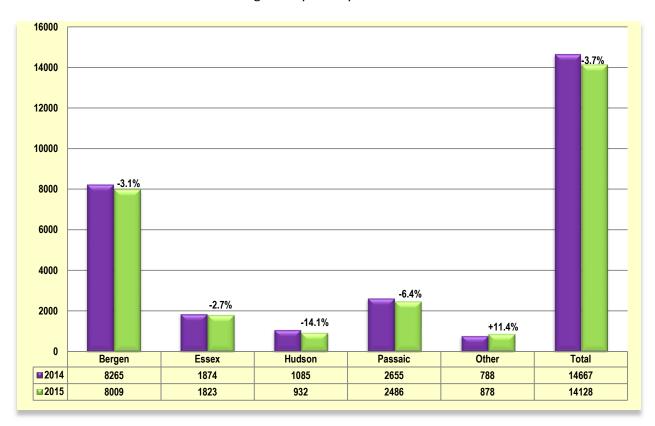

|              |                           |          |             | 2 22/                      |          |      |
| Open House Counts       | 3892         | 4326         | -10.0%                    | <b>V</b> | 4278        | -9.0%                      | <b>1</b> | 40   |
| NJMLS.com Hits          | 373,919      | 363,710      | 2.8%                      | <b>↑</b> | 387,626     | -3.5%                      | <b>\</b> | 41   |

# **New Listings - All Categories**

2011-2015



#### YTD New Listings by County - All Categories

As of JUNE 30th



#### YTD New Listings by County - Residential

(Single Family, Multi-Family, CCT) - As of JUNE 30th



## YTD New Listings by County - Single Family





# 2014 vs. 2015 Active Listings by County

All Categories by County as of JUNE 30th



# **Average List Price by County – All Categories\***

Past 12 Months



#### **Average List Price – All Counties**

All Categories\* - 2011-2015



\*Excludes Commercial & Rentals

## **Average List Price by County - Residential**

Month of JUNE



## Average List Price by County - Single Family

Month of JUNE



# **New Residential Rental Listings**





# **YTD New Residential Rental Listings by County**



## **Average Residential Rental List Price**

Month of JUNE



# **Under Contract – All Categories\***

2011-2015



\*Excludes Rentals

## YTD Under Contract by County - All Categories\*



#### YTD Under Contract by County - Residential





## YTD Under Contract by County - Single Family



\*Excludes Rentals

#### **Under Contract by Price Range - RES**

(Single Family, Multi-F