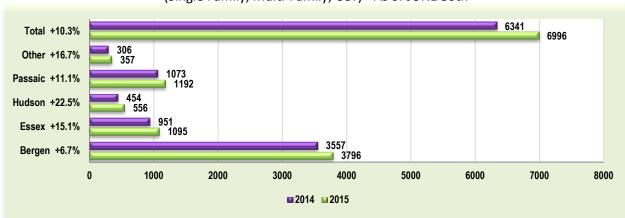

## YTD Sold by County - Residential

(Single Family, Multi-Family, CCT) - As of JUNE 30th

| Solds                                      | JUNE<br>2015 | JUNE<br>2014 | Prior<br>Year %<br>Change |          | MAY<br>2015 | Prior<br>Month %<br>Change |          | Page |
|--------------------------------------------|--------------|--------------|---------------------------|----------|-------------|----------------------------|----------|------|
| Total Sold Monthly                         | 1814         | 1514         | 19.8%                     | <b>↑</b> | 1264        | 43.5%                      | <b>↑</b> | 19   |
| YTD Solds – All Categories                 | 7160         | 6488         | 10.4%                     | <b>↑</b> | n/a         |                            |          | 20   |
| Total Sold Monthly<br>- Residential        | 1787         | 1485         | 20.3%                     | <b>↑</b> | 1228        | 45.5%                      | <b>↑</b> | 21   |
| YTD Solds - Residential                    | 6996         | 6341         | 10.3%                     | <b>↑</b> | n/a         |                            |          | 20   |
| Total Sold Monthly - Single Family         | 1204         | 986          | 22.1%                     | <b>↑</b> | 778         | 54.8%                      | <b>↑</b> | 23   |
| YTD Solds - Single Family                  | 4398         | 3954         | 11.2%                     | <b>↑</b> | n/a         |                            |          | 20   |
| Average Days on the Market                 | 75           | 71           | 5.6%                      | 1        | 82          | -8.5%                      | <b>V</b> | 25   |
| Median Sold Price Monthly - All Categories | \$ 396,250   | \$ 395,000   | 0.3%                      | <b>↑</b> | \$ 380,000  | 4.3%                       | <b>↑</b> | 26   |
| Median Sold Price Monthly - Residential    | \$ 399,000   | \$ 392,000   | 1.8%                      | <b>↑</b> | \$ 380,000  | 5.0%                       | <b>↑</b> | 28   |
| Median Sold Price Monthly  - Single Family | \$ 440,000   | \$ 429,000   | 2.6%                      | <b>↑</b> | \$ 420,500  | 4.6%                       | <b>↑</b> | 29   |