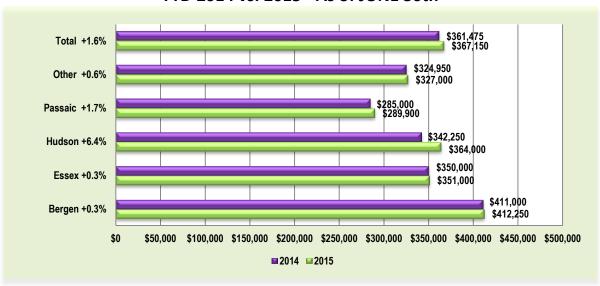

## **Absorption Rate (Months Inventory)**

As of JUNE 30th

(Calculated using current actives divided by the 12 month average UC.)

#### All Categories - 8.6 Months

(All Categories except Rental)

#### Residential – 6.7 Months

(Single Family, Multi-Family, CCT)

# **Absorption Rate (Months Inventory)**

As of JUNE 30th

(Calculated using current actives divided by the 12 month average UC.)

#### Single Family – 6.6 Months

#### Condo/Co-op/Townhouse - 7.0 Months