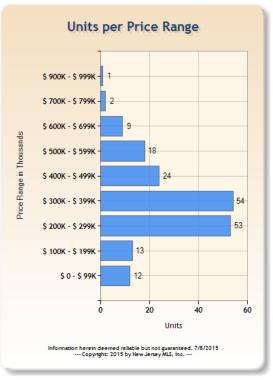

#### **Units Sold by Price Range - RES**

(Single Family, Multi-Family, CCT) - JUNE 2015

#### Hudson

**Passaic** 