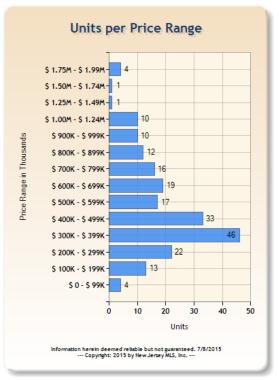

## **Units Sold by Price Range – Single Family**

**JUNE 2015** 

#### Bergen

**Essex** 

#### Hudson

**Passaic** 