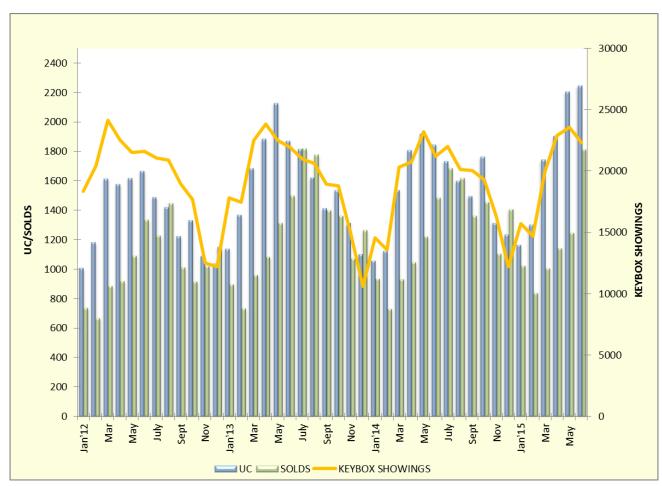

| Other Market Indicators | JUNE<br>2015 | JUNE<br>2014 | Prior<br>Year %<br>Change |          | MAY<br>2015 | Prior<br>Month %<br>Change |          | Page |
|-------------------------|--------------|--------------|---------------------------|----------|-------------|----------------------------|----------|------|
| Keybox Showings         | 22,314       | 21,209       | 5.2%                      | <b>↑</b> | 23,569      | -5.3%                      | <b>\</b> | 40   |
|                         |              |              |                           |          |             | 2 22/                      |          |      |
| Open House Counts       | 3892         | 4326         | -10.0%                    | <b>V</b> | 4278        | -9.0%                      | <b>1</b> | 40   |
| NJMLS.com Hits          | 373,919      | 363,710      | 2.8%                      | <b>↑</b> | 387,626     | -3.5%                      | <b>\</b> | 41   |