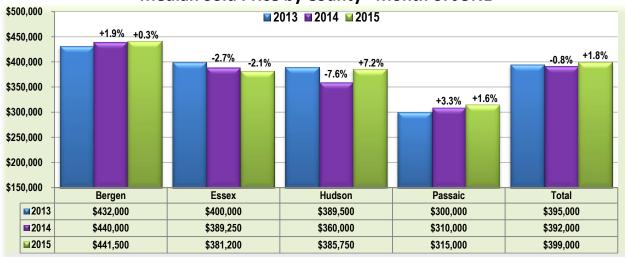

#### **Median Sold Price - Residential**

(Single Family, CCT, Multi-Family)

#### Median Sold Price by County - Month of JUNE

**Past 12 Months** 

YTD 2014 vs. 2015 - As of JUNE 30th