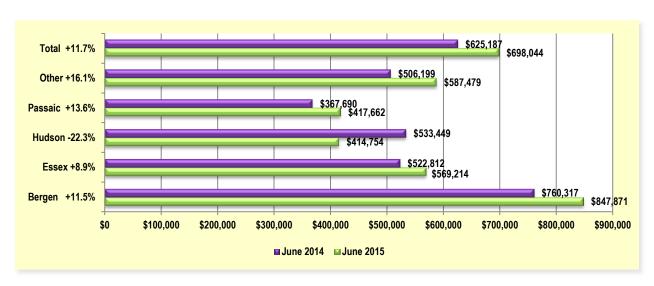

# Median Sold Price – Single Family Month of JUNE

Past 12 Months

YTD 2014 vs. 2015 - As of JUNE 30th

**Single Family Quarterly Town Comparison Bergen** 

| Jingle ranin      | Median Sold Price |        |          |             |             |          |
|-------------------|-------------------|--------|----------|-------------|-------------|----------|
|                   |                   | # of S |          |             |             |          |
|                   | 2Q15              | 2Q14   | % Change | 2Q15        | 2Q14        | % Change |
| BERGEN COUNTY     | 1568              | 1412   | 11.0%    | \$475,000   | \$455,000   | 4.4%     |
| Allendale         | 19                | 19     | 0.0%     | \$736,500   | \$674,000   | 9.3%     |
| Alpine            | 5                 | 5      | 0.0%     | \$2,980,000 | \$2,550,000 | 16.9%    |
| Bergenfield       | 39                | 40     | -2.5%    | \$315,000   | \$325,000   | -3.1%    |
| Bogota            | 14                | 12     | 16.7%    | \$292,950   | \$312,500   | -6.3%    |
| Carlstadt         | 8                 | 4      | 100.0%   | \$334,000   | \$334,500   | -0.1%    |
| Cliffside Park    | 13                | 12     | 8.3%     | \$450,000   | \$411,975   | 9.2%     |
| Closter           | 25                | 26     | -3.8%    | \$750,000   | \$577,500   | 29.9%    |
| Cresskill         | 17                | 25     | -32.0%   | \$675,000   | \$625,000   | 8.0%     |
| Demarest          | 20                | 10     | 100.0%   | \$715,000   | \$983,750   | -27.3%   |
| Dumont            | 41                | 37     | 10.8%    | \$352,000   | \$315,000   | 11.7%    |
| East Rutherford   | 0                 | 2      | -100.0%  | \$0         | \$292,500   | -100.0%  |
| Edgewater         | 1                 | 2      | -50.0%   | \$775,000   | \$817,500   | -5.2%    |
| Elmwood Park      | 26                | 15     | 73.3%    | \$300,000   | \$299,900   | 0.0%     |
| Emerson           | 26                | 15     | 73.3%    | \$475,000   | \$465,000   | 2.2%     |
| Englewood         | 31                | 37     | -16.2%   | \$498,000   | \$352,000   | 41.5%    |
| Englewood Cliffs  | 22                | 14     | 57.1%    | \$1,175,000 | \$1,077,500 | 9.0%     |
| Fair Lawn         | 67                | 82     | -18.3%   | \$369,900   | \$377,250   | -1.9%    |
| Fairview          | 5                 | 9      | -44.4%   | \$375,000   | \$265,000   | 41.5%    |
| Fort Lee          | 14                | 14     | 0.0%     | \$684,950   | \$572,000   | 19.7%    |
| Franklin Lakes    | 25                | 26     | -3.8%    | \$1,200,000 | \$1,025,000 | 17.1%    |
| Garfield          | 17                | 8      | 112.5%   | \$246,000   | \$250,000   | -1.6%    |
| Glen Rock         | 41                | 32     | 28.1%    | \$560,000   | \$630,000   | -11.1%   |
| Hackensack        | 23                | 24     | -4.2%    | \$315,000   | \$305,000   | 3.3%     |
| Harrington Park   | 13                | 17     | -23.5%   | \$645,000   | \$606,000   | 6.4%     |
| Hasbrouck Heights | 28                | 17     | 64.7%    | \$360,000   | \$355,000   | 1.4%     |
| Haworth           | 16                | 10     | 60.0%    | \$699,500   | \$612,500   | 14.2%    |
| Hillsdale         | 26                | 32     | -18.8%   | \$510,500   | \$453,250   | 12.6%    |
| Ho-Ho-Kus         | 14                | 13     | 7.7%     | \$843,500   | \$692,500   | 21.8%    |
| Leonia            | 12                | 20     | -40.0%   | \$545,000   | \$438,750   | 24.2%    |
| Little Ferry      | 6                 | 7      | -14.3%   | \$230,000   | \$245,000   | -6.1%    |
| Lodi              | 12                | 9      | 33.3%    | \$243,500   | \$280,000   | -13.0%   |
| Lyndhurst         | 35                | 21     | 66.7%    | \$326,000   | \$275,000   | 18.5%    |
| Mahwah            | 31                | 31     | 0.0%     | \$770,000   | \$729,000   | 5.6%     |
| Maywood           | 17                | 19     | -10.5%   | \$359,000   | \$340,000   | 5.6%     |
| Midland Park      | 13                | 8      | 62.5%    | \$459,000   | \$480,000   | -4.4%    |