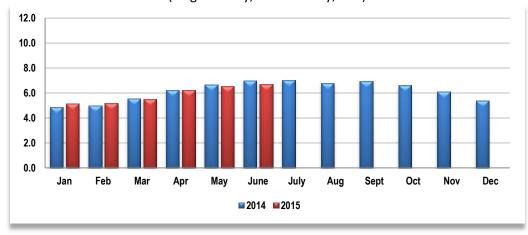

## **Absorption Rate (Months Inventory)**

As of JUNE 30th

(Calculated using current actives divided by the 12 month average UC.)

#### All Categories - 8.6 Months

(All Categories except Rental)