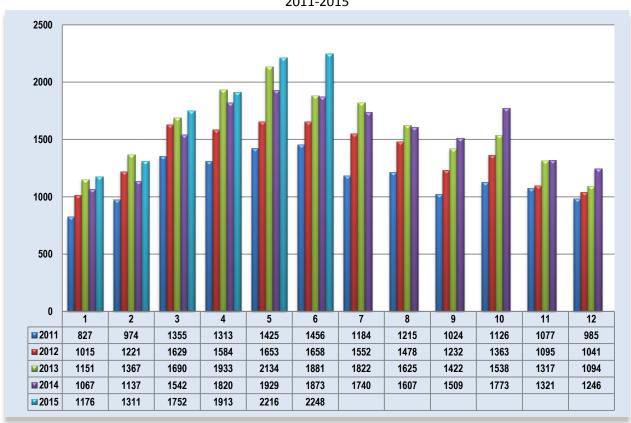

ategories

As of JUNE 30th



#### YTD New Listings by County - Residential

(Single Family, Multi-Family, CCT) - As of JUNE 30th



## YTD New Listings by County - Single Family





# 2014 vs. 2015 Active Listings by County

All Categories by County as of JUNE 30th



# **Average List Price by County – All Categories\***

Past 12 Months



#### **Average List Price – All Counties**

All Categories\* - 2011-2015



\*Excludes Commercial & Rentals

## **Average List Price by County - Residential**

Month of JUNE



## Average List Price by County - Single Family

Month of JUNE



# **New Residential Rental Listings**





# **YTD New Residential Rental Listings by County**



## **Average Residential Rental List Price**

Month of JUNE



# **Under Contract – All Categories\***

2011-2015



\*Excludes Rentals

## YTD Under Contract by County - All Categories\*



#### YTD Under Contract by County - Residential





## YTD Under Contract by County - Single Family



\*Excludes Rentals

#### **Under Contract by Price Range - RES**

(Single Family, Multi-Family, CCT) - JUNE 2015

#### Bergen



#### **Essex**



#### Hudson



#### **Passaic**



## **Under Contract by Price Range – Single Family**

JUNE 2015

Bergen



**Essex** 



Hudson

tion herein deemed reliable but not guaranteed. 7/8/2015 --- Copyright: 2015 by New Jersey MLS, Inc. ---



**Passaic** 



## **Absorption Rate (Months Inventory)**

As of JUNE 30th

(Calculated using current actives divided by the 12 month average UC.)

#### All Categories - 8.6 Months

(All Categories except Rental)



#### Residential