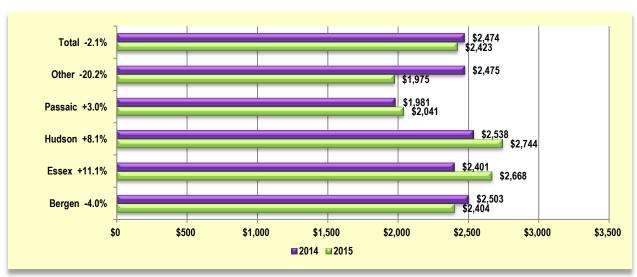

2011-2015



#### YTD New Listings by County - All Categories

As of JUNE 30th



#### YTD New Listings by County - Residential

(Single Family, Multi-Family, CCT) - As of JUNE 30th



## YTD New Listings by County - Single Family





# 2014 vs. 2015 Active Listings by County

All Categories by County as of JUNE 30th



# **Average List Price by County – All Categories\***

Past 12 Months



#### **Average List Price – All Counties**

All Categories\* - 2011-2015



\*Excludes Commercial & Rentals

## **Average List Price by County - Residential**

Month of JUNE



## Average List Price by County - Single Family

Month of JUNE



# **New Residential Rental Listings**





# **YTD New Residential Rental Listings by County**



## **Average Residential Rental List Price**

Month of JUNE



# **Under Contract – All Categories\***

2011-2015



\*Excludes Rentals

## YTD Under Contract by County - All Categories\*



#### YTD Under Contract by County - Residential





## YTD Under Contract by County - Single Family



\*Excludes Rentals

#### **Under Contract by Price Range - RES**

(Single Family, Multi-Family, CCT) - JUNE 2015

#### Bergen



#### **Essex**



#### Hudson



#### **Passaic**



## **Under Contract by Price Range – Single Family**

JUNE 2015

Bergen



**Essex** 



Hudson

tion herein deemed reliable but not guaranteed. 7/8/2015 --- Copyright: 2015 by New Jersey MLS, Inc. ---



**Passaic** 



## **Absorption Rate (Months Inventory)**

As of JUNE 30th

(Calculated using current actives divided by the 12 month average UC.)

#### All Categories - 8.6 Month