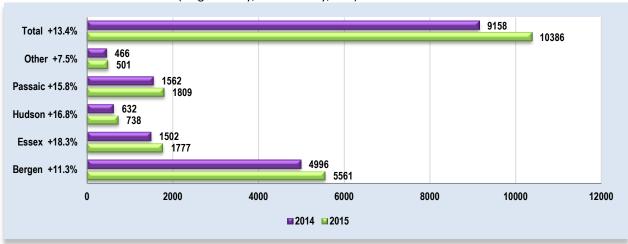

## YTD New Listings by County - Single Family

## YTD Under Contract by County - Single Family

\*Excludes Rentals