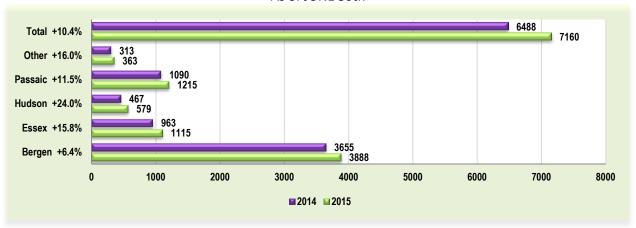

## YTD Sold by County - All Categories\*

As of JUNE 30th

| Solds                                      | JUNE<br>2015 | JUNE<br>2014 | Prior<br>Year %<br>Change |          | MAY<br>2015 | Prior<br>Month %<br>Change |          | Page |
|--------------------------------------------|--------------|--------------|---------------------------|----------|-------------|----------------------------|----------|------|
| Total Sold Monthly                         | 1814         | 1514         | 19.8%                     | <b>↑</b> | 1264        | 43.5%                      | <b>↑</b> | 19   |
| YTD Solds – All Categories                 | 7160         | 6488         | 10.4%                     | <b>↑</b> | n/a         |                            |          | 20   |
| Total Sold Monthly<br>- Residential        | 1787         | 1485         | 20.3%                     | <b>↑</b> | 1228        | 45.5%                      | <b>↑</b> | 21   |
| YTD Solds - Residential                    | 6996         | 6341         | 10.3%                     | <b>↑</b> | n/a         |                            |          | 20   |
| Total Sold Monthly - Single Family         | 1204         | 986          | 22.1%                     | <b>↑</b> | 778         | 54.8%                      | <b>↑</b> | 23   |
| YTD Solds - Single Family                  | 4398         | 3954         | 11.2%                     | <b>↑</b> | n/a         |                            |          | 20   |
| Average Days on the Market                 | 75           | 71           | 5.6%                      | 1        | 82          | -8.5%                      | <b>V</b> | 25   |
| Median Sold Price Monthly - All Categories | \$ 396,250   | \$ 395,000   | 0.3%                      | <b>↑</b> | \$ 380,000  | 4.3%                       | <b>↑</b> | 26   |
| Median Sold Price Monthly - Residential    | \$ 399,000   | \$ 392,000   | 1.8%                      | <b>↑</b> | \$ 380,000  | 5.0%                       | <b>↑</b> | 28   |
| Median Sold Price Monthly  - Single Family | \$ 440,000   | \$ 429,000   | 2.6%                      | <b>↑</b> | \$ 420,500  | 4.6%                       | <b>↑</b> | 29   |