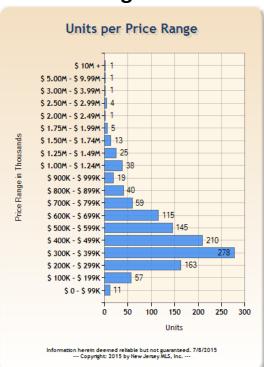

#### **Units Sold by Price Range - RES**

(Single Family, Multi-Family, CCT) - JUNE 2015